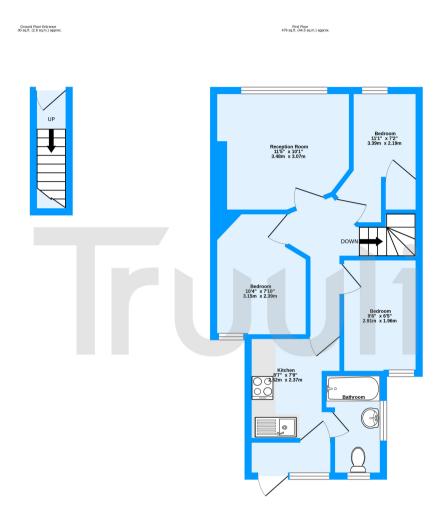

I will miss the nice quiet close, our lovely neighbours and the really nice area......"

Walnut Tree Avenue, Micham, CR4 TOTAL FLOOR AREA: 500 sq.tl, (47.3 sq.m.) approx. White very enterthank base must be taxet by a crite to the topolar contane there, measurements of door, wholever, stoms and any other terms are apportant to the organic and the term and the such as the prospective purchase. The function sharperse and the organic and the start be approxprospective purchase. The such as the data of the organized term and the start of any and the such as the such as the prospective purchase. The such as the data of the organized term and the such as the such as the term organized term and the such as the such as the term of the such as the such as the term of the such as the such