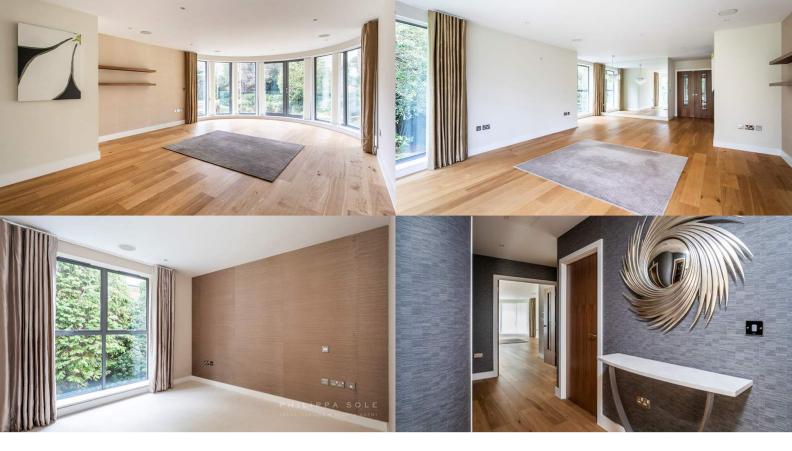

Set behind secure gates and set within well maintained grounds is this impressive block. On entering the apartment, double doors open into the impressive open-plan living space with stunning walnut floors and floor to ceiling windows leading on to the balcony. Pocket doors cleverly divide this area from the beautifully appointed kitchen which comes complete with granite work surfaces. The master bedroom has a range of modern fitted wardrobes and a luxuriously appointed ensuite. Bedrooms two and three share the family bathroom. In addition, this accommodation has a useful utility room and additional storage cupboard. Underground, is an allocated parking space with additional visitor parking to the front of the property. Regretfully no pets are allowed under the terms of the lease.