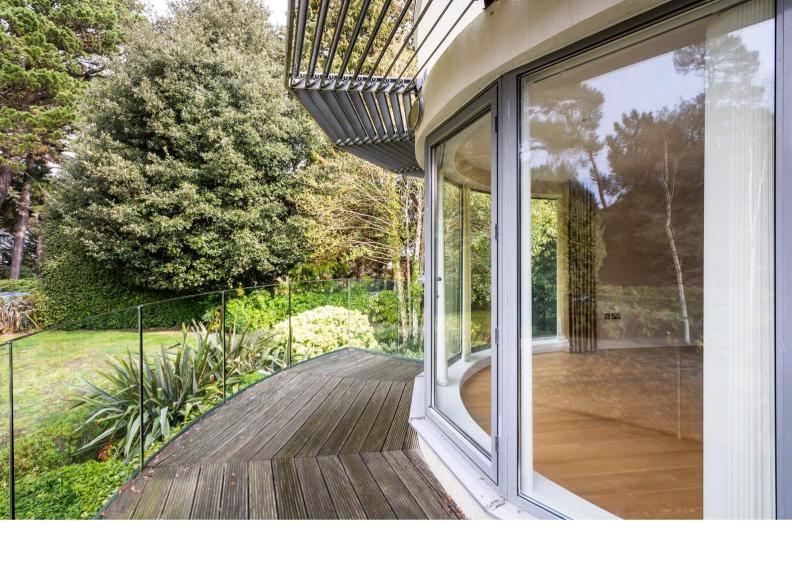

Set behind secure gates and set within well maintained grounds is this impressive block. On entering the apartment, double doors open into the impressive open-plan living space with stunning walnut floors and floor to ceiling windows leading on to the balcony. Pocket doors cleverly divide this area from the beautifully appointed kitchen which comes complete with granite work surfaces. The master bedroom has a range of modern fitted wardrobes and a luxuriously appointed ensuite. Bedrooms two and three share the family bathroom. In addition, this accommodation has a useful utility room and additional storage cupboard. Underground, is an allocated parking space with additional visitor parking to the front of the property. Regretfully no pets are allowed under the terms of the lease.