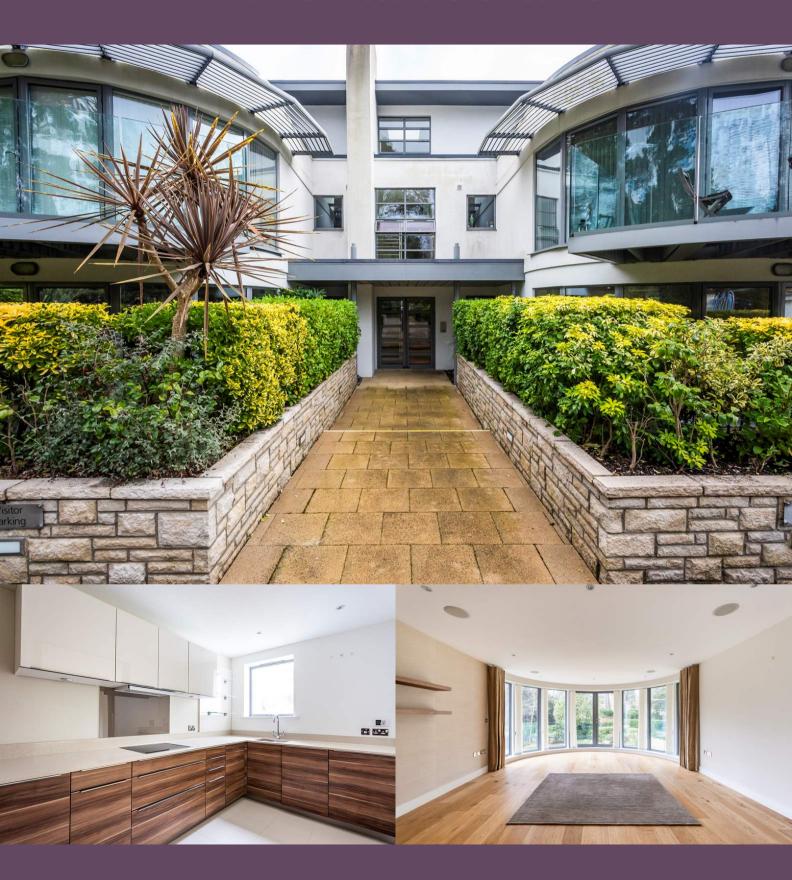

## ABOUT THIS PROPERTY

A stunning contemporary first floor apartment, offered in immaculate condition. Boasting a good sized open plan living/dining room, modern fitted kitchen, large balcony, master bedroom with fitted wardrobes and luxury ensuite. The property is located in a prestigious tree-lined avenue within 200m from the harbour's edge. Offered unfurnished for a long term rental.

Set behind secure gates and set within well maintained grounds is this impressive block. On entering the apartment, double doors open into the impressive open-plan living space with stunning walnut floors and floor to ceiling windows leading on to the balcony. Pocket doors cleverly divide this area from the beautifully appointed kitchen which comes complete with granite work surfaces. The master bedroom has a range of modern fitted wardrobes and a luxuriously appointed ensuite. Bedrooms two and three share the family bathroom. In addition, this accommodation has a useful utility room and additional storage cupboard. Underground, is an allocated parking space with additional visitor parking to the front of the property. Regretfully no pets are allowed under the terms of the lease.