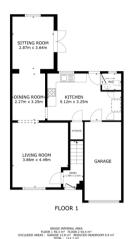

4 Bedroom(s), Detached House, To be Advised

Plumpton Gardens, Bessacarr.









- 3D Virtual Tour Available
- Three Reception Rooms
- Ground Floor W/C
- Family Bathroom
- Front and Rear Gardens

- Spacious and Well Presented Detached Family Home
- Modern and Contemporary Breakfast Kitchen
- Four Bedrooms En Suite To Master
- Integral garage and driveway allowing for off road parking
- Sought After Location

£350,000 For Sale

Book your viewing today Tel: 01302 247754



We make it happen.

#### **Owner's View**

3D Virtual Tour Available- Take a closer, more detailed look around via our 3D Virtual Tour! Don't forget that you can also check availability for viewings online via a visit to our website...

## **Ground Floor**

#### **Floor Plan**



đh

🚺 Matterport

### **Breakfast Kitchen**



All measurements provided are approximate and should be verified before exchange of contracts. No appliances have been tested and should be checked to ensure they are in good working order.



We make it happen.





# **Energy Performance Certificate**