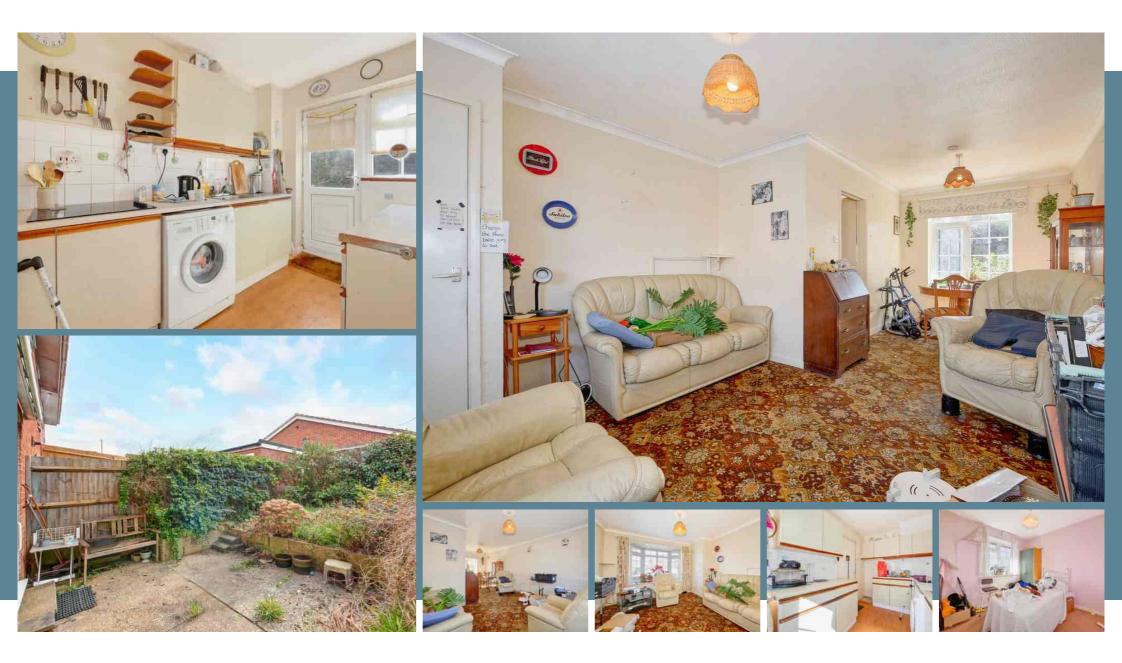

WATCH THE FILM AND 3D TOUR and view EXPERT PHOTOGRAPHY at craneandco.co.uk (ALL PROVIDED FREE FOR ALL OUR SELLERS)

Opportunity awaits! Are you looking to make a home your own? Then this is an opportunity not to be missed. This pretty 2 bedroom end of terrace house is a in one of Hailsham's most sought after residential areas and will make a lovely home whether it's your first home or you're downsizing. With 2 double bedrooms, a lawned garden and an on-site garage with off road parking it's a great house to either modernise or to reimagine the space completely. Available chain free, if you've got the vision then this might just be what you're looking for!

#### Room Sizes

Entrance Living Room - 21' 0" x 7' 5" Kitchen - 9' 11" x 7' 1" Bedroom 1 - 11' 11" x 11' 3" Bedroom 2 - 9' 1" x 8' 4" Bathroom Garage - 15' 5" x 8' 2"

36 Medway, Hailsham, East Sussex BN27 3HE