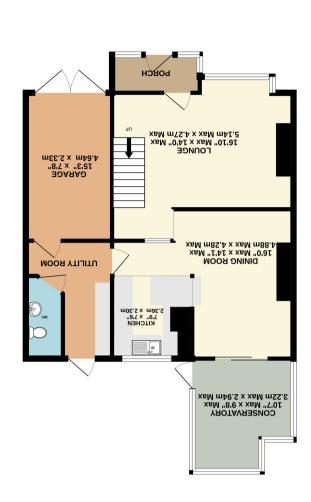

YO31 1EU York York

**LOEK 01904 488 444** 

TATOT LAOOR AREA: 1102 sq.ft. (102.4 sq.m.) approx.

1ST FLOOR 364 sq.ft. (33.9 sq.m.) approx.

GROUND FLOOR 738 sq.ft. (68.5 sq.m.) approx.

## Whernside Avenue, York YO31 0QB

Offered for sale with the benefit of no onward chain is this three bedroom semi detached home boasting bright and spacious accommodation to both floors. Briefly comprising; entrance porch, lounge with bay window and feature fireplace, a large open plan dining / kitchen area a utility room and ground floor W/C. Leading on from the dining area, is a bright conservatory with access to the rear garden. To the first floor are two generous sized double bedrooms, a single bedroom and a modern three piece house bathroom. Externally the property benefits from a larger than average driveway for ample off street parking, an attached garage and a generous sized rear garden with lawn and patio area. This property is likely to appeal to a wide range of buyers and early viewing is highly recommended.