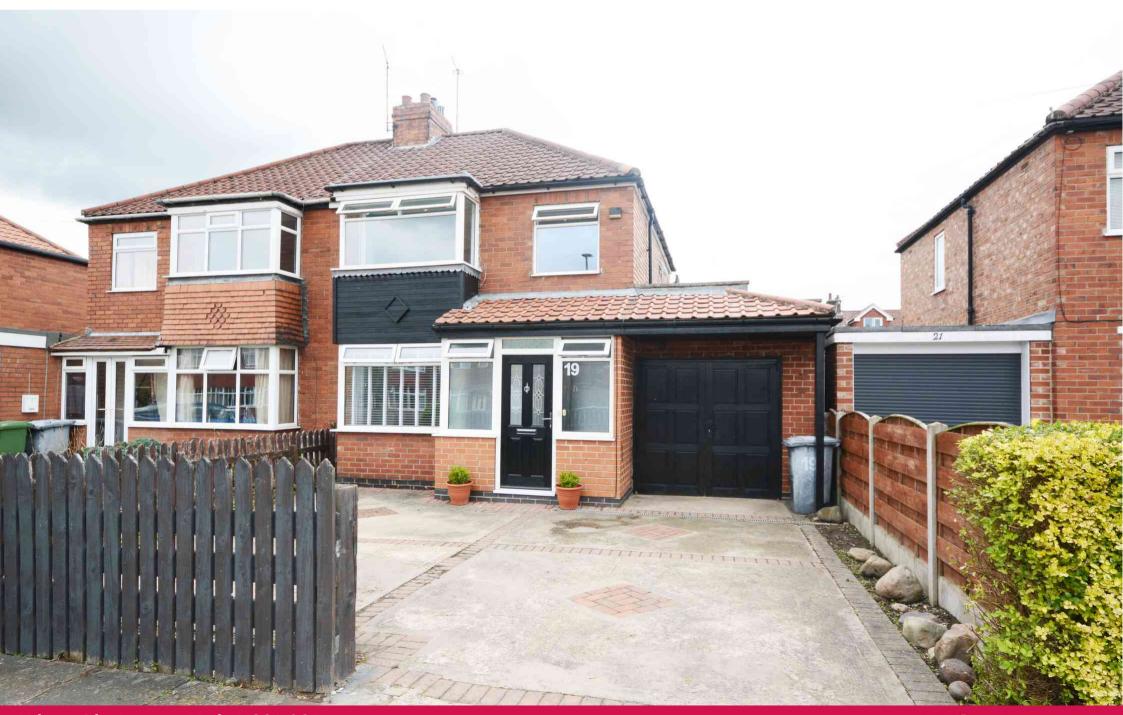

## Whernside Avenue, York YO31 0QB

Offered for sale with the benefit of no onward chain is this three bedroom semi detached home boasting bright and spacious accommodation to both floors. Briefly comprising; entrance porch, lounge with bay window and feature fireplace, a large open plan dining / kitchen area a utility room and ground floor W/C. Leading on from the dining area, is a bright conservatory with access to the rear garden. To the first floor are two generous sized double bedrooms, a single bedroom and a modern three piece house bathroom. Externally the property benefits from a larger than average driveway for ample off street parking, an attached garage and a generous sized rear garden with lawn and patio area. This property is likely to appeal to a wide range of buyers and early viewing is highly recommended.

- No Onward Chain
- Semi Detached House
- Two Reception Rooms
- Conservatory
- Ground Floor W/C
- Utility
- Three Bedrooms
- Modern Bathroom
- Garage
- · Generous Rear Garden

Travelling on Hull Road towards York from the Grimston Bar Roundabout. Turn right at the first set of traffic lights onto Tang Hall Lane, follow this road past the shops and over the bridge where you will take the first right hand turn onto Fifth Avenue. Then take the first left hand turn onto Whernside Avenue. The property can be identified by our For Sale sign.