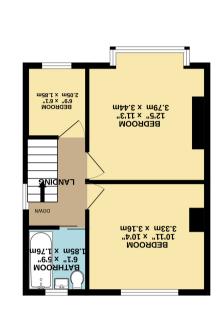

YO31 1EU York York

**LOEK 01904 488 444** 

TATOT LAOOR AREA: 1102 sq.ft. (102.4 sq.m.) approx.

1ST FLOOR 364 sq.ft. (33.9 sq.m.) approx.

GROUND FLOOR 738 sq.ft. (68.5 sq.m.) approx.

## Whernside Avenue, York YO31 0QB

Offered for sale with the benefit of no onward chain is this three bedroom semi detached home boasting bright and spacious accommodation to both floors. Briefly comprising; entrance porch, lounge with bay window and feature fireplace, a large open plan dining / kitchen area a utility room and ground floor W/C. Leading on from the dining area, is a bright conservatory with access to the rear garden. To the first floor are two generous sized double bedrooms, a single bedroom and a modern three piece house bathroom. Externally the property benefits from a larger than average driveway for ample off street parking, an attached garage and a generous sized rear garden with lawn and patio area. This property is likely to appeal to a wide range of buyers and early viewing is highly recommended.