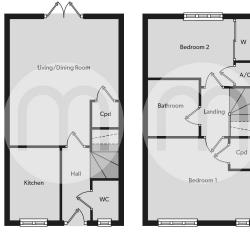

t time buyers and buy to let investors alike. The deceptively spacious accommodation comprises an entrance hall, a ground floor cloakroom, a generous kitchen/diner with French doors out to the rear garden, a separate kitchen, two double bedrooms, and a family bathroom. Outside, there is an enclosed rear garden, and two allocated parking spaces.





# Property Details.

# Ground Floor

#### **Entrance Hall**

#### Cloakroom



**Kitchen** 



9' 6" x 6' 5" (2.90m x 1.96m)

## Living Room/Diner



16'6" x 14'0" (5.03m x 4.27m)

## First Floor

#### **Bedroom One**



13'9" x 10'7" (4.19m x 3.23m)

# Property Details.

#### **Bedroom Two**



10' 1" x 9' 1" (3.07m x 2.77m)

# Family Bathroom



Outside

**Rear Garden** 



## Two Allocated Parking Spaces

# Property Details.

## Floorplans



Ground Floor

First Floor

#### Location



We have not carried out a structural survey and the services, appliances and specific fittings have not been tested. All photographs, measurements, floor plans and distances referred to are given as a guide only and should not be relied upon for the purchase of carpets or any other fixtures or fittings. Gardens, roof terraces, balconies and communal gardens as well as tenure and lease details cannot have their accuracy guaranteed for intending purchasers. Lease details, service ground rent (where applicable) are given as a guide only and should be checked and confirmed by your solicitor prior to exchange of contracts.