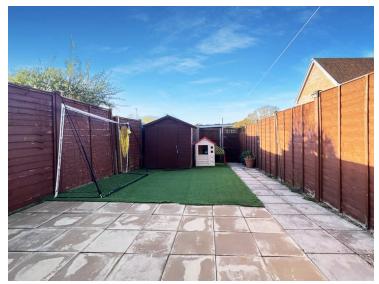

hout, this contemporary home represents an ideal purchase for both first time buyers and buy to let investors alike. The deceptively spacious accommodation comprises an entrance hall, a ground floor cloakroom, a generous kitchen/diner with French doors out to the rear garden, a separate kitchen, two double bedrooms, and a family bathroom. Outside, there is an enclosed rear garden, and two allocated parking spaces.





# Property Details.

# Ground Floor

#### **Entrance Hall**

#### Cloakroom



**Kitchen** 



9' 6" x 6' 5" (2.90m x 1.96m)

## Living Room/Diner



16'6" x 14'0" (5.03m x 4.27m)

## First Floor

#### **Bedroom One**



13'9" x 10'7" (4.19m x 3.23m)

# Property Details.

#### **Bedroom Two**



10' 1" x 9' 1" (3.07m x 2.77m)

# Family Bathroom



Outside

**Rear Garden** 



## Two Allocated Parking Spaces

# Property Details.

## Floorplans



Ground Floor

First Floor

#### Location



We have not carried out a structural survey and the services, appliances and specific fittings have not been tested. All photographs, measurements, floor plans and distances referred to are given as a guide only and should not be relied upon for the purchase of carpets or any other fixtures or fittings. Gardens, roof terraces, balconies and communal gardens as well as tenure and lease details cannot have their accuracy guaranteed for intending purchasers. Lease details, service ground rent (where applicable) are given as a guide only and should be checked and confirmed by your solicitor prior to exchange of contracts.