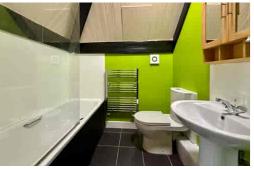

# **En-Suite**

with panelled bath with shower over, low flush w.c., pedestal wash basin, tiled splashbacks, ladder style radiator.

#### **Bathroom**

with skylight, panelled bath with shower over, low flush w.c., pedestal wash basin, tiled splashbacks, ladder style radiator, extractor fan.