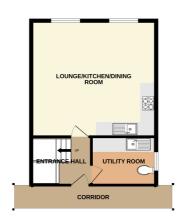

### First Floor

# **Entrance Hall**

with understairs storage area, doors

# **Utility Room**

4' 11" x 9' 5" (1.50m x 2.87m) with window to side, range of laminate worktops with cupboards and drawers under, inset stainless steel sink with drainer, space for washing machine and tumble dryer, eye level wall cupboards, tiled splashbacks, low flush w.c..

# Lounge/Kitchen/Dining Room

17' 8" x 17' 5" (5.38m x 5.31m) with two sash windows to front, original fireplace with open grate, electric panel heater, exposed wall and ceiling beams, power points.

Kitchen Area: with range of laminate worktops with cupboards and drawers under, inset stainless steel sink with drainer, built-in four ring electric hob with oven under and extractor hood over, range of eye level wall cupboards, space for fridge, tiled splashbacks, power points, laminate flooring.