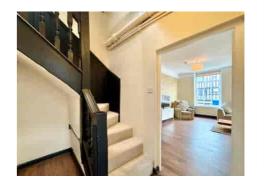

# **Entrance Hall**

with understairs storage area, doors

# **Second Floor**

# Landing

with skylight, exposed wall and ceiling beams. Doors to: