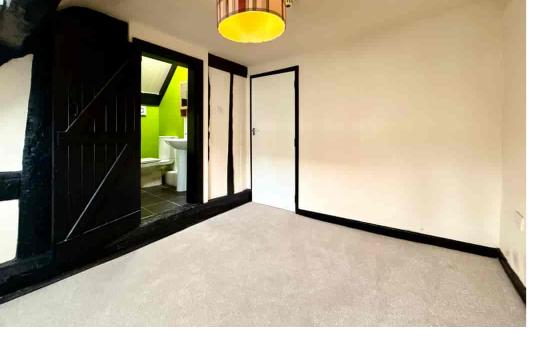

# **Entrance Hall**

with understairs storage area, doors

# **Utility Room**

4' 11" x 9' 5" (1.50m x 2.87m) with window to side, range of laminate worktops with cupboards and drawers under, inset stainless steel sink with drainer, space for washing machine and tumble dryer, eye level wall cupboards, tiled splashbacks, low flush w.c..

# Lounge/Kitchen/Dining Room

17' 8" x 17' 5" (5.38m x 5.31m) with two sash windows to front, original fireplace with open grate, electric panel heater, exposed wall and ceiling beams, power points.

Kitchen Area: with range of laminate worktops with cupboards and drawers under, inset stainless steel sink with drainer, built-in four ring electric hob with oven under and extractor hood over, range of eye level wall cupboards, space for fridge, tiled splashbacks, power points, laminate flooring.