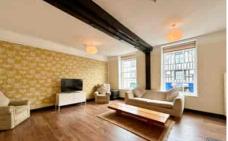

# Lounge/Kitchen/Dining Room

17' 8" x 17' 5" (5.38m x 5.31m) with two sash windows to front, original fireplace with open grate, electric panel heater, exposed wall and ceiling beams, power points.

Kitchen Area: with range of laminate worktops with cupboards and drawers under, inset stainless steel sink with drainer, built-in four ring electric hob with oven under and extractor hood over, range of eye level wall cupboards, space for fridge, tiled splashbacks, power points, laminate flooring.