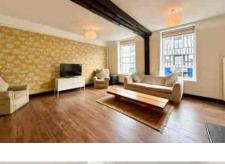

# Lounge/Kitchen/Dining Room

17' 8" x 17' 5" (5.38m x 5.31m) with two sash windows to front, original fireplace with open grate, electric panel heater, exposed wall and ceiling beams, power points.

Kitchen Area: with range of laminate worktops with cupboards and drawers under, inset stainless steel sink with drainer, built-in four ring electric hob with oven under and extractor hood over, range of eye level wall cupboards, space for fridge, tiled splashbacks, power points, laminate flooring.