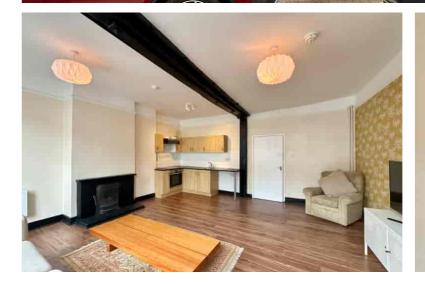

# Lounge/Kitchen/Dining Room

17' 8" x 17' 5" (5.38m x 5.31m) with two sash windows to front, original fireplace with open grate, electric panel heater, exposed wall and ceiling beams, power points.

Kitchen Area: with range of laminate worktops with cupboards and drawers under, inset stainless steel sink with drainer, built-in four ring electric hob with oven under and extractor hood over, range of eye level wall cupboards, space for fridge, tiled splashbacks, power points, laminate flooring.