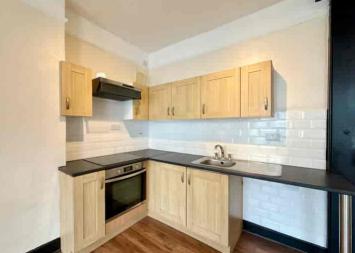

# Lounge/Kitchen/Dining Room

17' 8" x 17' 5" (5.38m x 5.31m) with two sash windows to front, original fireplace with open grate, electric panel heater, exposed wall and ceiling beams, power points.

Kitchen Area: with range of laminate worktops with cupboards and drawers under, inset stainless steel sink with drainer, built-in four ring electric hob with oven under and extractor hood over, range of eye level wall cupboards, space for fridge, tiled splashbacks, power points, laminate flooring.