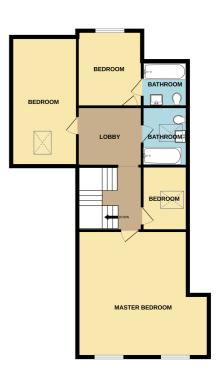

# **Second Floor**

# Landing

with skylight, exposed wall and ceiling beams. Doors to:

### **Master Bedroom**

15' 1" x 17' 3" (4.60m x 5.26m) with feature vaulted ceiling, two windows to rear, two radiators, power points, wealth of exposed wall and ceiling beams.

#### **Bedroom Two**

9' 4" x 11' 1" (2.84m x 3.38m) with window to front, exposed wall and ceiling beams, power points, door to:

# **En-Suite**

with panelled bath with shower over, low flush w.c., pedestal wash basin, tiled splashbacks, ladder style radiator.

#### **Bedroom Three**

8' 7" x 18' 4" (2.62m x 5.59m) with skylight, radiator, power points, vaulted ceiling, feature wall and ceiling beams.

#### **Bedroom Four**

9' 8" x 9' 0" (2.95m x 2.74m) with

skylight, radiator, power points.

#### **Bathroom**

with skylight, panelled bath with shower over, low flush w.c., pedestal wash basin, tiled splashbacks, ladder style radiator, extractor fan.