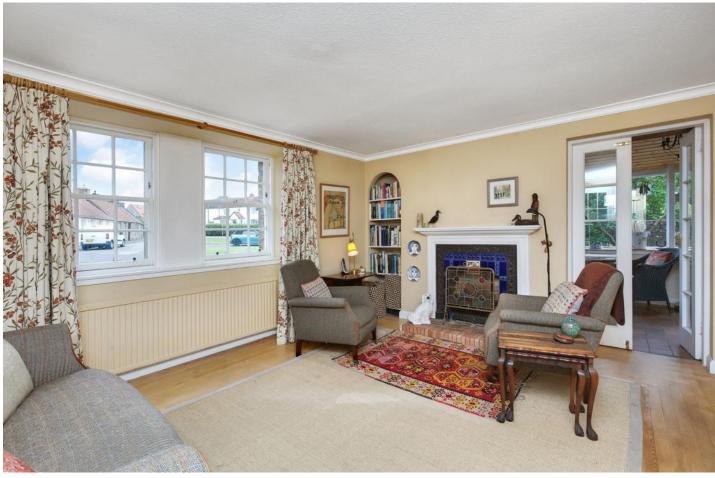

### Summary

Offering spacious accommodation and filled with characterful features, this generous detached cottage offers four bedrooms, three reception areas, a breakfasting kitchen, and two bathrooms, and is situated in the tranquil village of Fife. The village is home to reliable amenities such as a convenience store, a Post Office, a traditional inn, a primary school, a café, transport links connecting across Fife, and enjoys close proximity to scenic open countryside.

### Features

- Generous, detached traditional cottage
- Entrance vestibule and hall with built-in storage
- Open-plan living room and sitting room
- Characterful sunroom with garden access
- Spacious breakfasting kitchen
- Four bedrooms (two with built-in storage)
- First-floor shower room
- Ground-floor bathroom
- Mature, leafy rear garden
- On-street parking and the rear of the house can be accessed via a private driveway if desired
- Gas central heating system and partial double-glazing