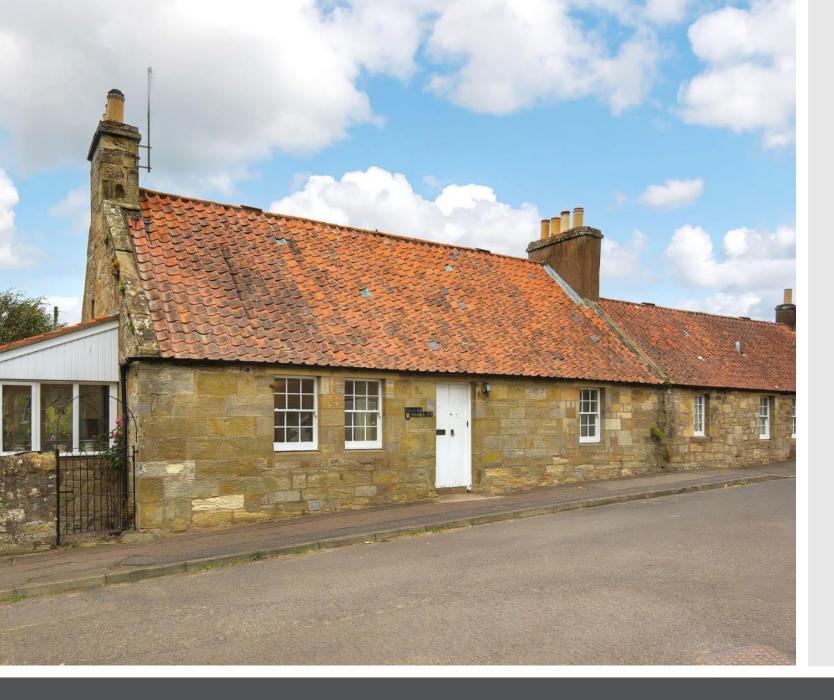

## Smiddy Cottage Schoolhill

Ceres, Fife, KY15 5NJ

### Summary

Offering spacious accommodation and filled with characterful features, this generous detached cottage offers four bedrooms, three reception areas, a breakfasting kitchen, and two bathrooms, and is situated in the tranquil village of Fife. The village is home to reliable amenities such as a convenience store, a Post Office, a traditional inn, a primary school, a café, transport links connecting across Fife, and enjoys close proximity to scenic open countryside.

### Features

- Generous, detached traditional cottage
- Entrance vestibule and hall with built-in storage
- Open-plan living room and sitting room
- Characterful sunroom with garden access
- Spacious breakfasting kitchen
- Four bedrooms (two with built-in storage)
- First-floor shower room
- Ground-floor bathroom
- Mature, leafy rear garden
- On-street parking and the rear of the house can be accessed via a private driveway if desired
- Gas central heating system and partial double-glazing