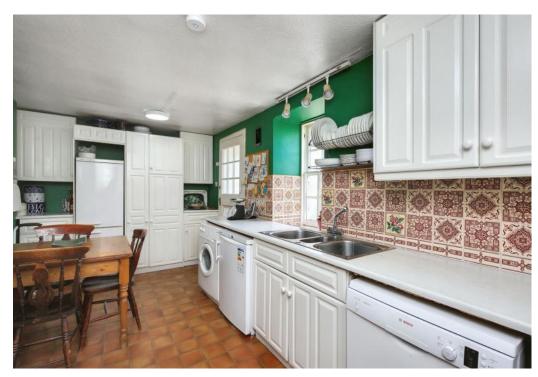

### Summary

Offering spacious accommodation and filled with characterful features, this generous detached cottage offers four bedrooms, three reception areas, a breakfasting kitchen, and two bathrooms, and is situated in the tranquil village of Fife. The village is home to reliable amenities such as a convenience store, a Post Office, a traditional inn, a primary school, a café, transport links connecting across Fife, and enjoys close proximity to scenic open countryside.

### Features

- Generous, detached traditional cottage
- Entrance vestibule and hall with built-in storage
- Open-plan living room and sitting room
- Characterful sunroom with garden access
- Spacious breakfasting kitchen
- Four bedrooms (two with built-in storage)
- First-floor shower room
- Ground-floor bathroom
- Mature, leafy rear garden
- On-street parking and the rear of the house can be accessed via a private driveway if desired
- Gas central heating system and partial double-glazing