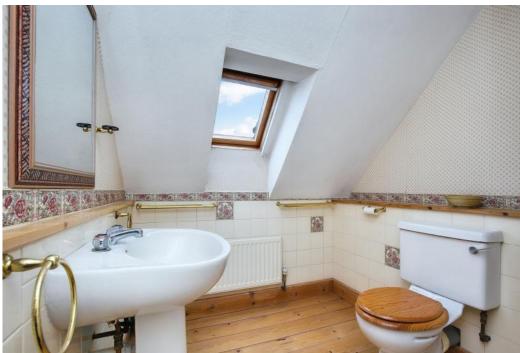

### Summary

Offering spacious accommodation and filled with characterful features, this generous detached cottage offers four bedrooms, three reception areas, a breakfasting kitchen, and two bathrooms, and is situated in the tranquil village of Fife. The village is home to reliable amenities such as a convenience store, a Post Office, a traditional inn, a primary school, a café, transport links connecting across Fife, and enjoys close proximity to scenic open countryside.

### Features

- Generous, detached traditional cottage
- Entrance vestibule and hall with built-in storage
- Open-plan living room and sitting room
- Characterful sunroom with garden access
- Spacious breakfasting kitchen
- Four bedrooms (two with built-in storage)
- First-floor shower room
- Ground-floor bathroom
- Mature, leafy rear garden
- On-street parking and the rear of the house can be accessed via a private driveway if desired
- Gas central heating system and partial double-glazing