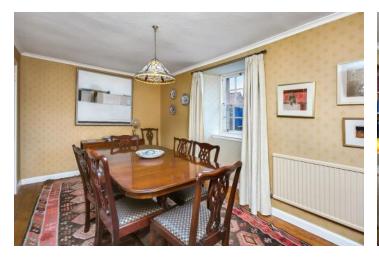

### Summary

Offering spacious accommodation and filled with characterful features, this generous detached cottage offers four bedrooms, three reception areas, a breakfasting kitchen, and two bathrooms, and is situated in the tranquil village of Fife. The village is home to reliable amenities such as a convenience store, a Post Office, a traditional inn, a primary school, a café, transport links connecting across Fife, and enjoys close proximity to scenic open countryside.

### Features

- Generous, detached traditional cottage
- Entrance vestibule and hall with built-in storage
- Open-plan living room and sitting room
- Characterful sunroom with garden access
- Spacious breakfasting kitchen
- Four bedrooms (two with built-in storage)
- First-floor shower room
- Ground-floor bathroom
- Mature, leafy rear garden
- On-street parking and the rear of the house can be accessed via a private driveway if desired
- Gas central heating system and partial double-glazing