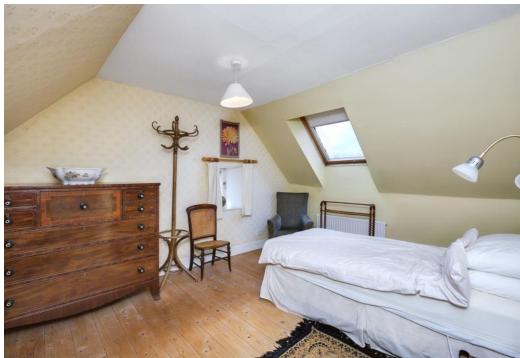

### Summary

Offering spacious accommodation and filled with characterful features, this generous detached cottage offers four bedrooms, three reception areas, a breakfasting kitchen, and two bathrooms, and is situated in the tranquil village of Fife. The village is home to reliable amenities such as a convenience store, a Post Office, a traditional inn, a primary school, a café, transport links connecting across Fife, and enjoys close proximity to scenic open countryside.

### Features

- Generous, detached traditional cottage
- Entrance vestibule and hall with built-in storage
- Open-plan living room and sitting room
- Characterful sunroom with garden access
- Spacious breakfasting kitchen
- Four bedrooms (two with built-in storage)
- First-floor shower room
- Ground-floor bathroom
- Mature, leafy rear garden
- On-street parking and the rear of the house can be accessed via a private driveway if desired
- Gas central heating system and partial double-glazing