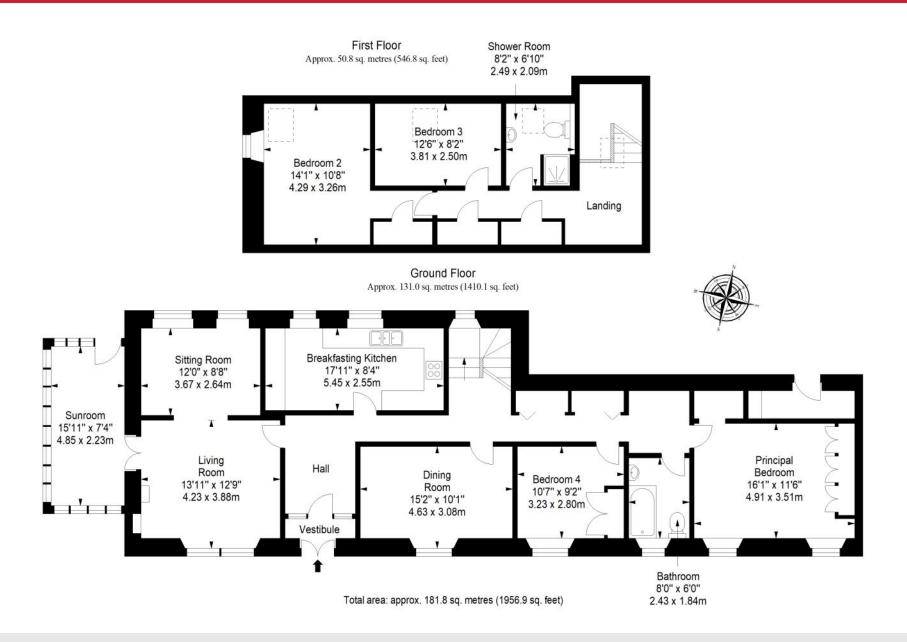

included in the sale.

### Features

- Generous, detached traditional cottage
- Entrance vestibule and hall with built-in storage
- Open-plan living room and sitting room
- Characterful sunroom with garden access
- Spacious breakfasting kitchen
- Four bedrooms (two with built-in storage)
- First-floor shower room
- Ground-floor bathroom
- Mature, leafy rear garden
- On-street parking and the rear of the house can be accessed via a private driveway if desired
- Gas central heating system and partial double-glazing



"This traditional detached cottage offers characterful interiors, as well as a blank canvas for the new owner to put their own stamp on."

















"The village of Ceres is home to reliable amenities and is surrounded by Fife's picturesque countryside."



# Floorplan







### Our Branches

#### **ANSTRUTHER**

5A Shore Street, Anstruther, KY10 3EA 01333 310481 anstrutherea@thorntons-law.co.uk

#### **ARBROATH**

165 High Street, Arbroath, DD1 1DR 01241 876633 arbroathea@thorntons-law.co.uk

#### **BONNYRIGG**

3-7 High Street, Bonnyrigg, EH19 2DA 0131 663 7135 bonnyriggea@thorntons-law.co.uk

#### **CUPAR**

49 Bonnygate, Cupar, KY15 4BY 01334 656564 cuparea@thorntons-law.co.uk

#### **DUNDEE**

Whitehall House, 33 Yeaman Shore Dundee DD1 4BJ 01382 200099 dundeeea@thorntons-law.co.uk

#### **EDINBURGH**

Citypoint, 3rd Floor, 65 Haymarket Terrace, Edinburgh, EH12 5HD 0131 297 5980 edinea@thorntons-law.co.uk

#### **FORFAR**

53 East High Street, Forfar, DD8 2EL 01307 466886 forfarea@thorntons-law.co.uk

#### MONTROSE

55 High Street, Montrose, DD10 8L