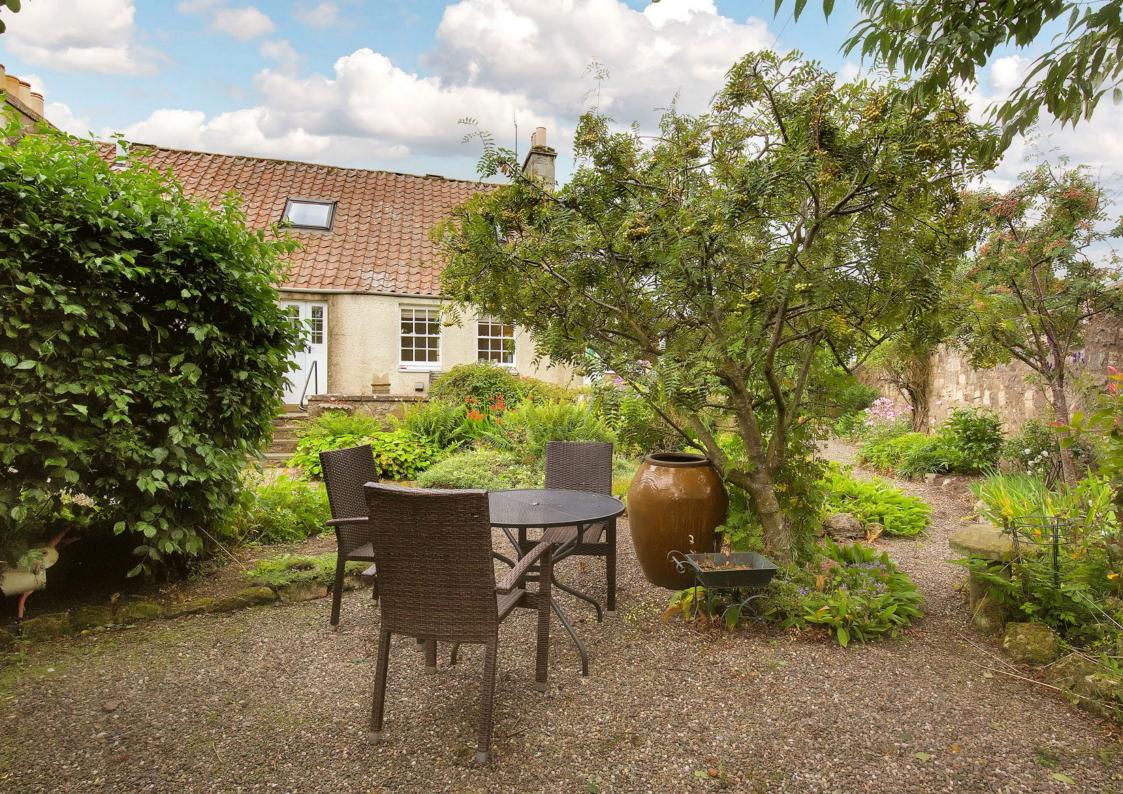

### Summary

Offering spacious accommodation and filled with characterful features, this generous detached cottage offers four bedrooms, three reception areas, a breakfasting kitchen, and two bathrooms, and is situated in the tranquil village of Fife. The village is home to reliable amenities such as a convenience store, a Post Office, a traditional inn, a primary school, a café, transport links connecting across Fife, and enjoys close proximity to scenic open countryside.

### Features

- Generous, detached traditional cottage
- Entrance vestibule and hall with built-in storage
- Open-plan living room and sitting room
- Characterful sunroom with garden access
- Spacious breakfasting kitchen
- Four bedrooms (two with built-in storage)
- First-floor shower room
- Ground-floor bathroom
- Mature, leafy rear garden
- On-street parking and the rear of the house can be accessed via a private driveway if desired
- Gas central heating system and partial double-glazing

"This traditional detached cottage offers characterful interiors, as well as a blank canvas for the new owner to put their own stamp on."

"The village of Ceres is home to reliable amenities and is surrounded by Fife's picturesque countryside."