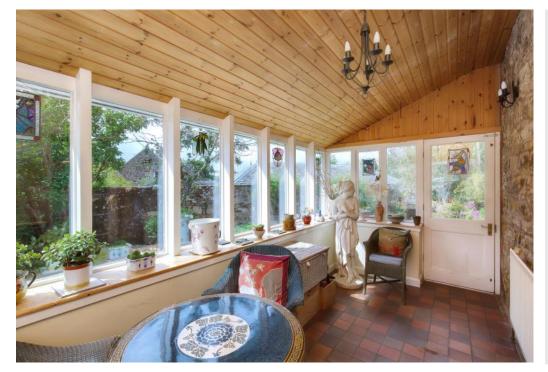

### Summary

Offering spacious accommodation and filled with characterful features, this generous detached cottage offers four bedrooms, three reception areas, a breakfasting kitchen, and two bathrooms, and is situated in the tranquil village of Fife. The village is home to reliable amenities such as a convenience store, a Post Office, a traditional inn, a primary school, a café, transport links connecting across Fife, and enjoys close proximity to scenic open countryside.

### Features

- Generous, detached traditional cottage
- Entrance vestibule and hall with built-in storage
- Open-plan living room and sitting room
- Characterful sunroom with garden access
- Spacious breakfasting kitchen
- Four bedrooms (two with built-in storage)
- First-floor shower room
- Ground-floor bathroom
- Mature, leafy rear garden
- On-street parking and the rear of the house can be accessed via a private driveway if desired
- Gas central heating system and partial double-glazing