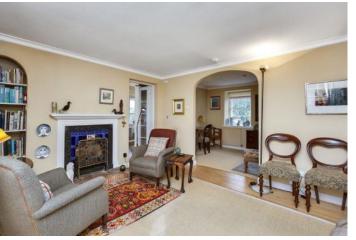

### Summary

Offering spacious accommodation and filled with characterful features, this generous detached cottage offers four bedrooms, three reception areas, a breakfasting kitchen, and two bathrooms, and is situated in the tranquil village of Fife. The village is home to reliable amenities such as a convenience store, a Post Office, a traditional inn, a primary school, a café, transport links connecting across Fife, and enjoys close proximity to scenic open countryside.

### Features

- Generous, detached traditional cottage
- Entrance vestibule and hall with built-in storage
- Open-plan living room and sitting room
- Characterful sunroom with garden access
- Spacious breakfasting kitchen
- Four bedrooms (two with built-in storage)
- First-floor shower room
- Ground-floor bathroom
- Mature, leafy rear garden
- On-street parking and the rear of the house can be accessed via a private driveway if desired
- Gas central heating system and partial double-glazing