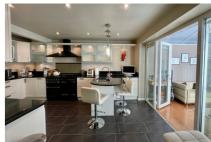

The ground floor comprises; entrance hall, a spacious living room with a large bay window and a feature fireplace. From the living room are double doors leading to the dining room with an opening through to a beautifully extended kitchen-breakfast room with granite work-surfaces. From the kitchen-breakfast room are double glazed french doors leading to the conservatory. Also via the kitchen is a door leading to the garage. Further benefits include a downstairs cloakroom and utility room. Upstairs are three generous bedrooms and a modern family bathroom.