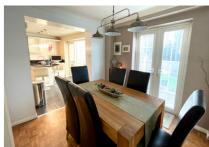

The ground floor comprises; entrance hall, a spacious living room with a large bay window and a feature fireplace. From the living room are double doors leading to the dining room with an opening through to a beautifully extended kitchen-breakfast room with granite work-surfaces. From the kitchen-breakfast room are double glazed french doors leading to the conservatory. Also via the kitchen is a door leading to the garage. Further benefits include a downstairs cloakroom and utility room. Upstairs are three generous bedrooms and a modern family bathroom.