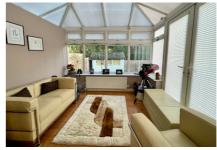

The ground floor comprises; entrance hall, a spacious living room with a large bay window and a feature fireplace. From the living room are double doors leading to the dining room with an opening through to a beautifully extended kitchen-breakfast room with granite work-surfaces. From the kitchen-breakfast room are double glazed french doors leading to the conservatory. Also via the kitchen is a door leading to the garage. Further benefits include a downstairs cloakroom and utility room. Upstairs are three generous bedrooms and a modern family bathroom.