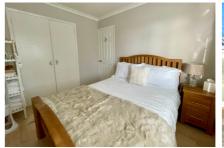

The ground floor comprises; entrance hall, a spacious living room with a large bay window and a feature fireplace. From the living room are double doors leading to the dining room with an opening through to a beautifully extended kitchen-breakfast room with granite work-surfaces. From the kitchen-breakfast room are double glazed french doors leading to the conservatory. Also via the kitchen is a door leading to the garage. Further benefits include a downstairs cloakroom and utility room. Upstairs are three generous bedrooms and a modern family bathroom.