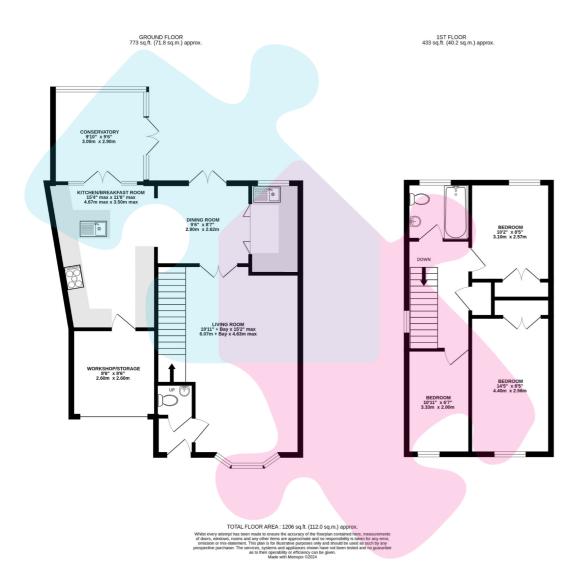

The ground floor comprises; entrance hall, a spacious living room with a large bay window and a feature fireplace. From the living room are double doors leading to the dining room with an opening through to a beautifully extended kitchen-breakfast room with granite work-surfaces. From the kitchen-breakfast room are double glazed french doors leading to the conservatory. Also via the kitchen is a door leading to the garage. Further benefits include a downstairs cloakroom and utility room. Upstairs are three generous bedrooms and a modern family bathroom.

Outside is a secluded rear garden which backs on to a small woodland area. Accessible by both the dining room and the conservatory is a patio, perfect for entertaining. The lawn area is astro-turf making