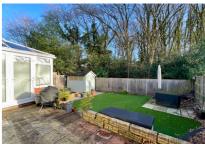

Outside is a secluded rear garden which backs on to a small woodland area. Accessible by both the dining room and the conservatory is a patio, perfect for entertaining. The lawn area is astro-turf making