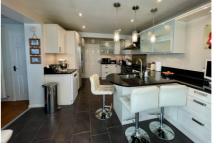

The ground floor comprises; entrance hall, a spacious living room with a large bay window and a feature fireplace. From the living room are double doors leading to the dining room with an opening through to a beautifully extended kitchen-breakfast room with granite work-surfaces. From the kitchen-breakfast room are double glazed french doors leading to the conservatory. Also via the kitchen is a door leading to the garage. Further benefits include a downstairs cloakroom and utility room. Upstairs are three generous bedrooms and a modern family bathroom.