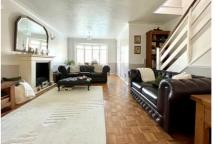

The ground floor comprises; entrance hall, a spacious living room with a large bay window and a feature fireplace. From the living room are double doors leading to the dining room with an opening through to a beautifully extended kitchen-breakfast room with granite work-surfaces. From the kitchen-breakfast room are double glazed french doors leading to the conservatory. Also via the kitchen is a door leading to the garage. Further benefits include a downstairs cloakroom and utility room. Upstairs are three generous bedrooms and a modern family bathroom.