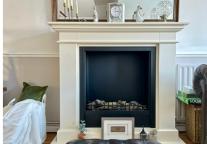

The ground floor comprises; entrance hall, a spacious living room with a large bay window and a feature fireplace. From the living room are double doors leading to the dining room with an opening through to a beautifully extended kitchen-breakfast room with granite work-surfaces. From the kitchen-breakfast room are double glazed french doors leading to the conservatory. Also via the kitchen is a door leading to the garage. Further benefits include a downstairs cloakroom and utility room. Upstairs are three generous bedrooms and a modern family bathroom.