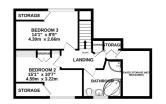

Leading upstairs you will find the remaining two bedrooms both of which are again doubles, the family bathroom and the entrance to the loft eves storage. There is an abundance of storage in the loft and easy access.

TOTAL FLOOR AREA: 1705 sq.ft. (158.4 sq.m.) approx. White very another to been made to ensure the accuracy of the floorphin contained them, measurement of doors, indenties had been made to ensure the accuracy of the floorphin. Contained for any measurement of the second second second second second second second second second measurement. This pains is for interared partnerse explores and had been tested and no guarant as to their operatively of efforts.