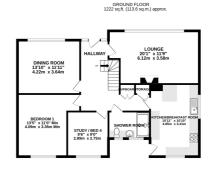

Entering the bungalow you instantly feel the abundance of space on offer. Directly to the heart of the entrance way you will find the well sized front living room. Due to the properties position you instantly feel secluded from the rest of the world. Leading down the hallway you will find a large dining room and the first two bedrooms, one of which is is currently being used as a home office. Both bedrooms are doubles. Continuing through you arrive at the well sized kitchen.

Leading upstairs you will find the remaining two bedrooms both of which are again doubles, the family bathroom and the entrance to the loft eves storage. There is an abundance of storage in the loft and easy access.

TOTAL FLOOR AREA: 1705 sq.ft. (158.4 sq.m.) approx. White very another to been made to ensure the accuracy of the floorphin contained them, measurement of doors, indenties had been made to ensure the accuracy of the floorphin. Contained for any measurement of the second second second second second second second second second measurement. This pains is for interared partnerse explores and had been tested and no guarant as to their operatively of efforts.

GARAGE 23'5" x 8'3" 7 15m x 2.52