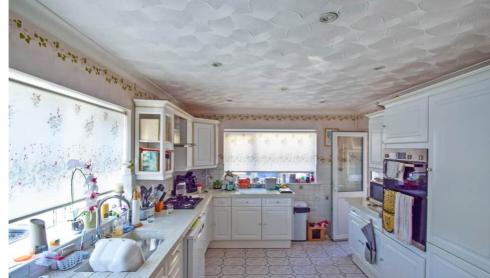

Entering the bungalow you instantly feel the abundance of space on offer. Directly to the heart of the entrance way you will find the well sized front living room. Due to the properties position you instantly feel secluded from the rest of the world. Leading down the hallway you will find a large dining room and the first two bedrooms, one of which is is currently being used as a home office. Both bedrooms are doubles. Continuing through you arrive at the well sized kitchen.