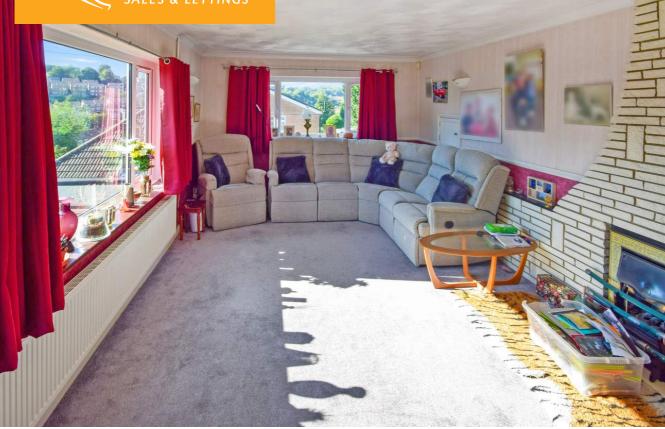

Entering the bungalow you instantly feel the abundance of space on offer. Directly to the heart of the entrance way you will find the well sized front living room. Due to the properties position you instantly feel secluded from the rest of the world. Leading down the hallway you will find a large dining room and the first two bedrooms, one of which is is currently being used as a home office. Both bedrooms are doubles. Continuing through you arrive at the well sized kitchen.