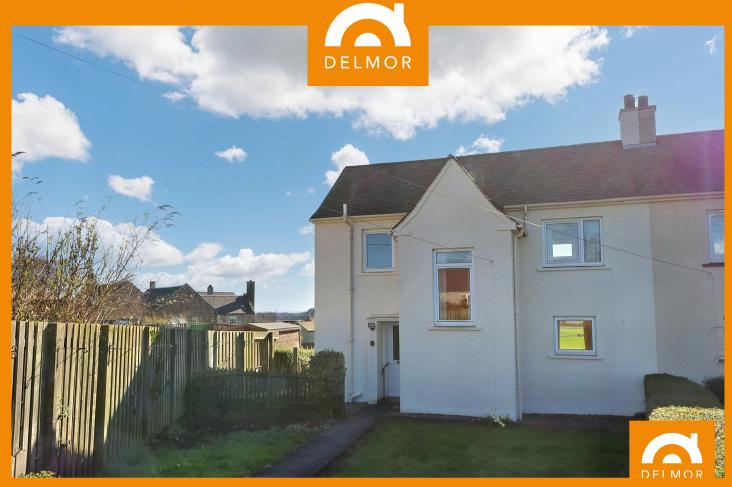

13 Blinkbonny Road, Arncroach, Anstruther, Fife, KY10 2RW

Offers Over £179,000

## **PROPERTY DETAILS**

This substantial and attractive SEMI DETACHED VILLA enjoys a wonderful location in the pretty Fife hamlet of Arncroach with stunning uninterrupted views from both front and rear of the property. Front window enjoy views over rolling countryside and the rear windows look over fields to the Firth of Forth and beyond. The house offers spacious accommodation with benefits from sealed unit double glazing throughout, system of electric heating by 'Fischer' room heaters in the lounge and hall and wall mounted panel heaters in the bedrooms. One the ground floor there is Lounge, kitchen and bathroom, the upper level accommodates three good sized double bedrooms. Well laid out and attractive gardens to front and rear.

## **KEY FEATURES**

- Substantial Semi Detached Villa
- Three Double Bedrooms
- Superb village location
- Stunning sea views to rear and open countryside to front
- Double glazed throughout
- Ample cupboards/storage
- Large well laid out garden to front and rear