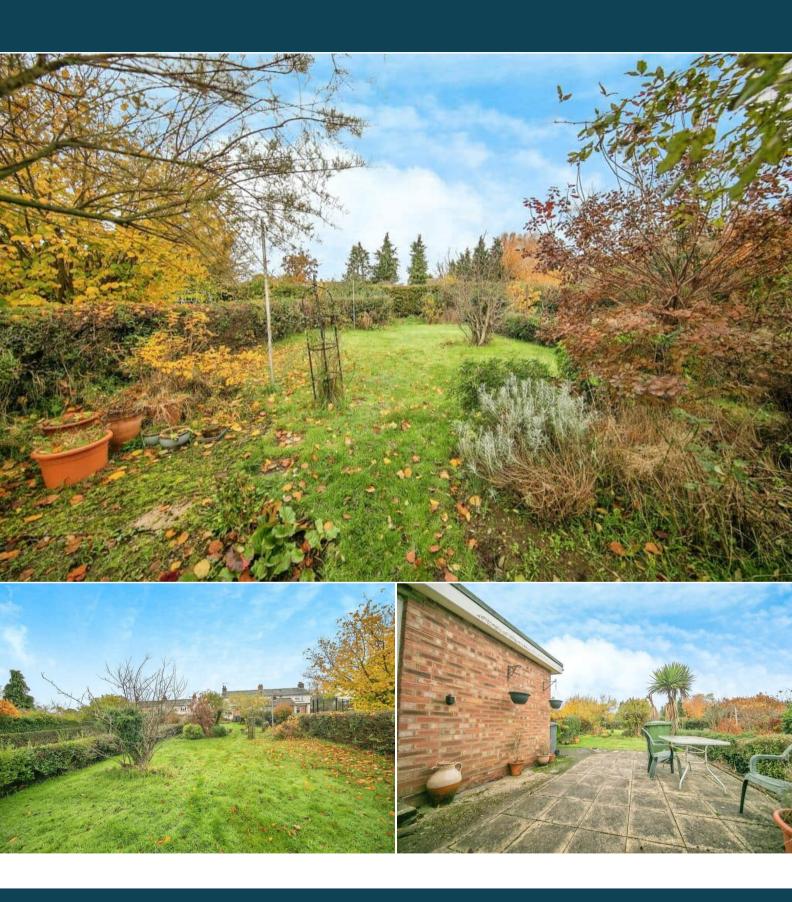

The council tax band is B.

The interior of this beautifully presented property comprises a spacious living room, dining room, shower room and fitted kitchen on the ground floor. The first floor consists of 3 bedrooms. The exterior boasts a large private rear garden, perfect for enjoying the summer months.