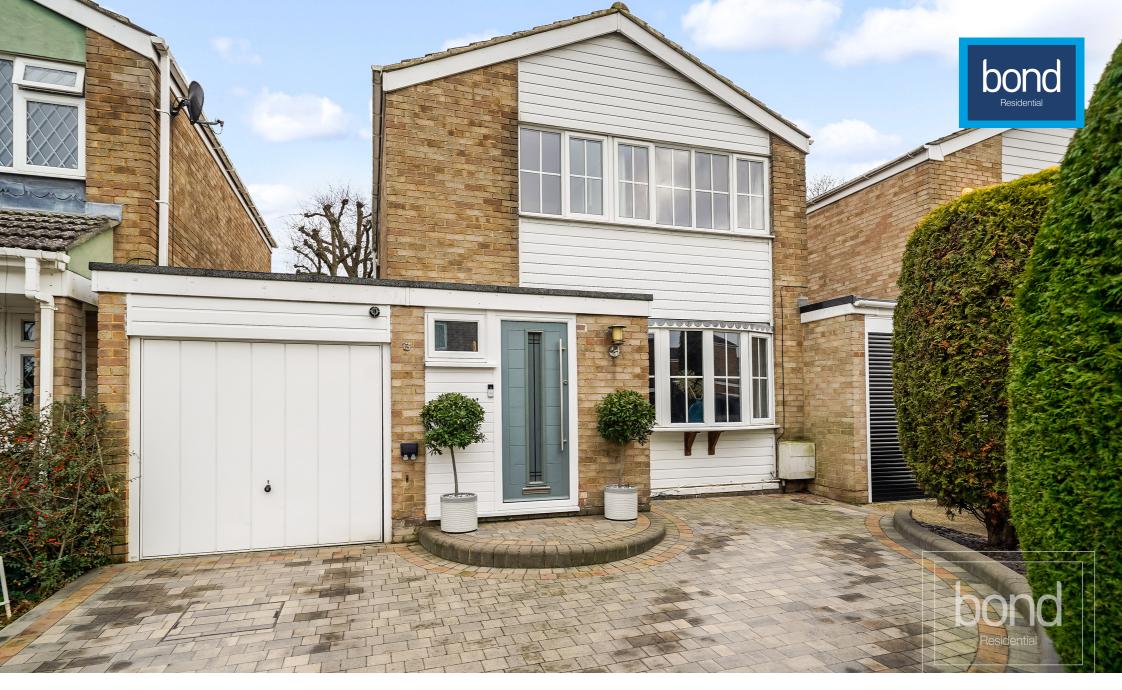

Hillview, Bicknacre, CM3 4HU

Council Tax Band D (Chelmsford City Council)

A modern and extended link-detached house which benefits from gas central heating and double glazing. Located in a popular residential area within easy reach of local amenities in the village of Bicknacre we recommend early viewing.

On the first floor there are three bedrooms and a family bathroom/wc.

Outside to the front of the property there is a block paved driveway providing off road parking and access to an internal store. The rear garden extends to approximately 40ft x 25ft and features two patio areas and an artificial lawn.

- Modern three bedroom link detached house
- 24ft (7.4m) Lounge/Diner
- Separate family room
- Gas central heating & double glazing
- 40ft x 25ft rear garden with artificial lawn

- Cloakroom & family bathroom
- Fitted kitchen
- Study/Home office
- Driveway parking for 2 cars
- Integral store room with up and over door