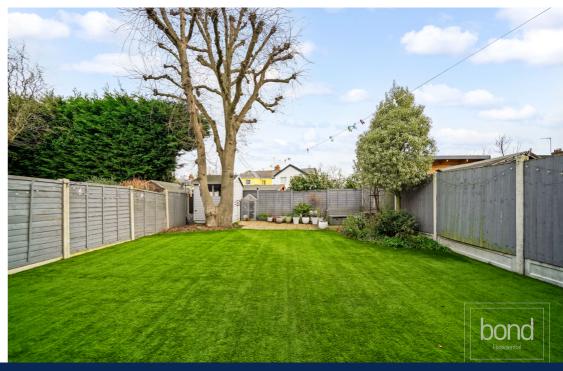

On the first floor there are three bedrooms and a family bathroom/wc.

Outside to the front of the property there is a block paved driveway providing off road parking and access to an internal store. The rear garden extends to approximately 40ft x 25ft and features two patio areas and an artificial lawn.