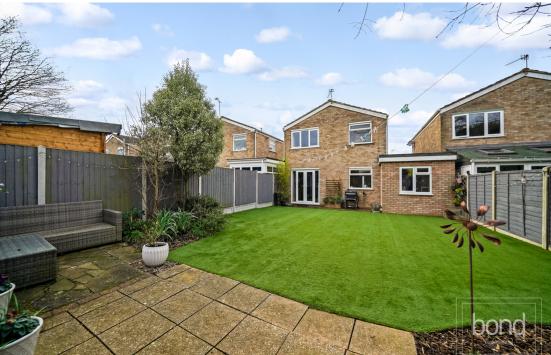

On the first floor there are three bedrooms and a family bathroom/wc.

Outside to the front of the property there is a block paved driveway providing off road parking and access to an internal store. The rear garden extends to approximately 40ft x 25ft and features two patio areas and an artificial lawn.