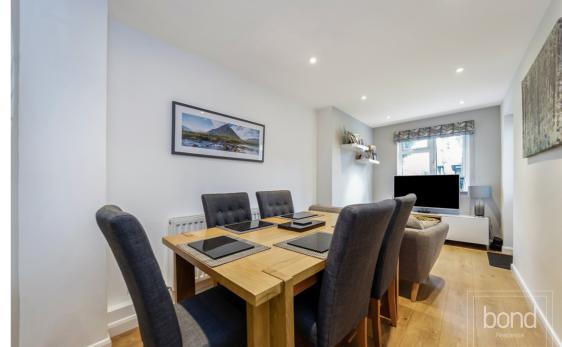

## **ACCOMMODATION**

The ground floor accommodation has been extended and comprises entrance hall, cloakroom, lounge/diner and fitted kitchen which leads through to a useful family room/playroom which in turn leads into a study/home office.

- Modern three bedroom link detached house
- 24ft (7.4m) Lounge/Diner
- Separate family room
- Gas central heating & double glazing
- 40ft x 25ft rear garden with artificial lawn

- Cloakroom & family bathroom
- Fitted kitchen
- Study/Home office
- Driveway parking for 2 cars
- Integral store room with up and over door