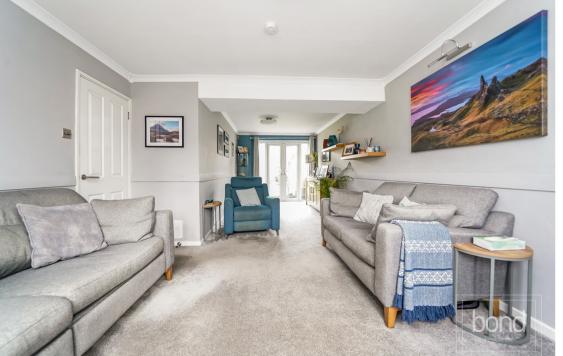

## **ACCOMMODATION**

The ground floor accommodation has been extended and comprises entrance hall, cloakroom, lounge/diner and fitted kitchen which leads through to a useful family room/playroom which in turn leads into a study/home office.

- Modern three bedroom link detached house
- 24ft (7.4m) Lounge/Diner
- Separate family room
- Gas central heating & double glazing
- 40ft x 25ft rear garden with artificial lawn

- Cloakroom & family bathroom
- Fitted kitchen
- Study/Home office
- Driveway parking for 2 cars
- Integral store room with up and over door