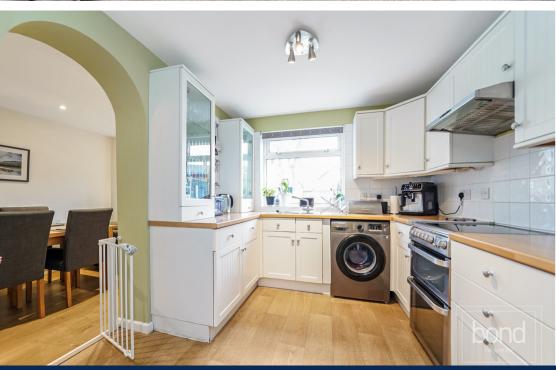

## **ACCOMMODATION**

The ground floor accommodation has been extended and comprises entrance hall, cloakroom, lounge/diner and fitted kitchen which leads through to a useful family room/playroom which in turn leads into a study/home office.

- Modern three bedroom link detached house
- 24ft (7.4m) Lounge/Diner
- Separate family room
- Gas central heating & double glazing
- 40ft x 25ft rear garden with artificial lawn

- Cloakroom & family bathroom
- Fitted kitchen
- Study/Home office
- Driveway parking for 2 cars
- Integral store room with up and over door