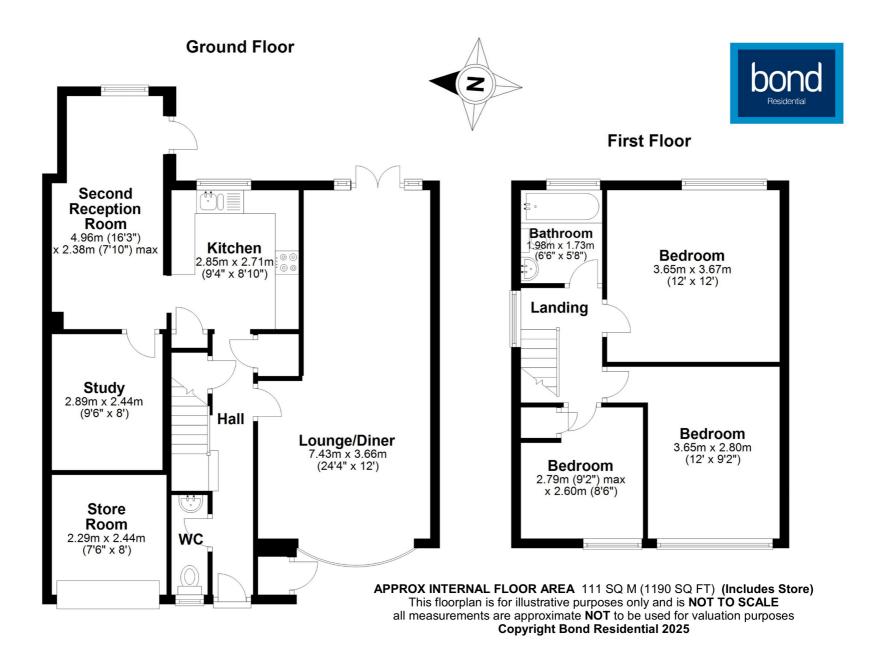

## **ACCOMMODATION**

The ground floor accommodation has been extended and comprises entrance hall, cloakroom, lounge/diner and fitted kitchen which leads through to a useful family room/playroom which in turn leads into a study/home office.

On the first floor there are three bedrooms and a family bathroom/wc.

Outside to the front of the property there is a block paved driveway providing off road parking and access to an internal store. The rear garden extends to approximately 40ft x 25ft and features two patio areas and an artificial lawn.

- Modern three bedroom link detached house
- 24ft (7.4m) Lounge/Diner
- Separate family room
- Gas central heating & double glazing
- 40ft x 25ft rear garden with artificial lawn

- Cloakroom & family bathroom
- Fitted kitchen
- Study/Home office
- Driveway parking for 2 cars
- Integral store room with up and over door