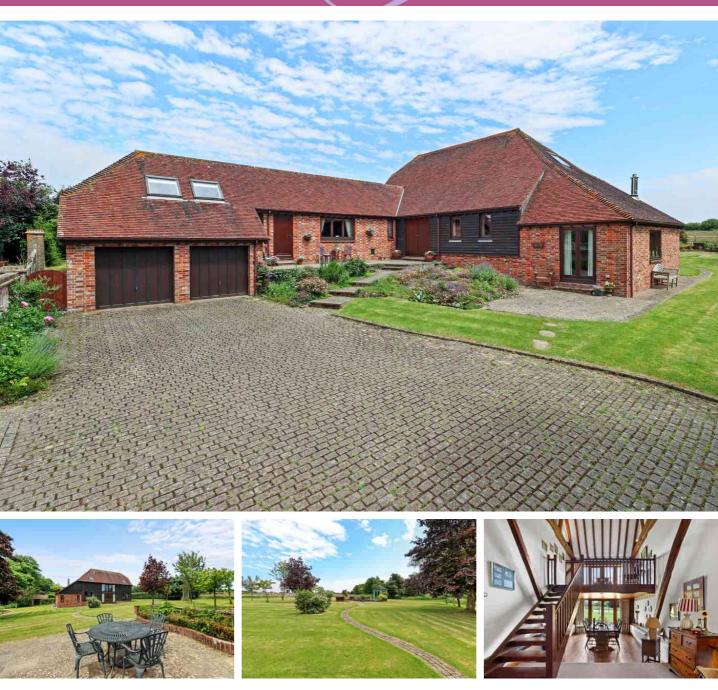

## Pitfield Barn Wartling, East Sussex BN27 IRR

## £1,200,000 freehold

Set up a long driveway and surrounded by grounds of approximately 12 acres is this fabulous detached period barn conversion (unlisted) which enjoys spacious and versatile accommodation arranged around an impressive vaulted dining hall with large bedrooms, home office and garaging for four vehicles.

**Detached Barn Conversion** 

4/5 Bedrooms

Approx. 12 Acres

Stunning Rural Views

Double Garage

Small Copse

Double Car Barn

Feature Pond