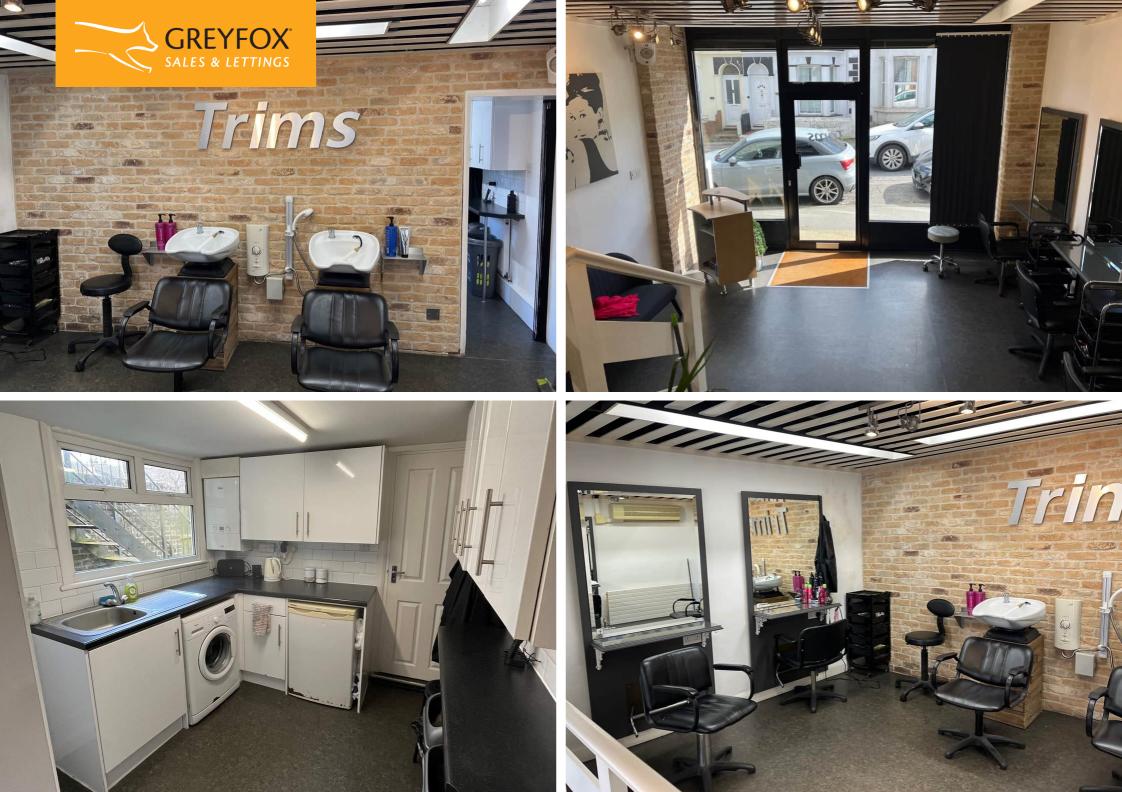

#### BACK ON THE MARKET DUE TO ABORTIVE NEGOTIATIONS

Hairdressers to Rent in Gillingham. Situated on the lower part of Canterbury Street close to the junction of Lock Street and not far from the main High Street, this lovely shop has been decorated to a high standard and offers any hairdressing tenant the opportunity to open quickly and start trading. The fixtures and fittings could also be available, subject to negotiation. Alternatively, this shop would work well for other retail uses. Laid out as split level with the front retail area used as reception and consultation area with stations, then stairs leading to the back washers and further stations. There is a well fitted kitchen and WC. The rear garden could also be used by the tenant if required.

Ground floor retail (lower level) – 212 sq.ft. (19.73 sq.m.)

Ground Floor Retail (upper level) – 159 sq.ft. (14.13 sq.m)

Kitchen 68 sq.ft. (6.36 sqm.)

WC

Garden

Total Approximate Area - 432 sq.ft. (40.22 sq.m.)