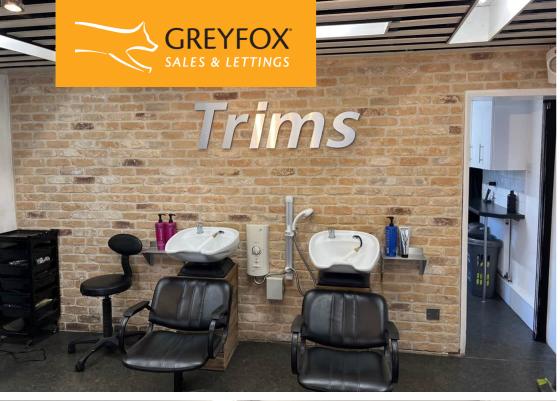

## **Description**

Hairdressers to Rent in Gillingham. Situated on the lower part of Canterbury Street close to the junction of Lock Street and not far from the main High Street, this lovely shop has been decorated to a high standard and offers any hairdressing tenant the opportunity to open quickly and start trading. The fixtures and fittings could also be available, subject to negotiation. Alternatively, this shop would work well for other retail uses. Laid out as split level with the front retail area used as reception and consultation area with stations, then stairs leading to the back washers and further stations. There is a well fitted kitchen and WC. The rear garden could also be used by the tenant if required.