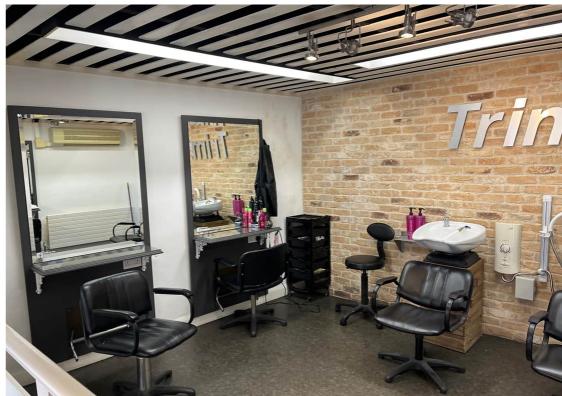

## **Description**

Hairdressers to Rent in Gillingham. Situated on the lower part of Canterbury Street close to the junction of Lock Street and not far from the main High Street, this lovely shop has been decorated to a high standard and offers any hairdressing tenant the opportunity to open quickly and start trading. The fixtures and fittings could also be available, subject to negotiation. Alternatively, this shop would work well for other retail uses. Laid out as split level with the front retail area used as reception and consultation area with stations, then stairs leading to the back washers and further stations. There is a well fitted kitchen and WC. The rear garden could also be used by the tenant if required.

#### **Key Features**

- Busy Location with Passing Traffic
- · A fully fitted hairdressers
- · Could be used for other uses, subject to planning