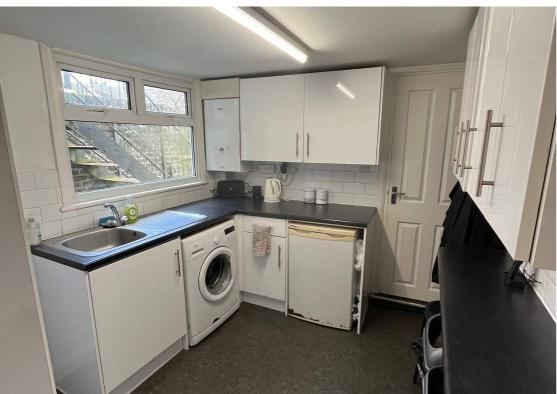

## **Description**

Hairdressers to Rent in Gillingham. Situated on the lower part of Canterbury Street close to the junction of Lock Street and not far from the main High Street, this lovely shop has been decorated to a high standard and offers any hairdressing tenant the opportunity to open quickly and start trading. The fixtures and fittings could also be available, subject to negotiation. Alternatively, this shop would work well for other retail uses. Laid out as split level with the front retail area used as reception and consultation area with stations, then stairs leading to the back washers and further stations. There is a well fitted kitchen and WC. The rear garden could also be used by the tenant if required.

Ground floor retail (lower level) – 212 sq.ft. (19.73 sq.m.)

Ground Floor Retail (upper level) - 159 sq.ft. (14.13 sq.m)

Kitchen 68 sq.ft. (6.36 sqm.)

Garden

WC

Total Approximate Area – 432 sq.ft. (40.22 sq.m.)