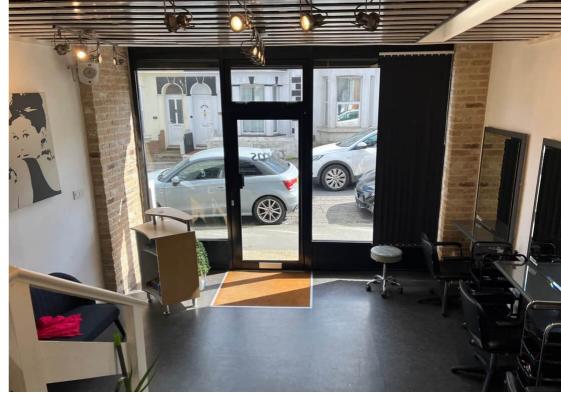

## **Description**

Hairdressers to Rent in Gillingham. Situated on the lower part of Canterbury Street close to the junction of Lock Street and not far from the main High Street, this lovely shop has been decorated to a high standard and offers any hairdressing tenant the opportunity to open quickly and start trading. The fixtures and fittings could also be available, subject to negotiation. Alternatively, this shop would work well for other retail uses. Laid out as split level with the front retail area used as reception and consultation area with stations, then stairs leading to the back washers and further stations. There is a well fitted kitchen and WC. The rear garden could also be used by the tenant if required.