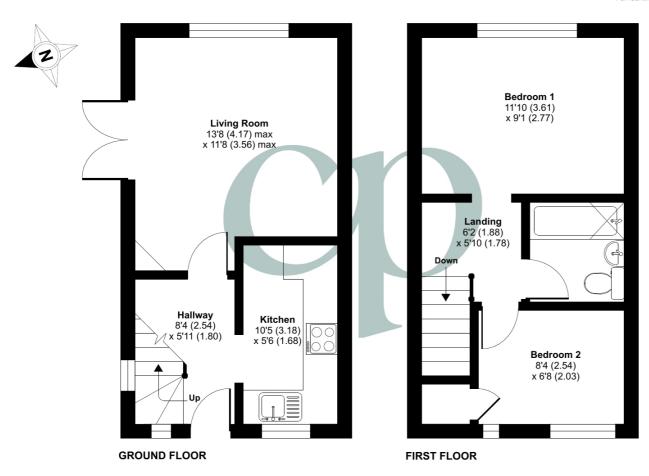

## **GROUND FLOOR**

#### **Entrance Hall**

Stairs rising to first floor. Doubleglazed window to front. Door to living room. Open to kitchen.

## Living Room

4.17m x 3.56m (13' 8" x 11' 8")
Double-glazed window to rear.
Double-glazed double doors to side opening on to garden.
Wood-effect flooring. Radiator.

#### Kitchen

4.17m x 3.56m (13' 8" x 11' 8")
A range of wall and base units with roll-edged work surfaces over. Tiled splashbacks. Stainless steel sink and drainer unit with swan neck mixer tap over.
Space for cooker, space and plumbing for washing machine, space for tumble dryer. Space for fridge/freezer. Wall mounted gas boiler. Double-glazed window to front. Wood-effect flooring.

## FIRST FLOOR

# Landing

1.88m x 1.78m (6' 2" x 5' 10")

Doors to both bedrooms and bathroom.

## Bedroom 1

3.61m x 2.77m (11' 10" x 9' 1")

Double-glazed window to rear.

Radiator.

## Bedroom 2

2.54m x 2.03m (8' 4" x 6' 8")

Double-glazed window to front.

Built in cupboard. Radiator.

## Bathroom

Suite comprising panel enclosed bath with shower over, vanity wash hand basin and low-level WC. Partially tiled walls. Tiled flooring.

# Parking

Parking space to the rear of the property.

Floor plan produced in accordance with RICS Property Measurement Standards incorporating International Property Measurement Standards (IPMS2 Residential). @ntchecom 2024. Produced for Country Properties. REF: 1096402