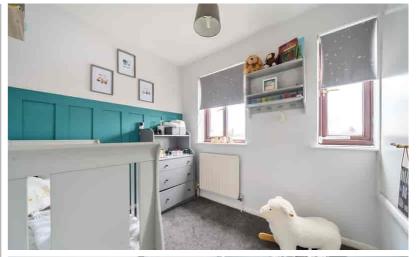

## Bedroom 1

3.61m x 2.77m (11' 10" x 9' 1")

Double-glazed window to rear.

Radiator.

## Bedroom 2

2.54m x 2.03m (8' 4" x 6' 8")

Double-glazed window to front.

Built in cupboard. Radiator.