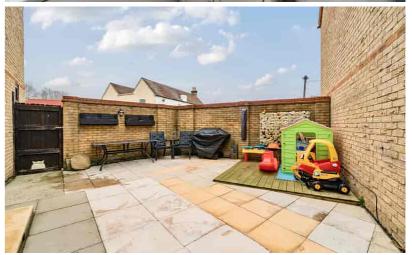

## Garden

Paved courtyard garden enclosed by wall to rear and side of the property. Gate giving access to parking area and gate to the front of the property.

# Parking

Parking space to the rear of the property.

Floor plan produced in accordance with RICS Property Measurement Standards incorporating International Property Measurement Standards (IPMS2 Residential). @ntchecom 2024. Produced for Country Properties. REF: 1096402