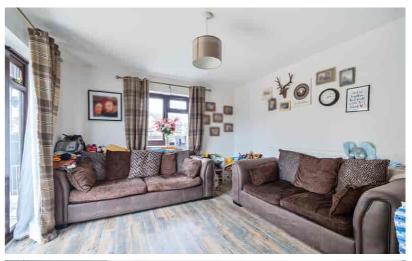

## Living Room

4.17m x 3.56m (13' 8" x 11' 8")
Double-glazed window to rear.
Double-glazed double doors to side opening on to garden.
Wood-effect flooring. Radiator.