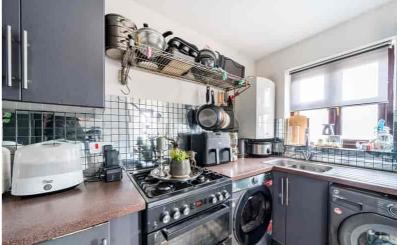

#### Kitchen

4.17m x 3.56m (13' 8" x 11' 8")
A range of wall and base units with roll-edged work surfaces over. Tiled splashbacks. Stainless steel sink and drainer unit with swan neck mixer tap over.
Space for cooker, space and plumbing for washing machine, space for tumble dryer. Space for fridge/freezer. Wall mounted gas boiler. Double-glazed window to front. Wood-effect flooring.