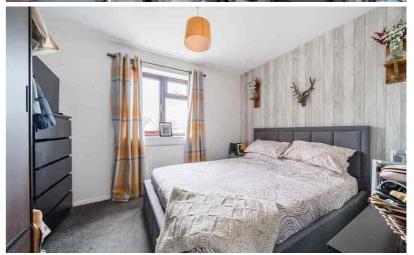

## Bedroom 1

3.61m x 2.77m (11' 10" x 9' 1")

Double-glazed window to rear.

Radiator.

## Bedroom 2

2.54m x 2.03m (8' 4" x 6' 8")

Double-glazed window to front.

Built in cupboard. Radiator.