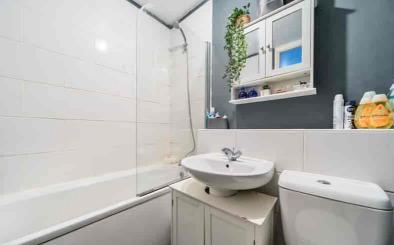

## Bathroom

Suite comprising panel enclosed bath with shower over, vanity wash hand basin and low-level WC. Partially tiled walls. Tiled flooring.