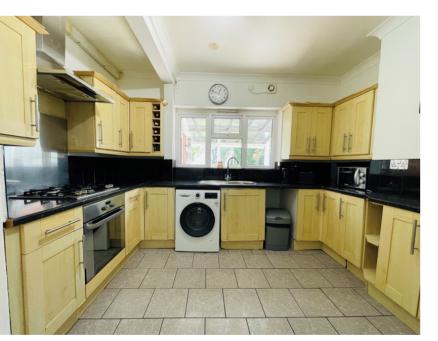

### Kitchen

10' 08" x 11' 08" (3.25m x 3.56m) Consists of a variety of wall base units, integrated gas hob/cooker with extractor hood over. Plumbing for washing machine/dishwasher, tiled flooring, radiator and ceiling light point.