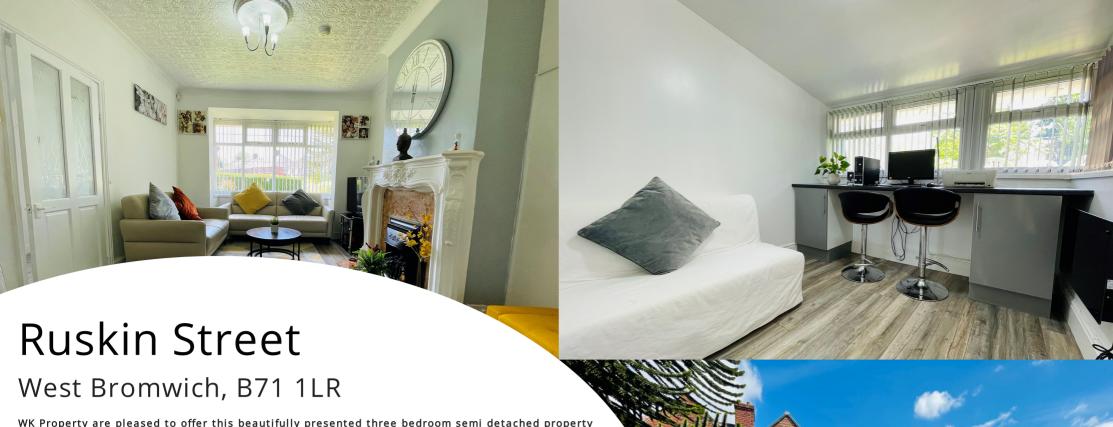

## Through Lounge

11' 01" x 14' 01" (3.38m x 4.29m) Consists of double glazed bay window to front elevation of the property, laminate flooring, gas fire place, dining area, integrated storage unit, radiator, double glazed sliding doors leading into the rear property extension.

## Second Reception Room

 $8'\ 10''\ x\ 10'\ 06''\ (2.69m\ x\ 3.20m)$  Having sliding doors leading into the lounge, consists of laminate flooring, electric radiator, double glazed windows to rear elevation of the property, door leading to rear garden veranda.