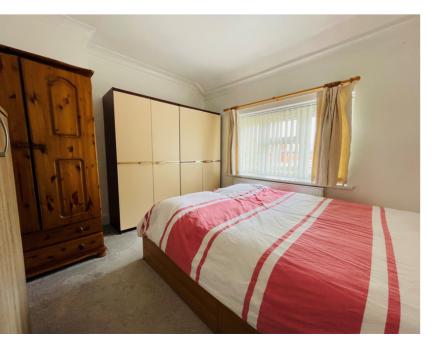

# Bedroom One

9' 11" x 10' 01" (3.02m x 3.07m) Is equipped with carpet flooring, ceiling light point, radiator and double glazed window to rear elevation of the property.

### Bedroom Two

11' 05" x 10' 00" (3.48m x 3.05m) Is equipped with carpet flooring, ceiling light point, radiator and double glazed window to front elevation of the property.

## Bedroom Three

6' 02" x 8' 10" (1.88m x 2.69m) Is equipped with carpet flooring, ceiling light point, radiator and double glazed window to rear elevation of the property.