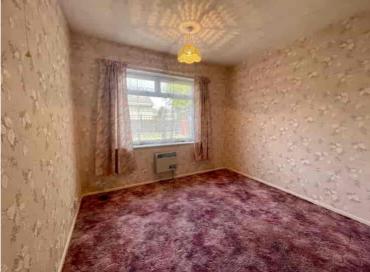

#### Bedroom 1

14' 7" x 10' 5" (4.45m x 3.17m)

Double glazed window to front aspect, double built in wardrobe with cupboards over and dresser, wall mounted heater.

# Bedroom 2

12' 11" x 9' 9" (3.94m x 2.97m)

Double glazed window to rear aspect, wall mounted heater.

#### **Bedroom 3**

10' 8" x 7' 2" (3.25m x 2.18m)

Double glazed window to side aspect, wall mounted heater.