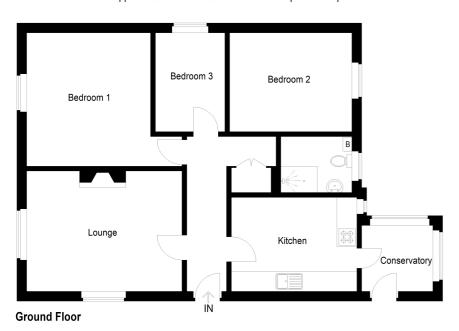

www.peterlane.co.uk Web office open all day every day

Approximate Gross Internal Area = 77.8 sq m / 837 sq ft

This plan is for layout guidance only. Not drawn to scale unless stated. Windows and door openings are approximate. Whilst every care is taken in the preparation of this plan, please check all dimensions, shapes and compass bearings before making any decisions reliant upon them. (ID1122870)

#### **Entrance Hall**

Access to loft space, built in storage cupboard.

# **Living Room**

15' 4" x 12' 4" (4.67m x 3.76m)

A double aspect room with double glazed windows to to front and side aspects, central feature fireplace.

# Kitchen/Dining Room

12' 5" x 9' 5" (3.78m x 2.87m)

Double glazed windows to rear and side aspects, fitted in a range of base and drawer mounted units with complementing work surfaces, single drainer sink unit with mixer tap, space for fridge freezer, space and plumbing for washing machine, space for gas cooker, UPVC double glazed door to

#### **Garden Room**

6' 9" x 6' 5" (2.06m x 1.96m)

Double glazed windows to garden and UPVC double glazed door to side aspect, timber panel work.

#### Bedroom 1

14' 7" x 10' 5" (4.45m x 3.17m)

Double glazed window to front aspect, double built in wardrobe with cupboards over and dresser, wall mounted heater.

# Bedroom 2

12' 11" x 9' 9" (3.94m x 2.97m)

Double glazed window to rear aspect, wall mounted heater.

#### **Bedroom 3**

10' 8" x 7' 2" (3.25m x 2.18m)

Double glazed window to side aspect, wall mounted heater.

### **Shower Room**

Double glazed window to rear aspect, fitted in a three piece suite comprising low level WC, wash hand basin, shower cubicle with wall mounted shower unit, full ceramic tiling, chrome heated towel rail.