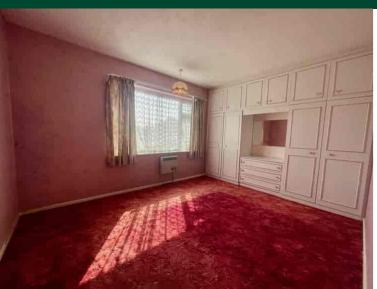

#### Bedroom 1

14' 7" x 10' 5" (4.45m x 3.17m)

Double glazed window to front aspect, double built in wardrobe with cupboards over and dresser, wall mounted heater.

# Bedroom 2

12' 11" x 9' 9" (3.94m x 2.97m)

Double glazed window to rear aspect, wall mounted heater.

#### **Bedroom 3**

10' 8" x 7' 2" (3.25m x 2.18m)

Double glazed window to side aspect, wall mounted heater.