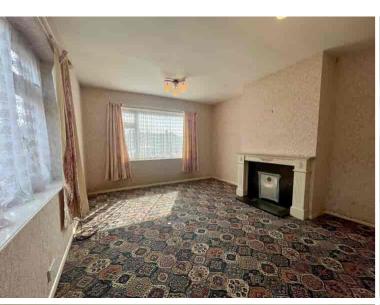

# **Living Room**

15' 4" x 12' 4" (4.67m x 3.76m)

A double aspect room with double glazed windows to to front and side aspects, central feature fireplace.