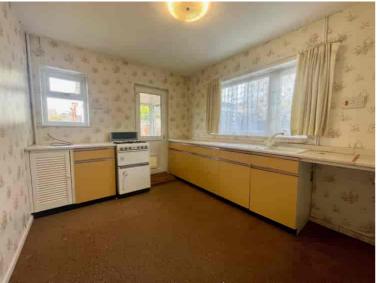

# Kitchen/Dining Room

12' 5" x 9' 5" (3.78m x 2.87m)

Double glazed windows to rear and side aspects, fitted in a range of base and drawer mounted units with complementing work surfaces, single drainer sink unit with mixer tap, space for fridge freezer, space and plumbing for washing machine, space for gas cooker, UPVC double glazed door to