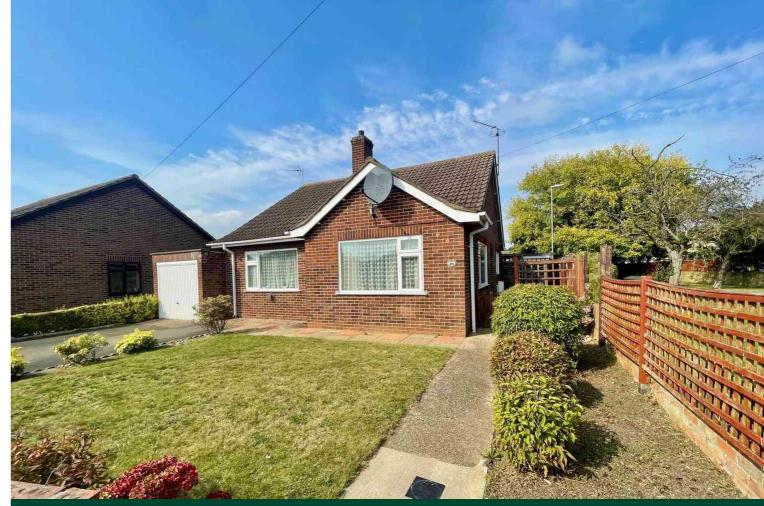

Desborough Road, Hartford PE29 1RU

£290,000

- Established Detached Bungalow
- Three Bedrooms
- Living Room And Kitchen/Dining Room
- Good Sized Front And Rear Gardens
- Garage And Driveway
- In Need Of Modernisation
- Sought After Location
- No Forward Chain

#### Outside

The front garden is laid to lawn with mature borders, low level brick walling. The driveway provides off road parking and leads to the **Single Garage** with up and over door. Side gated access leads to the entrance door with a paved area, a further gate leads to a paved storage area opening to the rear garden which had a large patio area, laid to lawn, two garden sheds and enclosed by panel fencing.