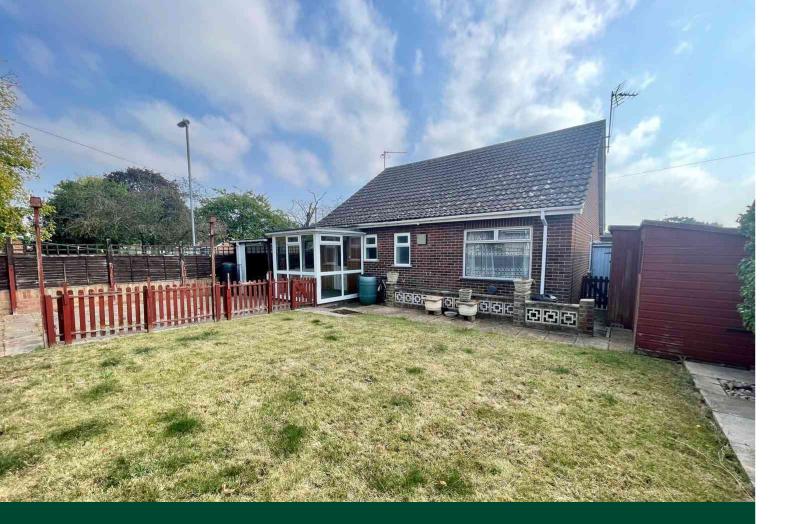

#### **Garden Room**

6' 9" x 6' 5" (2.06m x 1.96m)

Double glazed windows to garden and UPVC double glazed door to side aspect, timber panel work.

#### Outside

The front garden is laid to lawn with mature borders, low level brick walling. The driveway provides off road parking and leads to the **Single Garage** with up and over door. Side gated access leads to the entrance door with a paved area, a further gate leads to a paved storage area opening to the rear garden which had a large patio area, laid to lawn, two garden sheds and enclosed by panel fencing.