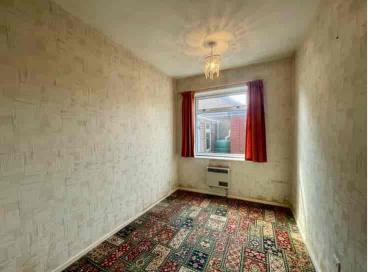

#### **Bedroom 3**

10' 8" x 7' 2" (3.25m x 2.18m)

Double glazed window to side aspect, wall mounted heater.

# Bedroom 2

12' 11" x 9' 9" (3.94m x 2.97m)

Double glazed window to rear aspect, wall mounted heater.

#### Bedroom 1

14' 7" x 10' 5" (4.45m x 3.17m)

Double glazed window to front aspect, double built in wardrobe with cupboards over and dresser, wall mounted heater.