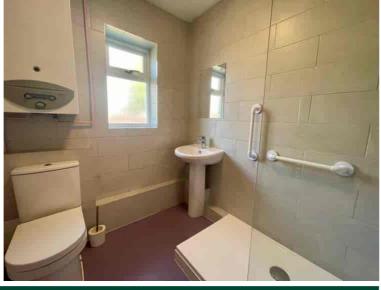

### **Shower Room**

Double glazed window to rear aspect, fitted in a three piece suite comprising low level WC, wash hand basin, shower cubicle with wall mounted shower unit, full ceramic tiling, chrome heated towel rail.