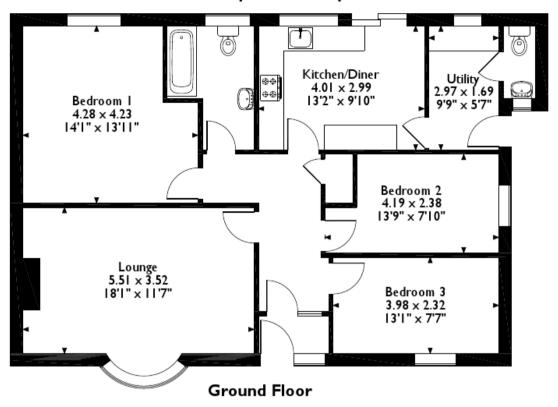

## Clay Lake, Spalding, Lincolnshire Approximate Gross Internal Area 92 Sq M/990 Sq Ft

Please note that the location of doors, windows and other items are approximate and this floorplan is to be used for illustrative purposes only. Unauthorized reproduction is prohibited.