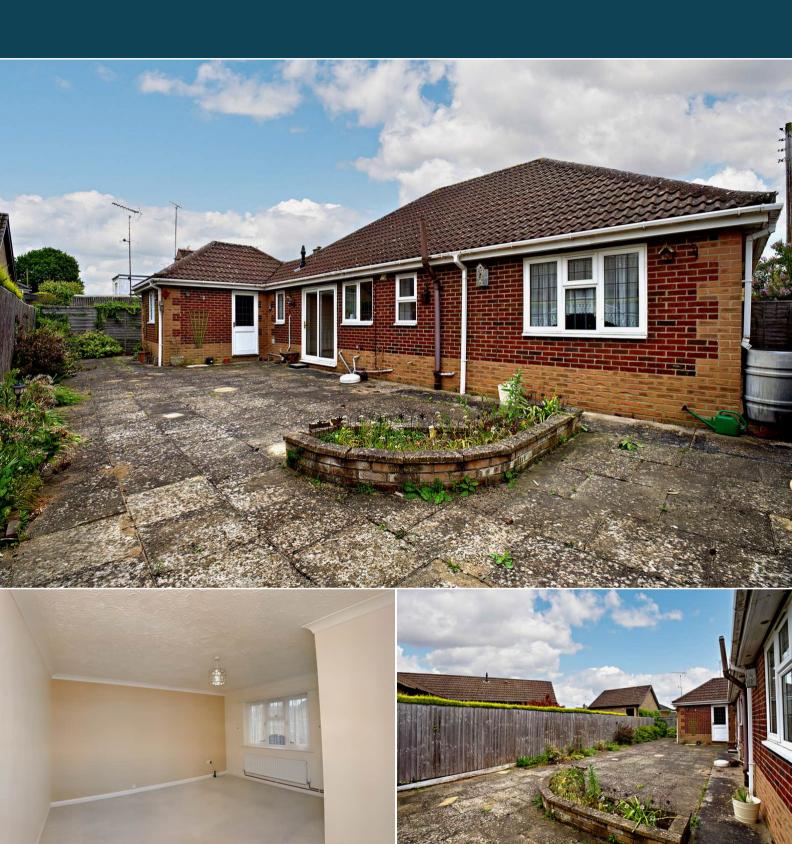

## Clay Lake Spalding

Bettermove are proud to present this 3 bedroom detached bungalow in Spalding available with no forward chain.

The property is vacant and available for immediate possession.

The property benefits from double glazing, gas central heating throughout and has off street parking available via the driveway and garage.

The council tax band is C.

The interior of this beautifully presented property comprises a spacious living room, fitted kitchen, utility room, 3 bedrooms and the family bathroom. The exterior boasts a private rear yard, perfect for enjoying the summer months.