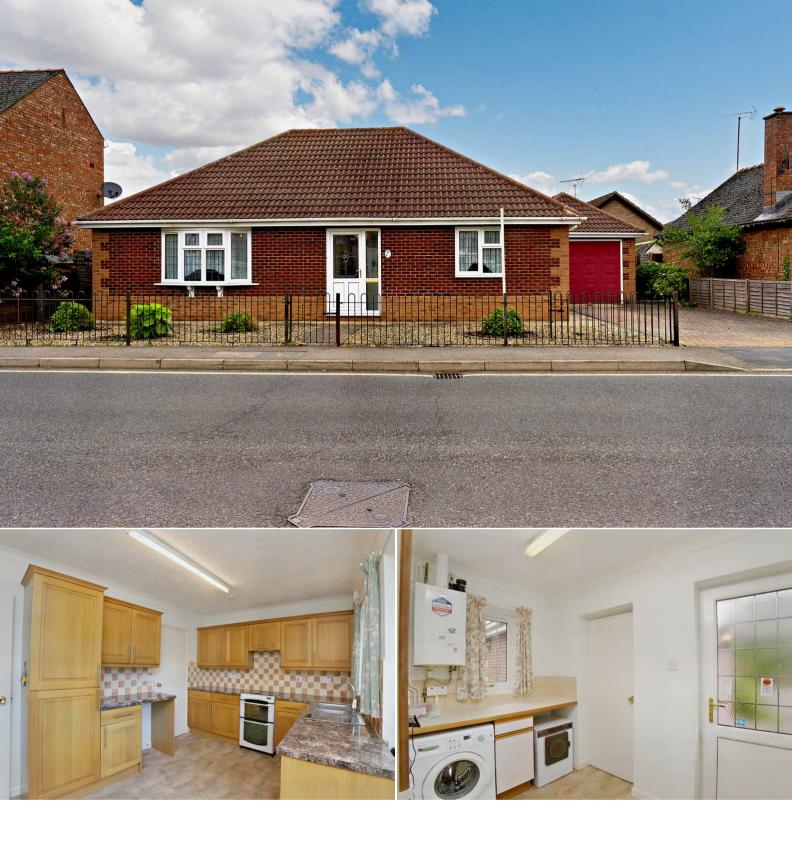

## Clay Lake Spalding

Bettermove are proud to present this 3 bedroom detached bungalow in Spalding available with no forward chain.

The property is vacant and available for immediate possession.

The property benefits from double glazing, gas central heating throughout and has off street parking available via the driveway and garage.

The council tax band is C.

The interior of this beautifully presented property comprises a spacious living room, fitted kitchen, utility room, 3 bedrooms and the family bathroom. The exterior boasts a private rear yard, perfect for enjoying the summer months.

Located in the popular town of Spalding, the property is close to a range of amenities, including shops, supermarkets, restaurants and pubs. Excellent transport connections can be found from A16, A151 and many local bus routes.