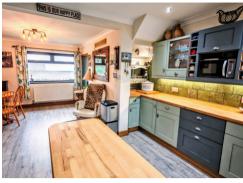

This beautifully presented, modernised three- bedroom end of terrace family home is set on a generous corner plot, offering spacious living throughout with panoramic mountain views. The property features entrance hall leading to a bright sitting room with double aspect windows, a feature fireplace, and French doors opening onto the garden. The kitchen/dining room, also with double aspect windows, connects to a handy utility room and downstairs WC. Upstairs, the generous master bedroom boasts an en-suite shower room, accompanied by two additional bedrooms and a stylish family bathroom with a freestanding bath. Outside, a gated driveway offers parking for two vehicles, while the rear garden offers multiple seating areas, attractive flowerbeds, and a large shed (3x4m).