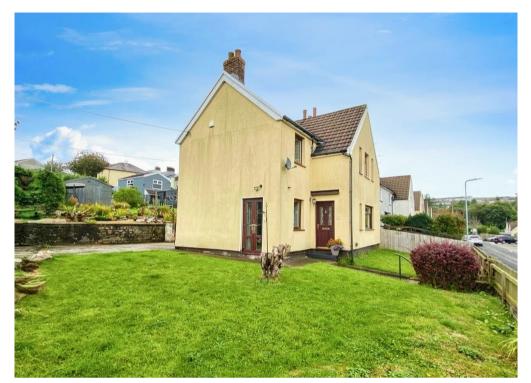

21 Elgam Avenue, Blaenavon, Pontypool.

NP4 9QY
£249,000

Tenure Freehold

- END TERRACE PROPERTY
- THREE BEDROOMS
- DRIVEWAY PROVIDING PARKING
- UTILITY ROOM

- RENOVATED THROUGHOUT
- NO ONWARD CHAIN
- GENEROUS CORNER PLOT
- EN SUITE SHOWER ROOM

This beautifully presented, modernised three- bedroom end of terrace family home is set on a generous corner plot, offering spacious living throughout with panoramic mountain views. The property features entrance hall leading to a bright sitting room with double aspect windows, a feature fireplace, and French doors opening onto the garden. The kitchen/dining room, also with double aspect windows, connects to a handy utility room and downstairs WC. Upstairs, the generous master bedroom boasts an en-suite shower room, accompanied by two additional bedrooms and a stylish family bathroom with a freestanding bath. Outside, a gated driveway offers parking for two vehicles, while the rear garden offers multiple seating areas, attractive flowerbeds, and a large shed (3x4m).