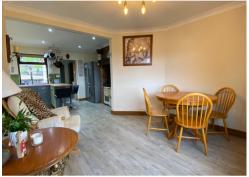

This beautifully presented, modernised three- bedroom end of terrace family home is set on a generous corner plot, offering spacious living throughout with panoramic mountain views. The property features entrance hall leading to a bright sitting room with double aspect windows, a feature fireplace, and French doors opening onto the garden. The kitchen/dining room, also with double aspect windows, connects to a handy utility room and downstairs WC. Upstairs, the generous master bedroom boasts an en-suite shower room, accompanied by two additional bedrooms and a stylish family bathroom with a freestanding bath. Outside, a gated driveway offers parking for two vehicles, while the rear garden offers multiple seating areas, attractive flowerbeds, and a large shed (3x4m).