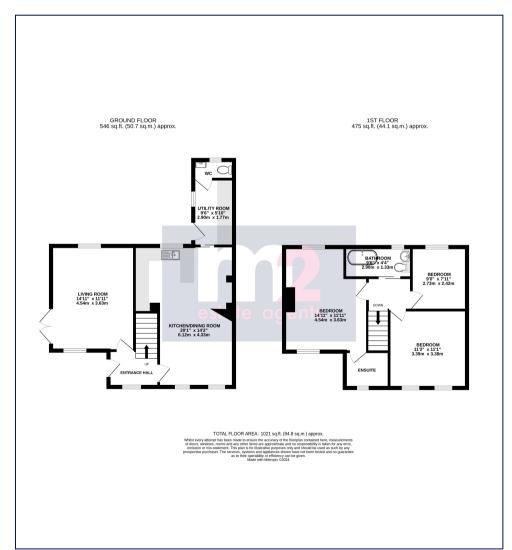

This beautifully presented, modernised three- bedroom end of terrace family home is set on a generous corner plot, offering spacious living throughout with panoramic mountain views. The property features entrance hall leading to a bright sitting room with double aspect windows, a feature fireplace, and French doors opening onto the garden. The kitchen/dining room, also with double aspect windows, connects to a handy utility room and downstairs WC. Upstairs, the generous master bedroom boasts an en-suite shower room, accompanied by two additional bedrooms and a stylish family bathroom with a freestanding bath. Outside, a gated driveway offers parking for two vehicles, while the rear garden offers multiple seating areas, attractive flowerbeds, and a large shed (3x4m).