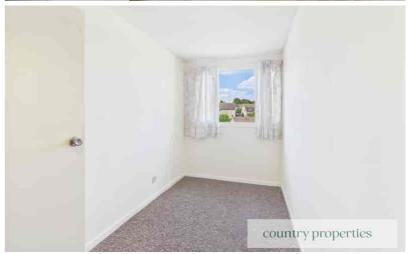

Double glazed window to rear aspect. Radiator. Carpeted.

**BEDROOM TWO** 

Double glazed window to front aspect. Radiator. Carpeted.