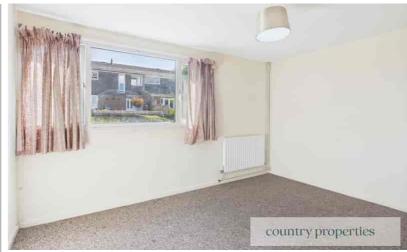

#### **GROUND FLOOR**

Private double glazed front door leading into entrance hall. Stairs leading to first floor FIRST FLOOR LANDING Loft access. Radiator. Built in cupboard. Additional over stairs storage cupboard. LOUNGE

Double glazed window to rear aspect. Radiator. TV point. Carpeted. Wall based thermostat.