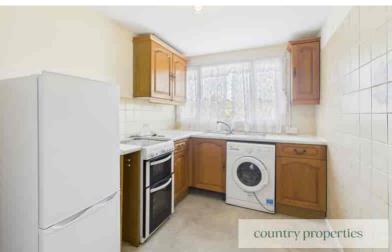

#### KITCHEN

Stainless steel sink and drainer. Cupboards at wall and base level with rolled edge worksurfaces. Washing machine. Electric cooker and hob. Fridge Freezer. Radiator. Built in storage cupboard. Part tiled walls. Double glazed window to rear aspect. BEDROOM ONE