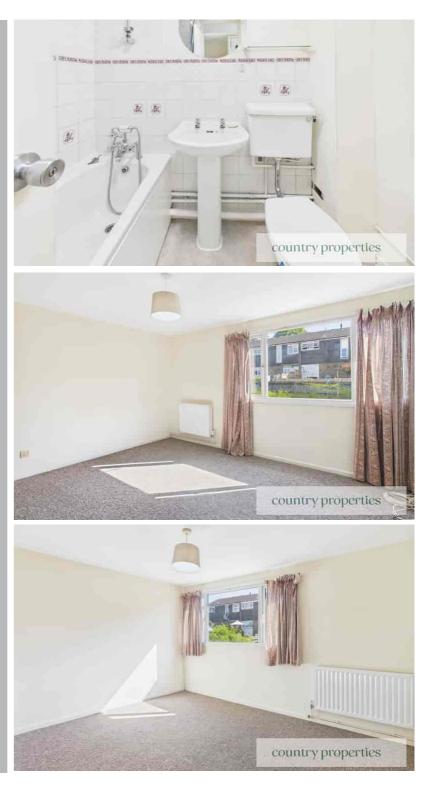

#### BATHROOM

Paneled bath with mixer taps and shower attachment. Pedestal wash hand basin. Low level WC. Wall based heated towel rail. Part tiled walls. Frosted double glazed window.

All measurements are approximate and quoted in metric with imperial equivalents and for general guidance only and whilst every attempt has been made to ensure accuracy, they must not be relied on. The fixtures, fittings and appliances referred to have not been tested and therefore no guarantee can be given and that they are in working order. Internal photographs are reproduced for general information and it must not be inferred that any item shown is included with the property. For a free valuation, contact the numbers listed on the brochure

Double glazed window to rear aspect. Radiator. Carpeted.

**BEDROOM TWO** 

Double glazed window to front aspect. Radiator. Carpeted.