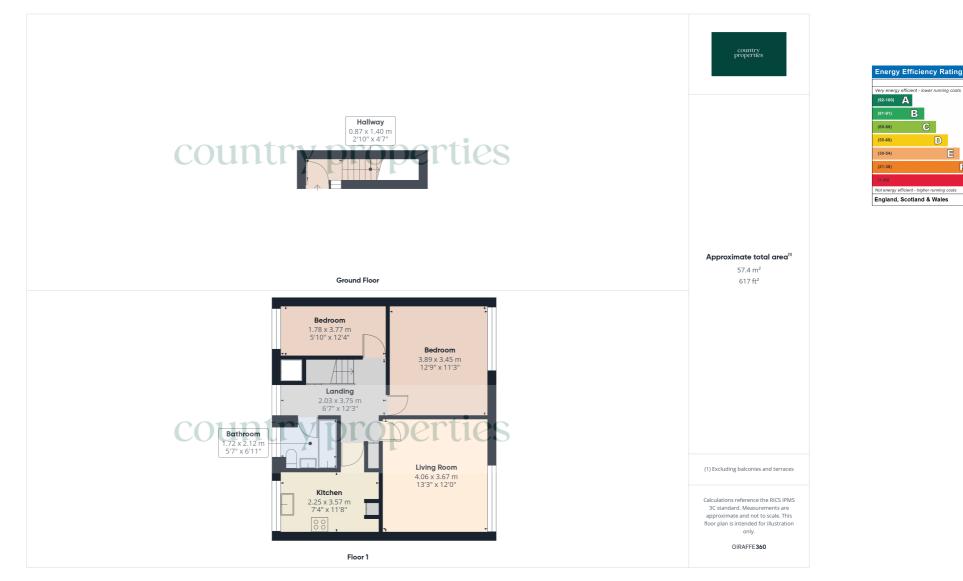

#### **GROUND FLOOR**

Private double glazed front door leading into entrance hall. Stairs leading to first floor FIRST FLOOR LANDING Loft access. Radiator. Built in cupboard. Additional over stairs storage cupboard. LOUNGE

Double glazed window to rear aspect. Radiator. TV point. Carpeted. Wall based thermostat.

#### KITCHEN

Stainless steel sink and drainer. Cupboards at wall and base level with rolled edge worksurfaces. Washing machine. Electric cooker and hob. Fridge Freezer. Radiator. Built in storage cupboard. Part tiled walls. Double glazed window to rear aspect. BEDROOM ONE

Double glazed window to rear aspect. Radiator. Carpeted.

**BEDROOM TWO** 

Double glazed window to front aspect. Radiator. Carpeted.

#### BATHROOM

Paneled bath with mixer taps and shower attachment. Pedestal wash hand basin. Low level WC. Wall based heated towel rail. Part tiled walls. Frosted double glazed window.

All measurements are approximate and quoted in metric with imperial equivalents and for general guidance only and whilst every attempt has been made to ensure accuracy, they must not be relied on. The fixtures, fittings and appliances referred to have not been tested and therefore no guarantee can be given and that they are in working order. Internal photographs are reproduced for general information and it must not be inferred that any item shown is included with the property. For a free valuation, contact the numbers listed on the brochure