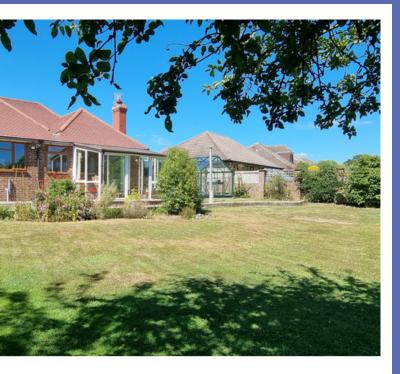

## 30 Thorne Crescent, Bexhill-on-Sea, East Sussex. TN39 5JH.

(Guide Price £675,000 To £695,000 ) A Spacious Five Bed Detached Bungalow With Panoramic Views £675,000

Marketing Guide Price: £675,000 TO £695,000: Situated in a sought after location can be found this immaculate Extended Five Bedroom 1930's Detached Bungalow. Accommodation and benefits include: Five Bed Detached Bungalow \* Highly Sought After Location \* Spacious & Well Presented Throughout \* Modern Fitted Kitchen-Diner \* South Facing Lounge with Fireplace \* Conservatory Overlooking \* Five Good Size Family Bedrooms \* Extensive Gated In & Out Driveway \* Lovely Rear Garden With Rural Backdrop & Views \* Master Bedroom With En-Suite \* Gas Central Heated & D.Glazed \* Large Double Garage with Remote Roller Doors & Ample Storage \* Immaculate Landscaped Gardens To Both Front & Rear \* Quiet Cul-De-Sac Location \* Panoramic Countryside Views \* Ample Gated Off Rd Parking \* Modern & Neutral Decor Throughout \* Flexible & Versatile Accommodation \* Claverham School Catchment Area \* A Spacious Property With Approx 200sq Meters of Accommodation (Inc Garage) \* Offered For Sale "Chain Free" Viewing Highly Recommended.