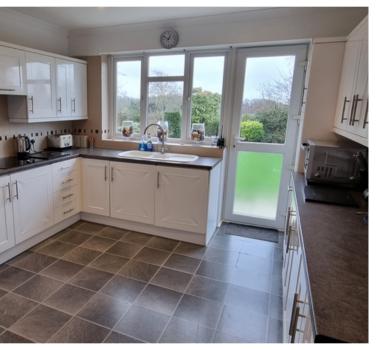

## 30 Thorne Crescent, Bexhill-on-Sea, East Sussex. TN39 5JH.

(Guide Price £675,000 To £695,000 ) A Spacious Five Bed Detached Bungalow With Panoramic Views £675,000

Marketing Guide Price: £675,000 TO £695,000: Situated in a sought after location can be found this immaculate Extended Five Bedroom 1930's Detached Bungalow. Accommodation and benefits include: Five Bed Detached Bungalow \* Highly Sought After Location \* Spacious & Well Presented Throughout \* Modern Fitted Kitchen-Diner \* South Facing Lounge with Fireplace \* Conservatory Overlooking \* Five Good Size Family Bedrooms \* Extensive Gated In & Out Driveway \* Lovely Rear Garden With Rural Backdrop & Views \* Master Bedroom With En-Suite \* Gas Central Heated & D.Glazed \* Large Double Garage with Remote Roller Doors & Ample Storage \* Immaculate Landscaped Gardens To Both Front & Rear \* Quiet Cul-De-Sac Location \* Panoramic Countryside Views \* Ample Gated Off Rd Parking \* Modern & Neutral Decor Throughout \* Flexible & Versatile Accommodation \* Claverham School Catchment Area \* A Spacious Property With Approx 200sq Meters of Accommodation (Inc Garage) \* Offered For Sale "Chain Free" Viewing Highly Recommended.