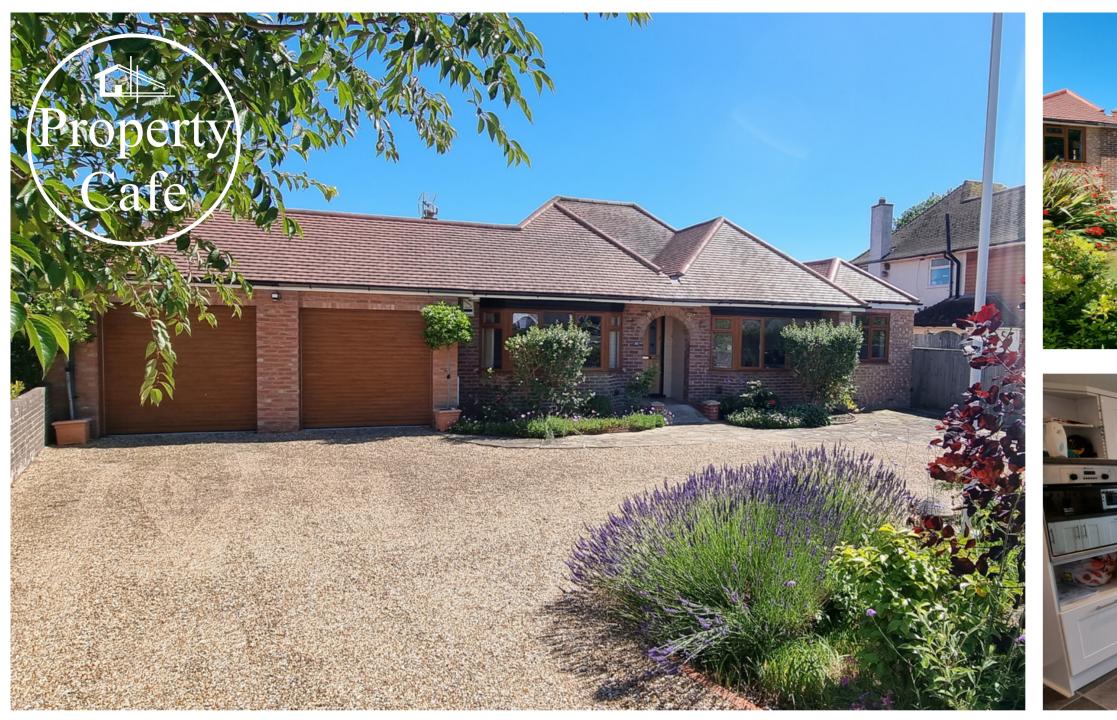

## 30 Thorne Crescent, Bexhill-on-Sea, East Sussex. TN39 5JH.

(Guide Price £675,000 To £695,000 ) A Spacious Five Bed Detached Bungalow With Panoramic Views £675,000

Marketing Guide Price: £675,000 TO £695,000: Situated in a sought after location can be found this immaculate Extended Five Bedroom 1930's Detached Bungalow. Accommodation and benefits include: Five Bed Detached Bungalow \* Highly Sought After Location \* Spacious & Well Presented Throughout \* Modern Fitted Kitchen-Diner \* South Facing Lounge with Fireplace \* Conservatory Overlooking \* Five Good Size Family Bedrooms \* Extensive Gated In & Out Driveway \* Lovely Rear Garden With Rural Backdrop & Views \* Master Bedroom With En-Suite \* Gas Central Heated & D.Glazed \* Large Double Garage with Remote Roller Doors & Ample Storage \* Immaculate Landscaped Gardens To Both Front & Rear \* Quiet Cul-De-Sac Location \* Panoramic Countryside Views \* Ample Gated Off Rd Parking \* Modern & Neutral Decor Throughout \* Flexible & Versatile Accommodation \* Claverham School Catchment Area \* A Spacious Property With Approx 200sq Meters of Accommodation (Inc Garage) \* Offered For Sale "Chain Free" Viewing Highly Recommended.