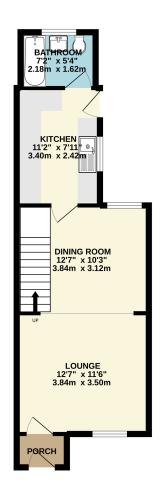

### **FLOORPLAN**

GROUND FLOOR 415 sq.ft. (38.6 sq.m.) approx.

1ST FLOOR 274 sq.ft. (25.4 sq.m.) approx.

TOTAL FLOOR AREA: 689 sq.ft. (64.0 sq.m.) approx.

White every altering has been made to ensure the accuracy of the floorplan contained here, measurements of donce, windows, and the statement. The plan is for illustrative purposes only and should be used as such by any prospective purchaser. The services, sprisms and applicance shown have not been tested and no guarantee as to their operability or efficiency can be given.