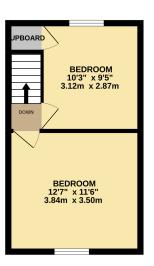

### **FLOORPLAN**

GROUND FLOOR 415 sq.ft. (38.6 sq.m.) approx.

1ST FLOOR 274 sq.ft. (25.4 sq.m.) approx.

TOTAL FLOOR AREA: 689 sq.ft. (64.0 sq.m.) approx.

White every altering has been made to ensure the accuracy of the floorplan contained here, measurements of donce, windows, and the statement. The plan is for illustrative purposes only and should be used as such by any prospective purchaser. The services, sprisms and applicance shown have not been tested and no guarantee as to their operability or efficiency can be given.