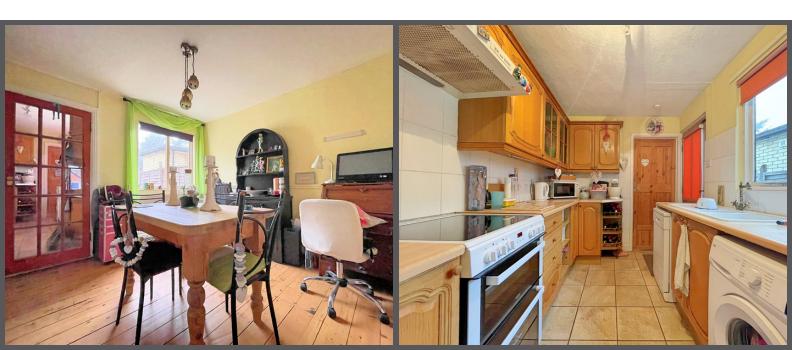

#### PROPERTY DESCRIPTION

Sold with no onward chain, this mid terrace cottage is located walking distance from the centre of Tollesbury and the sea wall. The ground floor offers an open plan living space the lounge is at the front of the house and has working fireplace, the dining space offers room for a table and chairs and leads to a classic galley kitchen. The property also has a downstairs bathroom. The first floor is home to two double bedrooms. Externally the cottage has a westerly facing garden measuring 72ft approx. This cottage is in a great location, and we recommend and early viewing as houses in the village of this age and style are very popular.

## **ROOM DESCRIPTIONS**