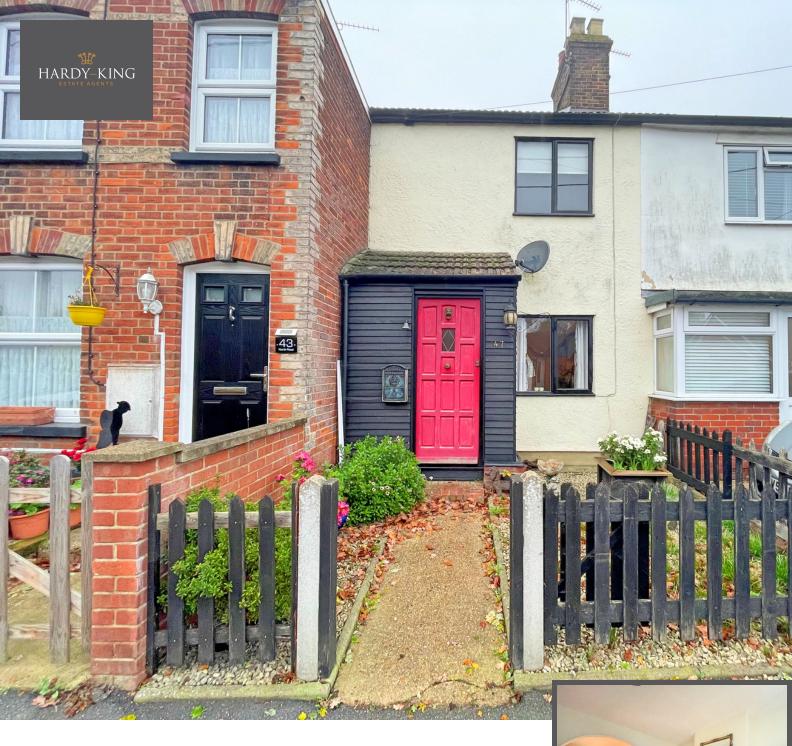

# 47 North Road, Tollesbury, Maldon, Essex. CM9 8RQ

NO ONWARD CHAIN, walking distance to shops and sea wall, TWO BEDROOMS, character cottage, OPEN PLAN LOUNGE AND DINING AREA, kitchen and bathroom, WEST FACING REAR GARDEN.

#### PROPERTY DESCRIPTION

Sold with no onward chain, this mid terrace cottage is located walking distance from the centre of Tollesbury and the sea wall. The ground floor offers an open plan living space the lounge is at the front of the house and has working fireplace, the dining space offers room for a table and chairs and leads to a classic galley kitchen. The property also has a downstairs bathroom. The first floor is home to two double bedrooms. Externally the cottage has a westerly facing garden measuring 72ft approx. This cottage is in a great location, and we recommend and early viewing as houses in the village of this age and style are very popular.

#### **FEATURES**

- No onward chain, character cottage with an open fire
- Two double bedrooms, open plan lounge and dining room
- West facing rear garden
- Walking distance to shops and sea wall