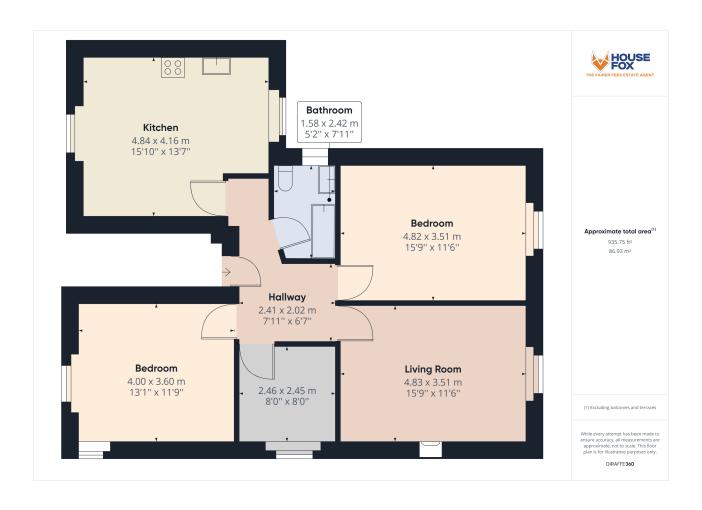

#### **ROOM DESCRIPTIONS**

# **Accommodation Comprising:**

## **Entrance Hall**

7' 11" x 6' 7" (2.41m x 2.01m)

Open hallway with doorway access to all accommodation within the apartment.

# Kitchen/Dining Room

15' 10" x 13' 7" (4.83m x 4.14m)

A bright, dual aspect, recently re-fitted kitchen with a range of base and wall units and cupboards with modern worktops with space over.

# **Living Room**

15' 9" x 11' 6" (4.80m x 3.51m)

With panoramic views overlooking the seafront and beyond, this spacious living room features original hardwood flooring in-keeping with it's Victorian heritage and a feature fireplace.

#### **Bedroom One**

11' 6" x 15' 1" (3.51m x 4.60m)

Spacious main bedroom with panoramic sea views out of the window, generously sized with space to position wardrobes.

## **Bedroom Two**

13' 1" x 11' 9" (3.99m x 3.58m)

A dual aspect, generously sized second bedroom with space to position double bed and wardrobes with a wonderful outlook beyond the historic Birnbeck Pier.

# **Bedroom Three**

8' 0" x 8' 0" (2.44m x 2.44m)

Versatile room currently positioned as a home office space, with scenic outlook over the sea.

# Family Bathroom

5' 2" x 7' 11" (1.57m x 2.41m)

Fitted with a modern three piece white suite comprising deep panelled bath tub with shower attachment with folding glass screen, pedestal wash hand basin and low-level WC and loft access.

## FLOORPLAN & EPC