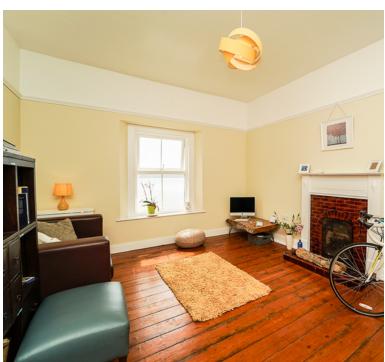

# **Living Room**

15' 9" x 11' 6" (4.80m x 3.51m)

With panoramic views overlooking the seafront and beyond, this spacious living room features original hardwood flooring in-keeping with it's Victorian heritage and a feature fireplace.