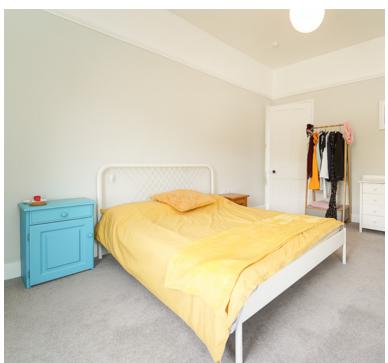

#### **Bedroom One**

11' 6" x 15' 1" (3.51m x 4.60m)

Spacious main bedroom with panoramic sea views out of the window, generously sized with space to position wardrobes.

## **Bedroom Two**

13' 1" x 11' 9" (3.99m x 3.58m)

A dual aspect, generously sized second bedroom with space to position double bed and wardrobes with a wonderful outlook beyond the historic Birnbeck Pier.

# **Bedroom Three**

8' 0" x 8' 0" (2.44m x 2.44m)

Versatile room currently positioned as a home office space, with scenic outlook over the sea.