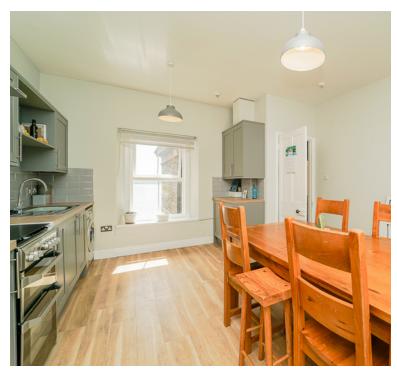

# Kitchen/Dining Room

15' 10" x 13' 7" (4.83m x 4.14m)

A bright, dual aspect, recently re-fitted kitchen with a range of base and wall units and cupboards with modern worktops with space over.