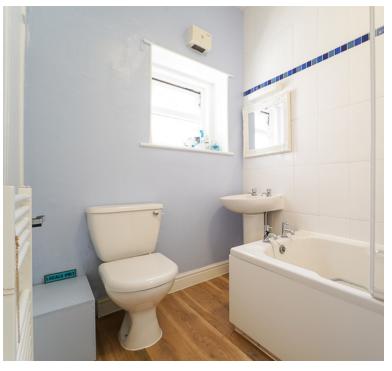

# Family Bathroom

5' 2" x 7' 11" (1.57m x 2.41m)

Fitted with a modern three piece white suite comprising deep panelled bath tub with shower attachment with folding glass screen, pedestal wash hand basin and low-level WC and loft access.