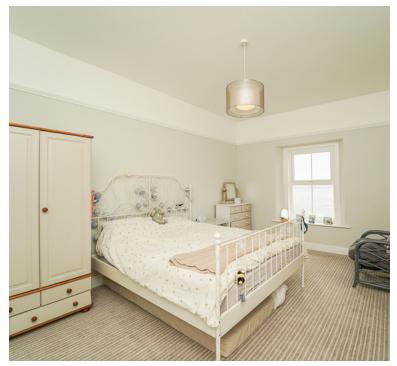

#### **Bedroom One**

11' 6" x 15' 1" (3.51m x 4.60m)

Spacious main bedroom with panoramic sea views out of the window, generously sized with space to position wardrobes.

## **Bedroom Two**

13' 1" x 11' 9" (3.99m x 3.58m)

A dual aspect, generously sized second bedroom with space to position double bed and wardrobes with a wonderful outlook beyond the historic Birnbeck Pier.

# **Bedroom Three**

8' 0" x 8' 0" (2.44m x 2.44m)

Versatile room currently positioned as a home office space, with scenic outlook over the sea.