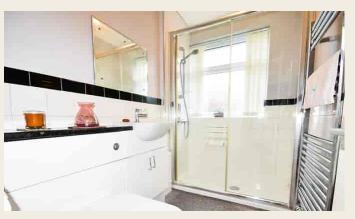

#### **MODERN SHOWER ROOM**

having an obscure double glazed window to rear, chrome heated towel rail, modern suite comprising vanity unit with inset wash hand basin, low flush W.C. and double width shower cubicle with tiled and aqua boarding surround.