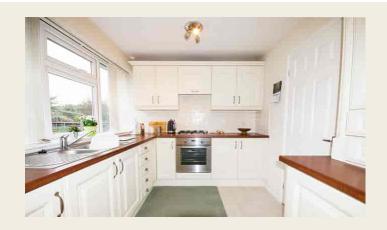

#### **MODERN KITCHEN**

3.30m x 2.44m (10' 10" x 8' 0") having double glazed window overlooking the garden, a range of updated units comprising base cupboards and drawers surmounted by round edge work tops, wall mounted units, inset one and a half bowl stainless steel sink unit, inset Electrolux oven with four ring gas hob and extractor fan above, dresser style wall units with glazed display cabinets, integrated fridge and freezer and an obscure glazed door opens to: