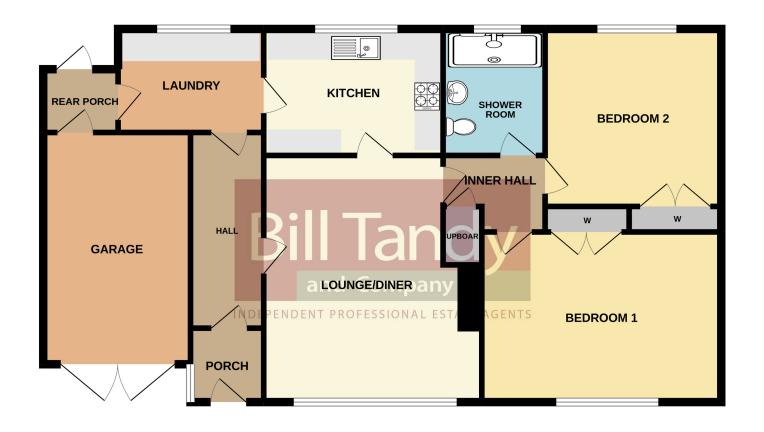

## **GROUND FLOOR**

3 ORCHARD CLOSE, LICHFIELD, WS13 7DN

Whilst every attempt has been made to ensure the accuracy of the floorplan contained here, measurements of doors, windrows, coms and any other items are approximate and no responsibility is taken for any error, omission or mis-statement. This plan is for illustrative purposes only and should be used as such by any prospective purchaser. The services, systems and appliances shown have not been tested and no guarantee as to their operability or efficiency can be given. Made with Metropic 26202