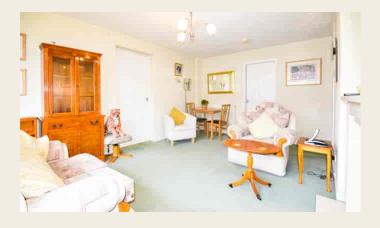

#### LOUNGE/DINING ROOM

 $4.73 \,\mathrm{m} \times 3.95 \,\mathrm{m}$  (15' 6" x 13' 0") the feature and focal point of the room is its stunning fireplace having a marble style heart, inset surround and mantel above with a contemporary inset gas fire, double glazed window to front and radiator.