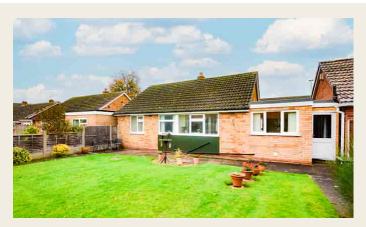

#### **OUTSIDE**

The property is located in this small and select cul de sac of Orchard Close and located off Ferndale Road. To the front is a block paved driveway providing parking and access to the front door and garage. There is a shaped lawned foregarden with surrounding flower bed borders. To the rear of the property is a paved patio area and a shaped lawn beyond, feature flower bed borders and a fenced surround.