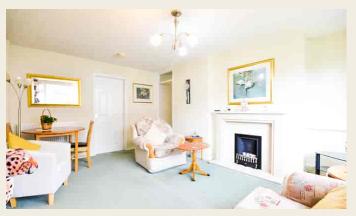

#### LOUNGE/DINING ROOM

 $4.73 \,\mathrm{m} \times 3.95 \,\mathrm{m}$  (15' 6" x 13' 0") the feature and focal point of the room is its stunning fireplace having a marble style heart, inset surround and mantel above with a contemporary inset gas fire, double glazed window to front and radiator.