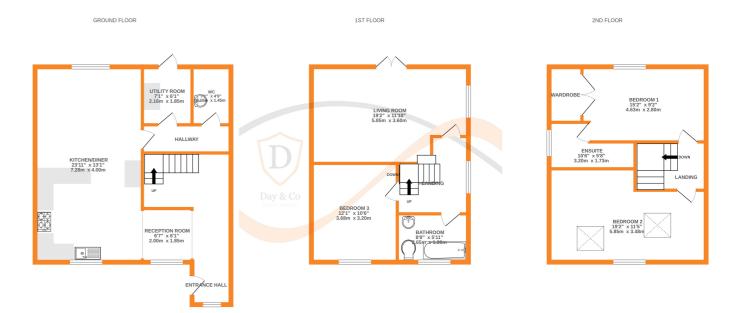

## **FULL DESCRIPTION**

Viewing is essential to fully appreciate this deceptively spacious three bedroom (master en-suite) modern detached family home, situated in the popular village location of Cross Roads with excellent access to the local primary school. The three storey accommodation comprises of an entrance hall, there is a useful study area which gives access to the fabulous dining kitchen which measures approximately 23ft4 in length having an attractive range of modern base and wall mounted units with complimenting worktop surfaces, integrated fridge, breakfast bar, double glazed windows to the front and rear. Also on this level is a utility room, and separate WC. To the first floor the spacious lounge measures approximately 18ft8 in length, has exposed feature brickwork to the wall and double glazed patio doors leading to a balcony with open parkland outlook. There is a double bedroom on this level, and the house bathroom having a three piece suite comprising of a 'P' bath with shower over, WC, wash hand basin, chrome heated towel rail. To the second floor there are a further two double bedrooms, the master having a spacious built in wardrobe and a newly fitted en-suite shower room with shower cubicle, WC, wash hand basin. Externally there is an enclosed rear patio, and a block paved drive to the front. EPC Rating C.

will be every attempt in stab event make to ensure the accuracy of the incompanion contained intell, intellactions of doors, windows, rooms and any other items are approximate and no responsibility is taken for any error, omission or mis-statement. This plan is for illustrative purposes only and should be used as such by any prospective purchaser. The services, systems and appliances shown have not been tested and no guarantee as to their operability or efficiency can be given.