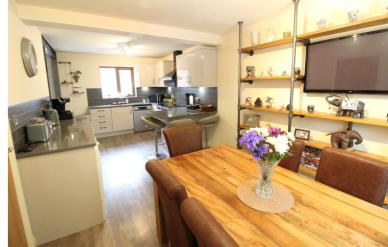

## **FULL DESCRIPTION**

Viewing is essential to fully appreciate this deceptively spacious three bedroom (master en-suite) modern detached family home, situated in the popular village location of Cross Roads with excellent access to the local primary school. The three storey accommodation comprises of an entrance hall, there is a useful study area which gives access to the fabulous dining kitchen which measures approximately 23ft4 in length having an attractive range of modern base and wall mounted units with complimenting worktop surfaces, integrated fridge, breakfast bar, double glazed windows to the front and rear. Also on this level is a utility room, and separate WC. To the first floor the spacious lounge measures approximately 18ft8 in length, has exposed feature brickwork to the wall and double glazed patio doors leading to a balcony with open parkland outlook. There is a double bedroom on this level, and the house bathroom having a three piece suite comprising of a 'P' bath with shower over, WC, wash hand basin, chrome heated towel rail. To the second floor there are a further two double bedrooms, the master having a spacious built in wardrobe and a newly fitted en-suite shower room with shower cubicle, WC, wash hand basin. Externally there is an enclosed rear patio, and a block paved drive to the front. EPC Rating C.