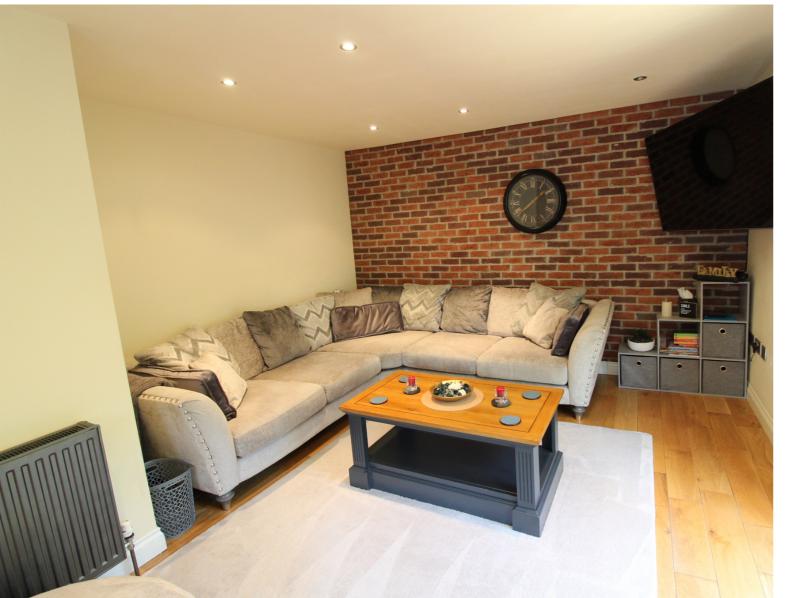

## **FULL DESCRIPTION**

Viewing is essential to fully appreciate this deceptively spacious three bedroom (master en-suite) modern detached family home, situated in the popular village location of Cross Roads with excellent access to the local primary school. The three storey accommodation comprises of an entrance hall, there is a useful study area which gives access to the fabulous dining kitchen which measures approximately 23ft4 in length having an attractive range of modern base and wall mounted units with complimenting worktop surfaces, integrated fridge, breakfast bar, double glazed windows to the front and rear. Also on this level is a utility room, and separate WC. To the first floor the spacious lounge measures approximately 18ft8 in length, has exposed feature brickwork to the wall and double glazed patio doors leading to a balcony with open parkland outlook. There is a double bedroom on this level, and the house bathroom having a three piece suite comprising of a 'P' bath with shower over, WC, wash hand basin, chrome heated towel rail. To the second floor there are a further two double bedrooms, the master having a spacious built in wardrobe and a newly fitted en-suite shower room with shower cubicle, WC, wash hand basin. Externally there is an enclosed rear patio, and a block paved drive to the front. EPC Rating C.