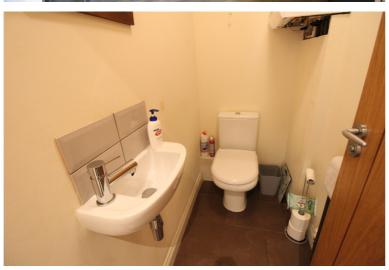

## **FULL DESCRIPTION**

Viewing is essential to fully appreciate this deceptively spacious three bedroom (master en-suite) modern detached family home, situated in the popular village location of Cross Roads with excellent access to the local primary school. The three storey accommodation comprises of an entrance hall, there is a useful study area which gives access to the fabulous dining kitchen which measures approximately 23ft4 in length having an attractive range of modern base and wall mounted units with complimenting worktop surfaces, integrated fridge, breakfast bar, double glazed windows to the front and rear. Also on this level is a utility room, and separate WC. To the first floor the spacious lounge measures approximately 18ft8 in length, has exposed feature brickwork to the wall and double glazed patio doors leading to a balcony with open parkland outlook. There is a double bedroom on this level, and the house bathroom having a three piece suite comprising of a 'P' bath with shower over, WC, wash hand basin, chrome heated towel rail. To the second floor there are a further two double bedrooms, the master having a spacious built in wardrobe and a newly fitted en-suite shower room with shower cubicle, WC, wash hand basin. Externally there is an enclosed rear patio, and a block paved drive to the front. EPC Rating C.