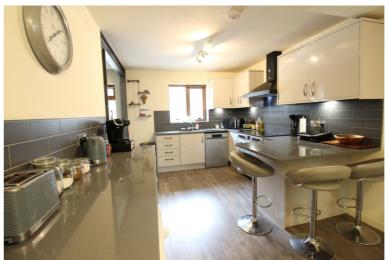

## **FULL DESCRIPTION**

Viewing is essential to fully appreciate this deceptively spacious three bedroom (master en-suite) modern detached family home, situated in the popular village location of Cross Roads with excellent access to the local primary school. The three storey accommodation comprises of an entrance hall, there is a useful study area which gives access to the fabulous dining kitchen which measures approximately 23ft4 in length having an attractive range of modern base and wall mounted units with complimenting worktop surfaces, integrated fridge, breakfast bar, double glazed windows to the front and rear. Also on this level is a utility room, and separate WC. To the first floor the spacious lounge measures approximately 18ft8 in length, has exposed feature brickwork to the wall and double glazed patio doors leading to a balcony with open parkland outlook. There is a double bedroom on this level, and the house bathroom having a three piece suite comprising of a 'P' bath with shower over, WC, wash hand basin, chrome heated towel rail. To the second floor there are a further two double bedrooms, the master having a spacious built in wardrobe and a newly fitted en-suite shower room with shower cubicle, WC, wash hand basin. Externally there is an enclosed rear patio, and a block paved drive to the front. EPC Rating C.