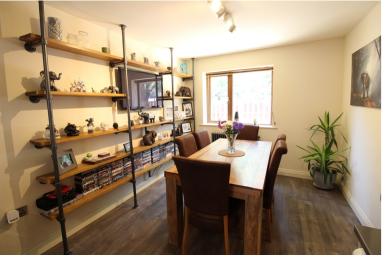

## **FULL DESCRIPTION**

Viewing is essential to fully appreciate this deceptively spacious three bedroom (master en-suite) modern detached family home, situated in the popular village location of Cross Roads with excellent access to the local primary school. The three storey accommodation comprises of an entrance hall, there is a useful study area which gives access to the fabulous dining kitchen which measures approximately 23ft4 in length having an attractive range of modern base and wall mounted units with complimenting worktop surfaces, integrated fridge, breakfast bar, double glazed windows to the front and rear. Also on this level is a utility room, and separate WC. To the first floor the spacious lounge measures approximately 18ft8 in length, has exposed feature brickwork to the wall and double glazed patio doors leading to a balcony with open parkland outlook. There is a double bedroom on this level, and the house bathroom having a three piece suite comprising of a 'P' bath with shower over, WC, wash hand basin, chrome heated towel rail. To the second floor there are a further two double bedrooms, the master having a spacious built in wardrobe and a newly fitted en-suite shower room with shower cubicle, WC, wash hand basin. Externally there is an enclosed rear patio, and a block paved drive to the front. EPC Rating C.