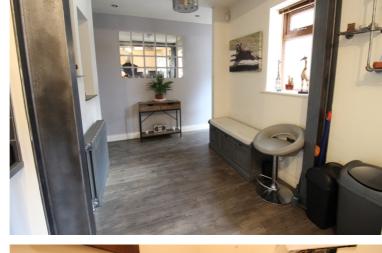

## **FULL DESCRIPTION**

Viewing is essential to fully appreciate this deceptively spacious three bedroom (master en-suite) modern detached family home, situated in the popular village location of Cross Roads with excellent access to the local primary school. The three storey accommodation comprises of an entrance hall, there is a useful study area which gives access to the fabulous dining kitchen which measures approximately 23ft4 in length having an attractive range of modern base and wall mounted units with complimenting worktop surfaces, integrated fridge, breakfast bar, double glazed windows to the front and rear. Also on this level is a utility room, and separate WC. To the first floor the spacious lounge measures approximately 18ft8 in length, has exposed feature brickwork to the wall and double glazed patio doors leading to a balcony with open parkland outlook. There is a double bedroom on this level, and the house bathroom having a three piece suite comprising of a 'P' bath with shower over, WC, wash hand basin, chrome heated towel rail. To the second floor there are a further two double bedrooms, the master having a spacious built in wardrobe and a newly fitted en-suite shower room with shower cubicle, WC, wash hand basin. Externally there is an enclosed rear patio, and a block paved drive to the front. EPC Rating C.