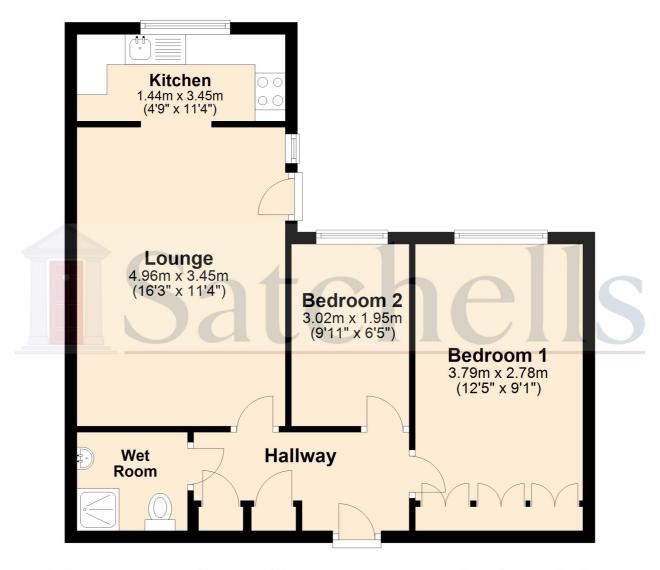

#### **Ground Floor**

#### **Entrance Hall:**

Doors leading to bedrooms, bathroom and living room. Two storage cupboards. Radiator.

#### Living/Dining Room:

Abt. 16' 3" x 11' 4" (4.95m x 3.45m) Radiator. Double glazed window. Door to kitchen and courtyard garden. Carpet flooring.

#### Kitchen:

Abt. 11' 4" x 4' 9" (3.45m x 1.45m) Matching wall and base units. Tiled splashback. Low level oven, electric hob and extractor fan. Space for fridge/freezer and washing machine. Double glazed window.

#### **Bedroom One:**

Abt. 12' 5" x 9' 1" (3.78m x 2.77m) Double glazed window. Radiator. Built in mirrored wardrobes. Carpet flooring.

#### **Bedroom Two:**

Abt. 9' 11" x 6' 5" (3.02m x 1.96m) Double glazed window. Radiator. Carpet flooring.

#### **Shower Room:**

Modified wet room with walk-in shower, WC and low level hand wash basin. Floor to ceiling tiles.

### **Ground Floor**

For illustrative purposes only - NOT TO SCALE - Measurements shown are approximate. The size and position of doors, windows, appliances and other features are approximate.

Plan produced using PlanUp.