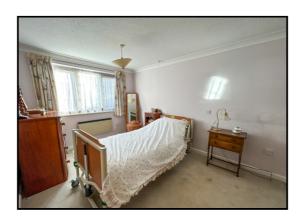

#### **Bedroom One:**

Abt. 12' 5" x 9' 1" (3.78m x 2.77m) Double glazed window. Radiator. Built in mirrored wardrobes. Carpet flooring.

#### **Bedroom Two:**

Abt. 9' 11" x 6' 5" (3.02m x 1.96m) Double glazed window. Radiator. Carpet flooring.