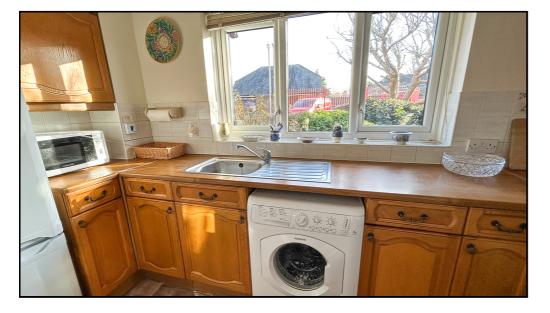

#### Kitchen:

Abt. 11' 4" x 4' 9" (3.45m x 1.45m) Matching wall and base units. Tiled splashback. Low level oven, electric hob and extractor fan. Space for fridge/freezer and washing machine. Double glazed window.