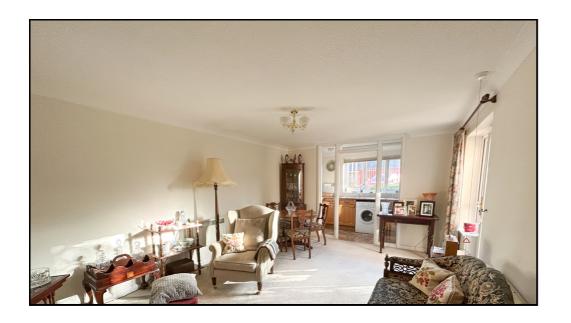

#### Living/Dining Room:

Abt. 16' 3" x 11' 4" (4.95m x 3.45m) Radiator. Double glazed window. Door to kitchen and courtyard garden. Carpet flooring.