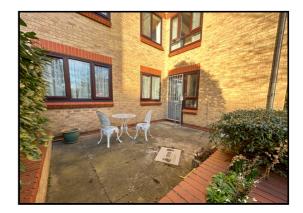

#### Living/Dining Room:

Abt. 16' 3" x 11' 4" (4.95m x 3.45m) Radiator. Double glazed window. Door to kitchen and courtyard garden. Carpet flooring.

## Additional Information About The Area:

Victoria Court is located less than a 5 minute walk from the town centre which offers a wide range of public houses, shops and restaurants. The development also benefits from an on site warden, guest room for friends and family and parking.