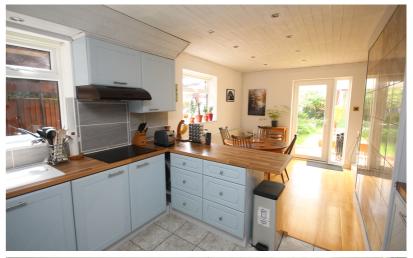

# KItchen/Breakfast Room

11' 6" x 10' 2" (3.51m x 3.10m)

Fitted in a range of matching base and eye level units. Integrated double oven and hob. Single drainer sink unit. Plumbing for washing machine and dishwasher.

Breakfast bar. Tiled floor. Double glazed window to the side. Open plan lading to the dining area.