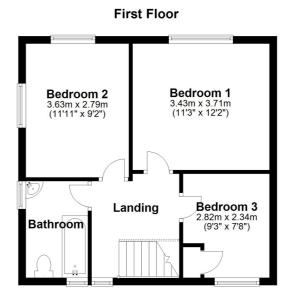

## First Floor

# Landing

Access to the front aspect. Double glazed window to the front aspect.

#### Bedroom One

12' 2" x 11' 3" (3.71m x 3.43m)

Double glazed window to the rear aspect.

Radiator.

#### **Bedroom Two**

11' 11" x 9' 2" (3.63m x 2.79m)

Double glazed window to the side and rear.

Radiator.

## **Bedroom Three**

9'3" x 7'8" (2.82m x 2.34m)

Double glazed window to the front aspect. Radiator.

## Bathroom

8' 5" x 5' 6" (2.57m x 1.68m)

Low level wc, wash basin and panelled bath with shower over. Ceramic tiling. Radiator.