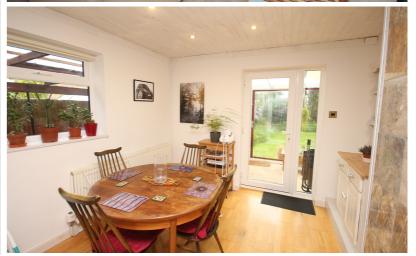

# Dining Area

10' 2" x 9' 0" (3.10m x 2.74m)

Wood flooring. Double glazed window to the side aspect. Radiator. Door leading to the conservatory.

# Conservatory

21' 8" x 6' 8" (6.60m x 2.03m)

Timber construction with windows and sliding doors overlooking the rear garden.