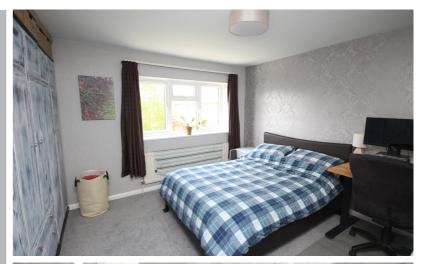

#### Bedroom One

12' 2" x 11' 3" (3.71m x 3.43m)

Double glazed window to the rear aspect.

Radiator.

#### **Bedroom Two**

11' 11" x 9' 2" (3.63m x 2.79m)

Double glazed window to the side and rear.

Radiator.

## **Bedroom Three**

9'3" x 7'8" (2.82m x 2.34m)

Double glazed window to the front aspect. Radiator.