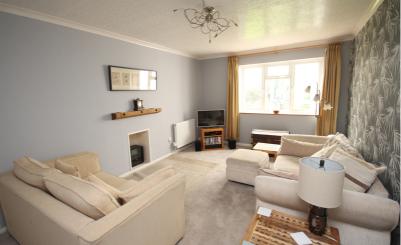

# Lounge

17' 3" x 11' 2" (5.26m x 3.40m) Double glazed window to rear. Two radiators.