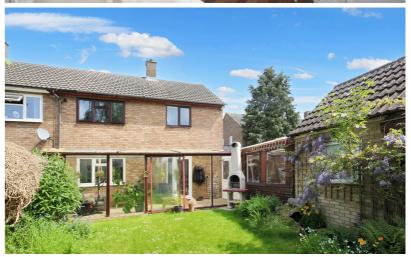

#### Rear Garden

Laid mainly to lawn with well stocked shrub beds and borders.

## Garage

Single garage/workshop. Power and light.