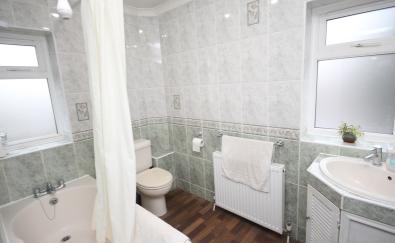

## Bathroom

8' 5" x 5' 6" (2.57m x 1.68m)

Low level wc, wash basin and panelled bath with shower over. Ceramic tiling. Radiator.