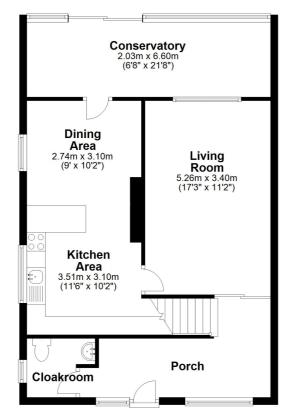

# KItchen/Breakfast Room

11' 6" x 10' 2" (3.51m x 3.10m)

Fitted in a range of matching base and eye level units. Integrated double oven and hob. Single drainer sink unit. Plumbing for washing machine and dishwasher.

Breakfast bar. Tiled floor. Double glazed window to the side. Open plan lading to the dining area.

# Dining Area

10' 2" x 9' 0" (3.10m x 2.74m)

Wood flooring. Double glazed window to the side aspect. Radiator. Door leading to the conservatory.

# Conservatory

21' 8" x 6' 8" (6.60m x 2.03m)

Timber construction with windows and sliding doors overlooking the rear garden.