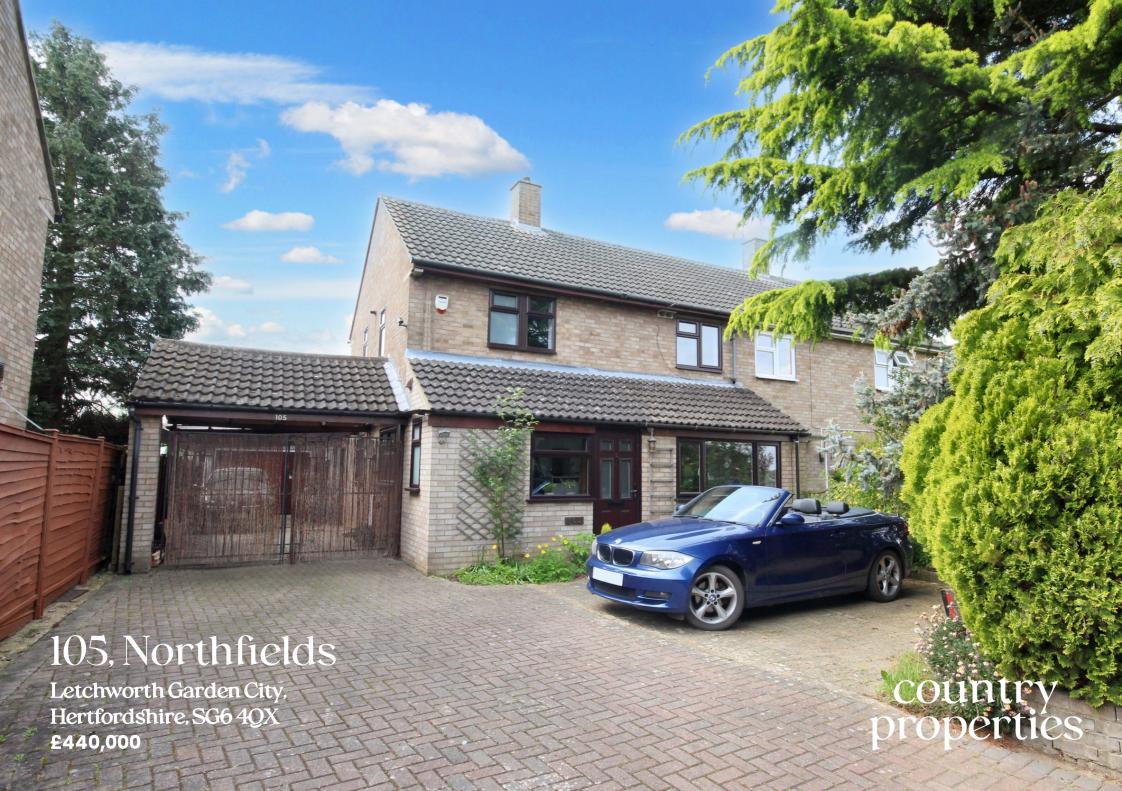

A very spacious three bedroom semi detached house located on the ever popular Grange Estate within easy walking distance of a number of popular schools and local shops. Internal viewing comes highly recommended to fully appreciate this property. Good size lounge and large kitchen/dining room with breakfast bar. Ground floor cloakroom. Gas central heating and double glazed windows. Detached garage with carport. Freehold. Off road parking for numerous vehicles. No Upper Chain. Scope to extend to the side (subject to relevant planning consents).

## Front Garden

Block paved driveway providing off road paring for numerous vehicles. Gated car port leading to the garage.

## Garage

Single garage/workshop. Power and light.