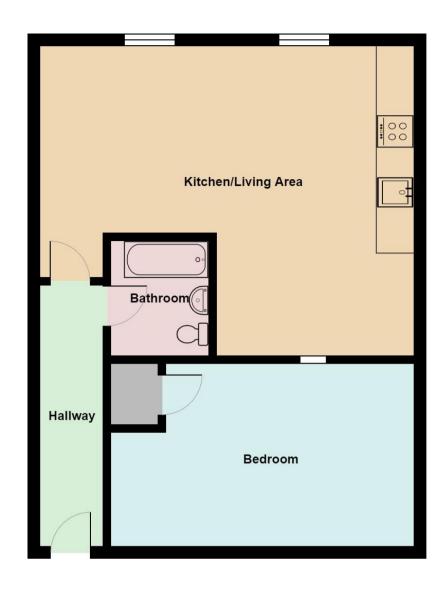

The interior of this beautifully presented property comprises a spacious living room, fitted kitchen, 1 bedroom and the bathroom.

Located in the popular town of Ilkeston, the property is close to a range of amenities, including shops, supermarkets, restaurants and pubs. Excellent transport connections can be found from the A609, Ilkeston train station and many local bus routes.