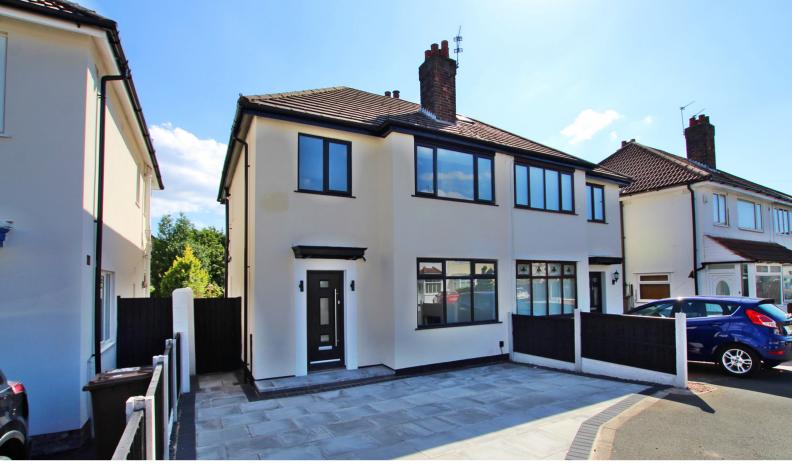

## 8 Field Way, Rainhill, Prescot, Merseyside. L35 4QB

## Offers Over £230,000

Recently Refurbished | Semi Detached | Three Bedrooms | Off Road Parking for Numerous Cars | Ideal 1st Purchase Or Family Home | No Chain |

Available with no onward chain. Ashtons welcome to the market this recently refurbished, immaculately presented three bedroom semi detached property situated close to local amenities including local schools, public transport routes, shops and excellent motorway links to M62, M57 and M6.

The Accommodation briefly comprises of entrance hallway, open plan sitting room through to the newly fitted modern kitchen/dining area. To the first floor there are three bedrooms and a family bathroom. Externally there is off road parking to the front for a two vehicles which side access to the rear garden area. Early viewings are essential. Call now to arrange a viewing on 01744 754120.