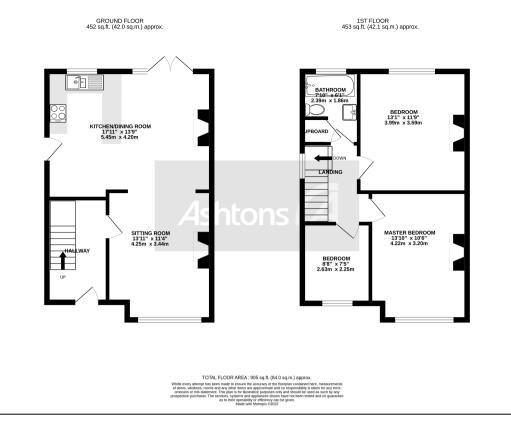

The Accommodation briefly comprises of entrance hallway, open plan sitting room through to the newly fitted modern kitchen/dining area. To the first floor there are three bedrooms and a family bathroom. Externally there is off road parking to the front for a two vehicles which side access to the rear garden area. Early viewings are essential. Call now to arrange a viewing on 01744 754120.