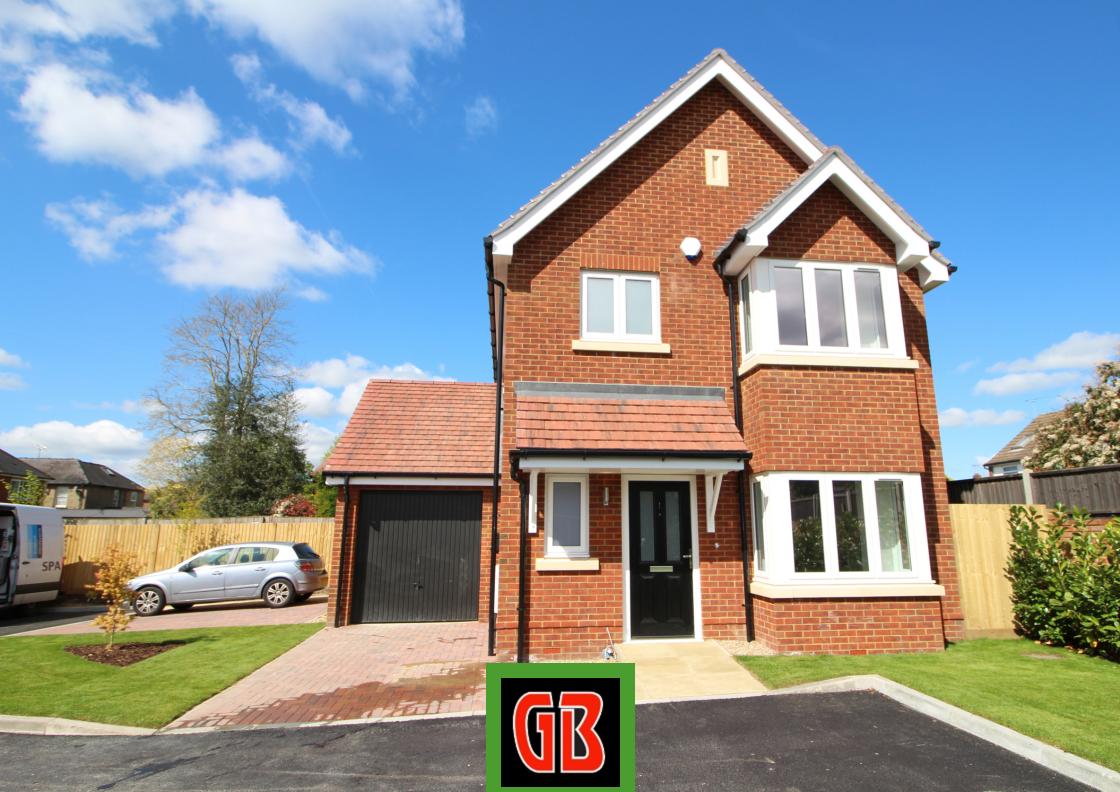

Plot 3, 115 Feltham Hill Road, Ashford, Surrey TW15 1HE £649,950 - Freehold

## PROPERTY DESCRIPTION

Situated in this unique development is this brand new three bedroom detached property offering own drive way to attached garage and off road parking and an enclosed 50' rear garden with patio. The accommodation comprises of a spacious lounge/diner with bifold doors out to the rear garden, a well equipped kitchen/breakfast room, entrance hall and downstairs WC. Master double bedroom with ensuite shower room and two further good size bedrooms plus a family bathroom. Other benefits include heat pump central heating, EV charging point. The property is located within walking distance of local schools, shops and amenities. Viewings are strongly recommended by the vendors agent.

## POINTS OF INTEREST

- Brand new detached residence
- Three bedrooms
- Spacious lounge/diner with bifold doors
- Kitchen/breakfast room
- Own drive to garage & parking

- 10 Year builders warranty
- Two bathrooms
- Heat pump central heating
- EV charging point
- Downstairs WC