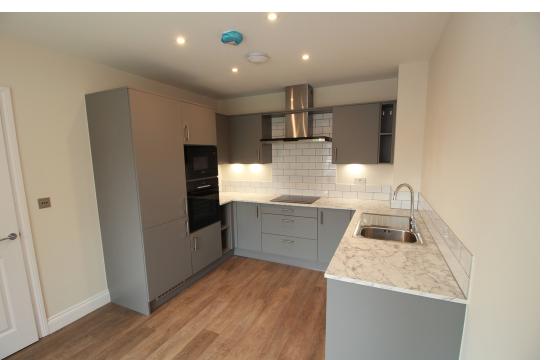

## PROPERTY DESCRIPTION

Situated in this unique development is this brand new three bedroom detached property offering own drive way to attached garage and off road parking and an enclosed 50' rear garden with patio. The accommodation comprises of a spacious lounge/diner with bifold doors out to the rear garden, a well equipped kitchen/breakfast room, entrance hall and downstairs WC. Master double bedroom with ensuite shower room and two further good size bedrooms plus a family bathroom. Other benefits include heat pump central heating, EV charging point. The property is located within walking distance of local schools, shops and amenities. Viewings are strongly recommended by the vendors agent.