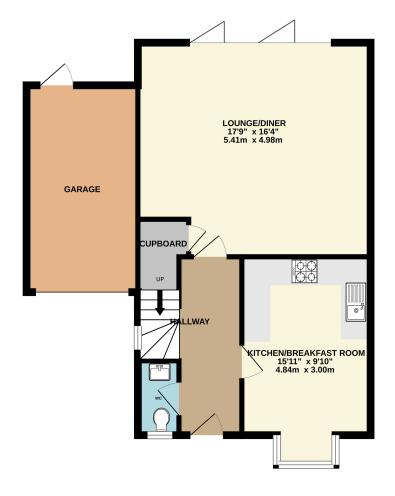

GROUND FLOOR 676 sq.ft. (62.8 sq.m.) approx.

1ST FLOOR 542 sq.ft. (50.3 sq.m.) approx.