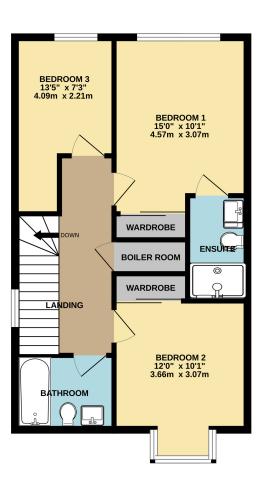

GROUND FLOOR 676 sq.ft. (62.8 sq.m.) approx.

1ST FLOOR 542 sq.ft. (50.3 sq.m.) approx.