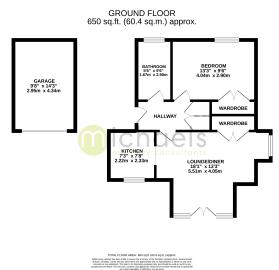

#### Floorplans

### Hallway

Cupboard housing hot water tank, radiator, entry phone, doors to:

### Living/Dining room

18' 1" x 12' 0" (5.51m x 3.66m) Double glazed window to side, French doors to Juliet style balcony, windows either side, two radiators.

### **Kitchen**

8'8 x 7'3 Double glazed window to front, cupboard housing gas fired boiler supplying domestic hot water and heating, wall mounted units, work surfacing with cupboards and drawers under, inset one and a half bowl sink unit, built-in gas hob with electric oven under, part tiled walls, free standing fridge and freezer, washing machine to remain (STN).

#### Bedroom

13'3 x 9'6 Double glazed window to rear, built-in wardrobe, radiator.

### Bathroom

Double glazed obscure window to rear, bath with shower, WC, wash basin, attractive wall tiling to bath and shower area, radiator.

### Communal Garden

Garage with up and over door, communal gardens, laid to lawn.