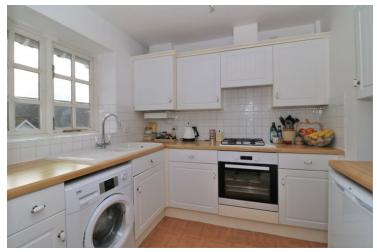

### **Kitchen**

8'8 x 7'3 Double glazed window to front, cupboard housing gas fired boiler supplying domestic hot water and heating, wall mounted units, work surfacing with cupboards and drawers under, inset one and a half bowl sink unit, built-in gas hob with electric oven under, part tiled walls, free standing fridge and freezer, washing machine to remain (STN).