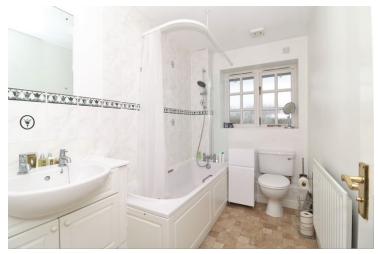

### Bathroom

Double glazed obscure window to rear, bath with shower, WC, wash basin, attractive wall tiling to bath and shower area, radiator.