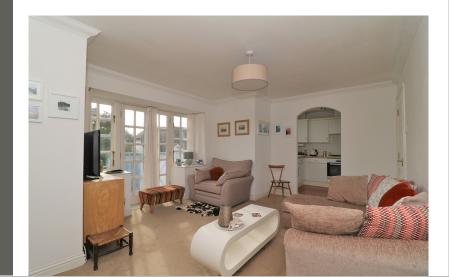

### Living/Dining room

18' 1" x 12' 0" (5.51m x 3.66m) Double glazed window to side, French doors to Juliet style balcony, windows either side, two radiators.