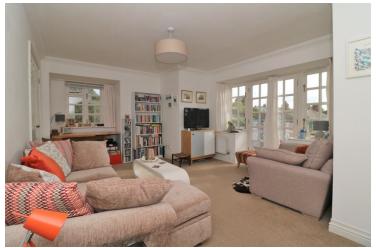

### Living/Dining room

18' 1" x 12' 0" (5.51m x 3.66m) Double glazed window to side, French doors to Juliet style balcony, windows either side, two radiators.