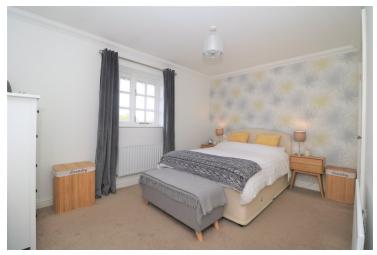

#### Bedroom

13'3 x 9'6 Double glazed window to rear, built-in wardrobe, radiator.