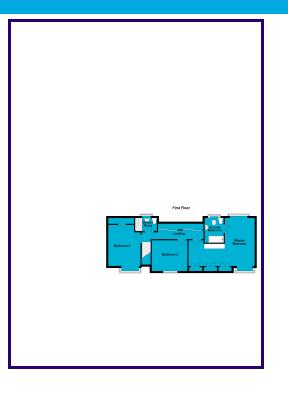

#### First Floor

#### Landing

#### Bedroom One

2.5m x 6.7m (8' 2" x 22' 0")

#### **En Suite Dressing Area**

2.3m x 3m including wardrobes (7' 7" x 9' 10")

### Master En Suite

2.1m x 2.8m (6' 11" x 9' 2")

#### **Bedroom Two**

3.4m x 3.6m (11' 2" x 11' 10")

#### **Bedroom Three**

3.6m x 3.1m (11' 10" x 10' 2")

#### **Separate Shower Room**

2.2m x 1.3m (7' 3" x 4' 3")