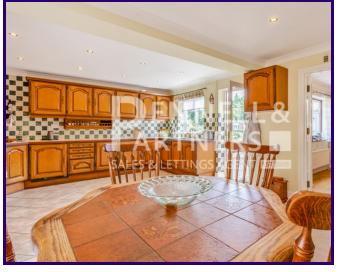

20 BACK LANE, EYE, PETERBOROUGH, CAMBRIDGESHIRE. PE6 7TA

# Guide Price £565,000







#### **ABOUT THE PROPERTY**

Nestled in the heart of Eye Village, a short 5-mile distance from Peterborough City centre lies a one-of-a-kind detached home. This distinctive residence offers endless opportunities for any buyer. This home boasts three/four generously sized bedrooms, in addition the layout also offers three/four reception rooms, one with enough room for a snooker table. Also on offer there is a double garage with an attached office and its own shower room. Beyond the property there is a purpose-built office, opening doors for a myriad of possibilities for those desiring a professional or entrepreneurial haven right within their own abode. Substantial mature grounds envelo