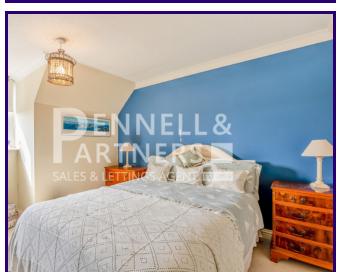

#### Bedroom One

2.5m x 6.7m (8' 2" x 22' 0")

#### **En Suite Dressing Area**

2.3m x 3m including wardrobes (7' 7" x 9' 10")

### Master En Suite

2.1m x 2.8m (6' 11" x 9' 2")

#### **Bedroom Two**

3.4m x 3.6m (11' 2" x 11' 10")

#### **Bedroom Three**

3.6m x 3.1m (11' 10" x 10' 2")