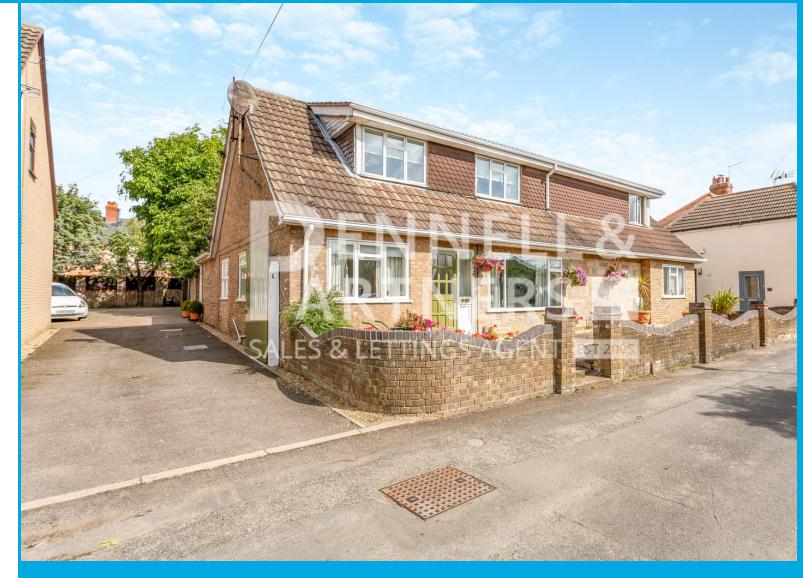

20 BACK LANE, EYE, PETERBOROUGH, CAMBRIDGESHIRE. PE6 7TA

#### **ABOUT THE PROPERTY**

Nestled in the heart of Eye Village, a short 5-mile distance from Peterborough City centre lies a one-of-a-kind detached home. This distinctive residence offers endless opportunities for any buyer. This home boasts three/four generously sized bedrooms, in addition the layout also offers three/four reception rooms, one with enough room for a snooker table. Also on offer there is a double garage with an attached office and its own shower room. Beyond the property there is a purpose-built office, opening doors for a myriad of possibilities for those desiring a professional or entrepreneurial haven right within their own abode. Substantial mature grounds envelope the home creating a peaceful haven to retreat and relax in.

The convenience of off-road parking for 4-6 cars ensures that both residents and visitors experience the utmost ease in arriving at this welcoming residence.

In conclusion, this distinctive detached home in the heart of Eye Village embodies a world of possibilities. From its many bedrooms and reception rooms, to the impressive office spaces, mature grounds, and off- road parking is a rare opportunity not to be missed.