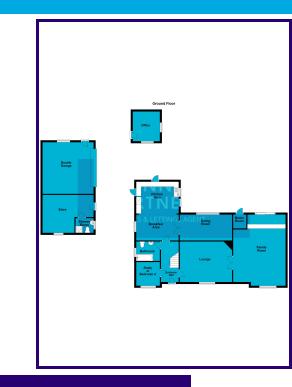

#### **Ground Floor**

#### **Entrance Hall**

#### Lounge

5.3m x 4.2m (17' 5" x 13' 9")

#### Family Room

5.3m x 7.2m (17' 5" x 23' 7")

#### Dining Room

4m x 2.5m (13' 1" x 8' 2")

#### Study/Bedroom Four

2.4m x 2.41m (7' 10" x 7' 11")

#### Kitchen Breakfast Room

4.1m x 5.9m (13' 5" x 19' 4")

#### **Ground Floor Bathroom**