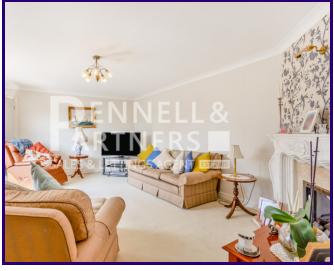

#### Lounge

5.3m x 4.2m (17' 5" x 13' 9")

#### Family Room

5.3m x 7.2m (17' 5" x 23' 7")