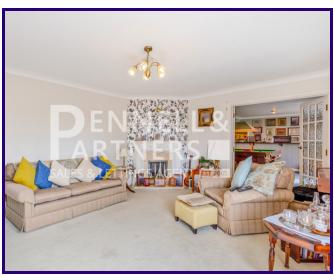

#### Lounge

5.3m x 4.2m (17' 5" x 13' 9")

#### Family Room

5.3m x 7.2m (17' 5" x 23' 7")