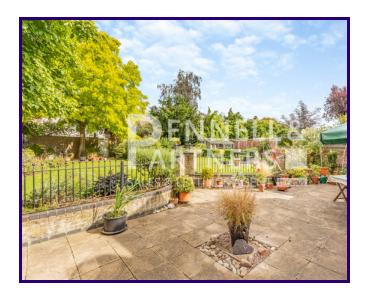

#### Outside

#### Rear

Integrated double garage and office and shower room. Purpose-built separate brick office. substantial mature and Well maintained gardens. Off-road parking via secure double gates for 4-6 vehicles. No onward chain