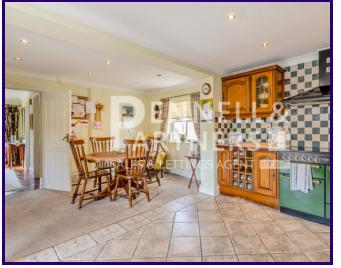

#### Kitchen Breakfast Room

4.1m x 5.9m (13' 5" x 19' 4")

#### Dining Room

4m x 2.5m (13' 1" x 8' 2")