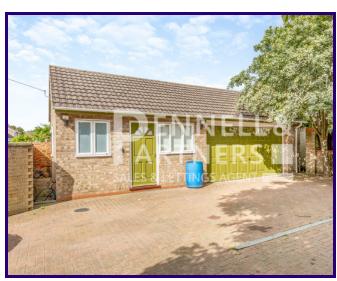

#### Outside

#### Rear

Integrated double garage and office and shower room. Purpose-built separate brick office. substantial mature and Well maintained gardens. Off-road parking via secure double gates for 4-6 vehicles. No onward chain