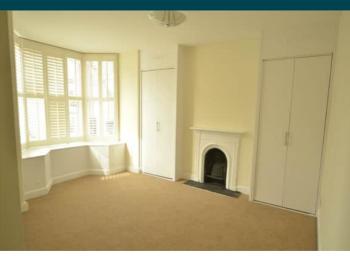

# Bedroom 1

4.09m x 3.02m (13' 5" x 9' 11")

# **Bedroom 2**

3.01m x 2.94m (9' 11" x 9' 8")

#### **Bedroom 3**

3.08m x 2.42m (10' 1" x 7' 11")