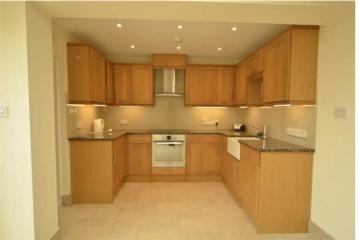

LOCAL MARKET TRP 117



# Serendipity

Route Isabelle | St Peter Port | GY11QR

Light and spacious mid terrace family home conveniently located on the outskirts of St Peter Port. Accommodation comprises entrance hall, living room, dining room, kitchen/breakfast room, master bedroom with en-suite shower room, two further bedrooms and family bathroom. Rear enclosed garden and good on-street parking in the area. Regret no smokers. Cat will be considered. Available immediately.

£2,200 pcm

- 3 BEDROOMS
- 2 BATHROOMS
- 2 RECEPTIONS

Shields & Rutland

# **PHOTOS**













# **SPECIFICATIONS**





#### **Entrance Hall**

# **Living Room**

4.20m x 2.91m (13' 9" x 9' 7")

# **Dining Room**

3.03m x 2.88m (9' 11" x 9' 5")

# Kitchen/Breakfast Room

4.87m x 2.60m (16' 0" x 8' 6")

#### **Bathroom**

# First Floor

# Bedroom 1

4.09m x 3.02m (13' 5" x 9' 11")

#### **En-suite Shower Room**

# **Bedroom 2**

3.01m x 2.94m (9' 11" x 9' 8")

#### **Bedroom 3**

3.08m x 2.42m (10' 1" x 7' 11")

## Garden

To the rear of the property is a enclosed garden.

# **PRICE INCLUDES**

Blinds, flooring and light fittings.

## **SPECIAL FEATURES**

- Light and spacious
- Enclosed rear garden
- On street parking nearby
- Convenient location

#### **SERVICES**

Mains water, electricity and drainage.

## **APPLIANCES INCLUDED**

- Oven
- Hob
- Extractor fan
- Fridge
- D