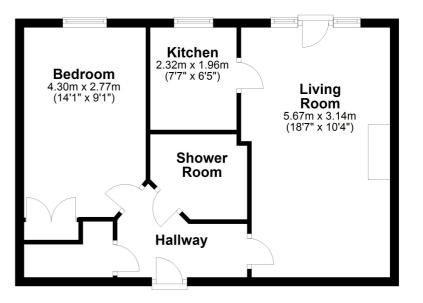

### Floor Plan

All measurements shown are approximate and for guidance only. Garages and workshops are not included in any gross floor areas unless integral to the main building where they will be included.

Plan produced using PlanUp.

Wilshire Court, Hitchin

- Second Floor Retirement Apartment
- Careline 24hr System
- One Double Bedroom
- House Manager
- Communal Lounge and Kitchen
- Communal Gardens
- Close To Town Centre
- NO Onward Chain