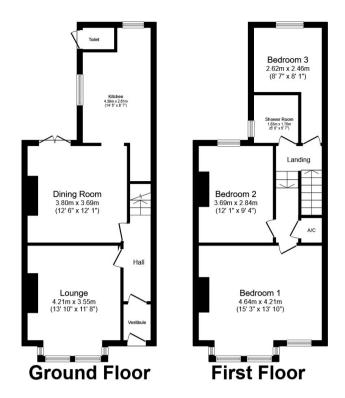

The interior of this property comprises a spacious living room, dining room, downstairs WC and fitted kitchen on the ground floor. The first floor consists of 3 bedrooms and the family bathroom. The exterior boasts a private rear garden, perfect for enjoying the summer months.

## Total floor area 95.6 m² (1,029 sq.ft.) approx

This floor plan is for illustrative purposes only. It is not drawn to scale. Any measurements, floor areas (including any total floor area), openings and orientation are approximate. No details are guaranteed, they cannot be relied upon for any purpose and they do not form part of any agreement. No liability is taken for any error, omission or misstatement. A party must rely upon its own inspection(s). Powered by www.focalagent.com