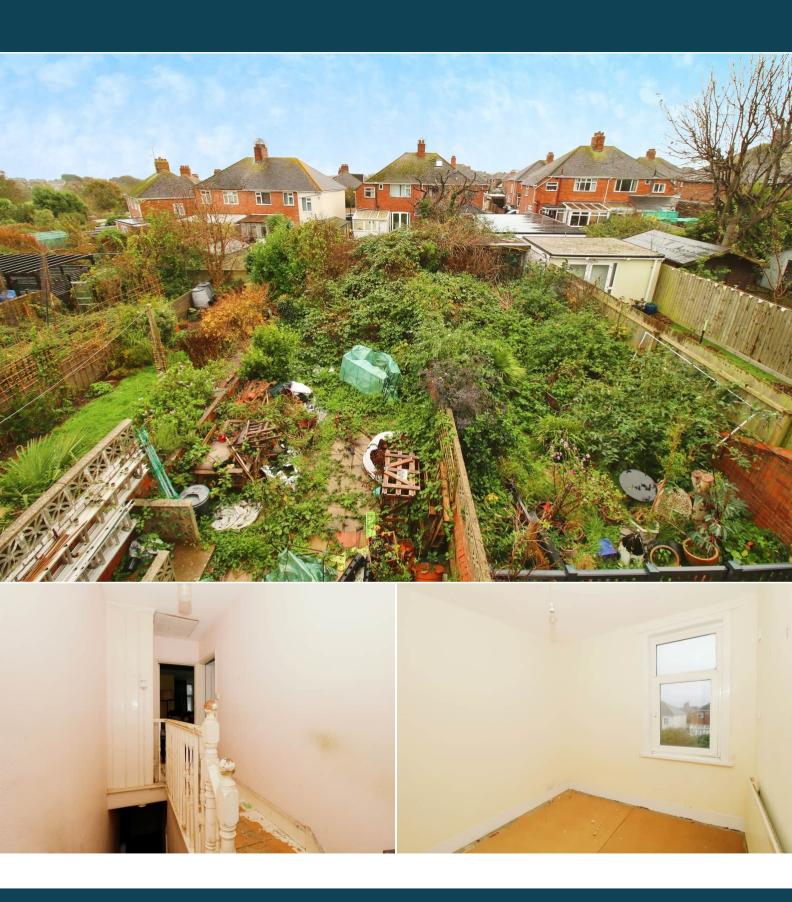

The interior of this property comprises a spacious living room, dining room, downstairs WC and fitted kitchen on the ground floor. The first floor consists of 3 bedrooms and the family bathroom. The exterior boasts a private rear garden, perfect for enjoying the summer months.