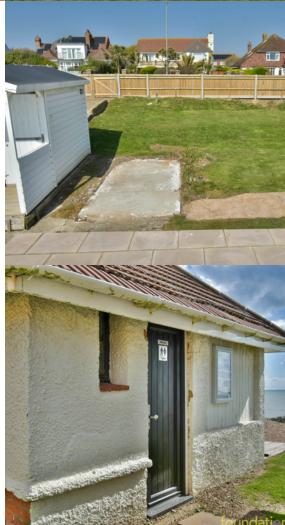

## PROPERTY DESCRIPTION

A freehold plot for a beach hut situated in the sought after South Cliff area enjoying delightful views of the sea and coastline to Eastbourne and Beachy head. Walking distance of Bexhill Town Centre other notable features include access to locked toilet and water tap and easy access to the beach.

## FEATURES

- Enjoying delightful views of the sea and the coastline to Eastbourne and Beachy head
- Access to locked toilet and water tap.
- easy access to the beach

- Walking distance town centre
- Sought after South Cliff location
- Raised paved area immediately in front of Hut

## NB

The owners of the hut have access to a private water tap and toilet. There is a communal residents charge of £301 per annum for grass cutting and general upkeep.