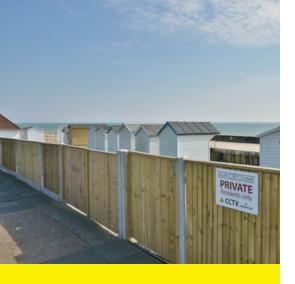

## PROPERTY DESCRIPTION

A freehold plot for a beach hut situated in the sought after South Cliff area enjoying delightful views of the sea and coastline to Eastbourne and Beachy head. Walking distance of Bexhill Town Centre other notable features include access to locked toilet and water tap and easy access to the beach.

## FEATURES

- Enjoying delightful views of the sea and the coastline to Eastbourne and Beachy head
- Access to locked toilet and water tap.
- easy access to the beach

- Walking distance town centre
- Sought after South Cliff location
- Raised paved area immediately in front of Hut