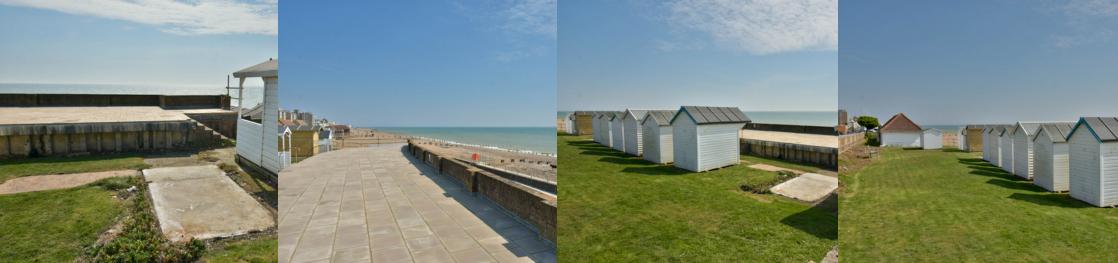

## PROPERTY DESCRIPTION

A freehold plot for a beach hut situated in the sought after South Cliff area enjoying delightful views of the sea and coastline to Eastbourne and Beachy head. Walking distance of Bexhill Town Centre other notable features include access to locked toilet and water tap and easy access to the beach.

## FEATURES

- Enjoying delightful views of the sea and the coastline to Eastbourne and Beachy head
- Access to locked toilet and water tap.
- easy access to the beach

- Walking distance town centre
- Sought after South Cliff location
- Raised paved area immediately in front of Hut