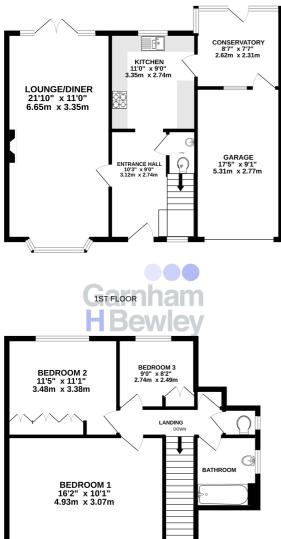

Welcome Home

For further information contact Garnham H Bewley: Tel: 01342 410227 | Email: eastgrinstead@garnhamhbewley.co.uk

Entrance Hall 10' 3" x 9' 0" (3.12m x 2.74m)

Lounge 21' 10" x 11' 0" (6.65m x 3.35m)

Kitchen 11' 9" x 9' 0" (3.58m x 2.74m)

Conservatory 8' 7" x 7' 7" (2.62m x 2.31m)

First Floor

Master Bedroom 16' 2" x 10' 1" (4.93m x 3.07m)

Bedroom 2 11' 1" x 11' 5" (3.38m x 3.48m)

Bedroom 3 9' 0" x 8' 2" (2.74m x 2.49m)

W.C

Bathroom

Driveway

Garage 17' 5" x 9' 1" (5.31m x 2.77m)

GROUND FLOOR

pt has been made to ensure the accuracy of the floorplan contained here, measurement , coms and any other items are approximate and no responsibility is taken for any error statement. This plan is for illustrative purposes only and should be used as such by any ser. The services, systems and appliances shown have not been tested and no guarante as to their operability or efficiency can be given. Made with Metropic ©2023