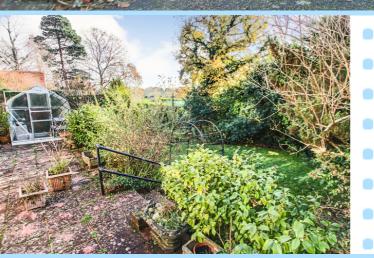

Outside, to the front is driveway parking, garage with up and over door, window to the rear and side access. The front garden is well established with mature shrubs. The rear garden is well established with a variety of mature shrubs and flowering plants and is mainly laid to lawn with a patio area. The property is located within close proximity of East Grinstead station, popular primary and secondary schools and great motorway links.