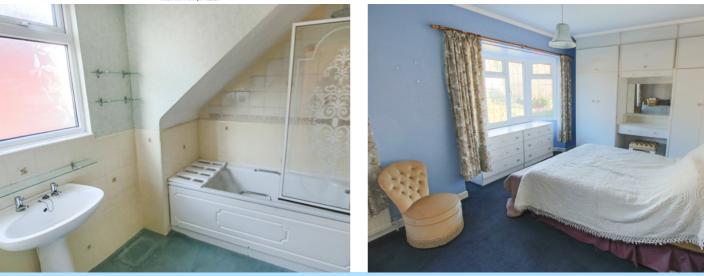

The first floor accommodation consist of a master bedroom which is situated to the front of the property and has the benefit of two windows to the front aspect providing plenty of light. Some similar houses have added an ensuite shower room. Bedroom two and bedroom three are situated to the rear of property enjoying a wonderful outlook over the garden and have fitted wardrobes. There is a family bathroom and a separate WC.

W.C

Bathroom

Driveway

Garage 17' 5" x 9' 1" (5.31m x 2.77m)

GROUND FLOOR

pt has been made to ensure the accuracy of the floorplan contained here, measurement , coms and any other items are approximate and no responsibility is taken for any error statement. This plan is for illustrative purposes only and should be used as such by any ser. The services, systems and appliances shown have not been tested and no guarante as to their operability or efficiency can be given. Made with Metropic ©2023