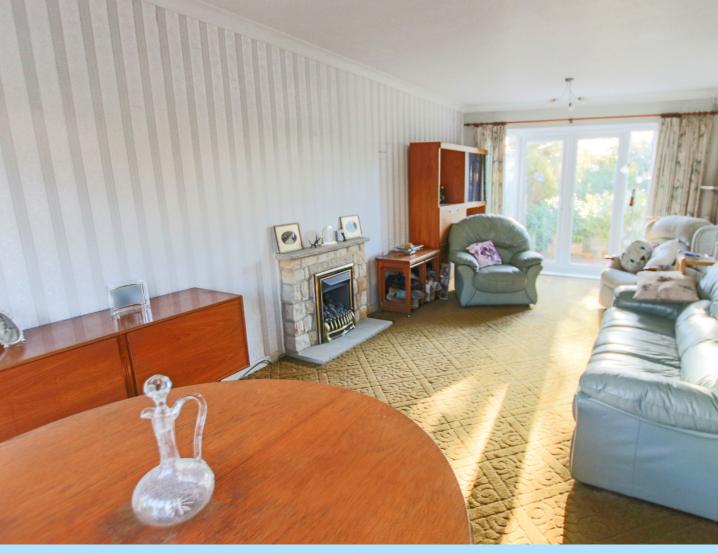

The ground floor accommodation consists of an inviting entrance hall with stairs to the first floor landing, separate W.C and access to the kitchen and lounge. The spacious lounge / dining room extends the depth of the property with French doors onto the garden, bay window to the front aspect providing plenty of light and a stone fireplace. The kitchen is fitted with base and wall level units with area of work surfaces, inset one and a half bowl sink / drainer, space for washing machine, space for cooker, floor mounted boiler, part tiled walls, space for upright fridge / freezer, window to the rear aspect and door to the conservatory. The consevatory enjoys a lovely aspect over the rear garden and has access into the garage.

Welcome Home

For further information contact Garnham H Bewley: Tel: 01342 410227 | Email: eastgrinstead@garnhamhbewley.co.uk

Entrance Hall 10' 3" x 9' 0" (3.12m x 2.74m)

Lounge 21' 10" x 11' 0" (6.65m x 3.35m)