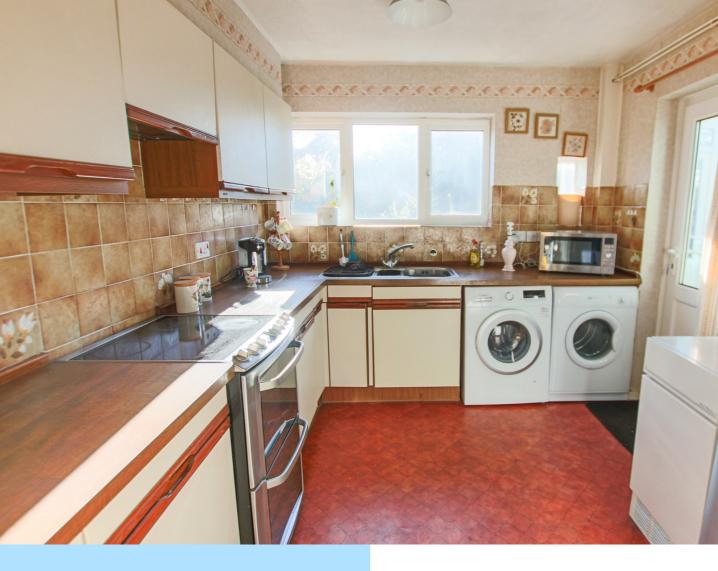

The ground floor accommodation consists of an inviting entrance hall with stairs to the first floor landing, separate W.C and access to the kitchen and lounge. The spacious lounge / dining room extends the depth of the property with French doors onto the garden, bay window to the front aspect providing plenty of light and a stone fireplace. The kitchen is fitted with base and wall level units with area of work surfaces, inset one and a half bowl sink / drainer, space for washing machine, space for cooker, floor mounted boiler, part tiled walls, space for upright fridge / freezer, window to the rear aspect and door to the conservatory. The consevatory enjoys a lovely aspect over the rear garden and has access into the garage.

Kitchen 11' 9" x 9' 0" (3.58m x 2.74m)

Conservatory 8' 7" x 7' 7" (2.62m x 2.31m)

First Floor

Master Bedroom 16' 2" x 10' 1" (4.93m x 3.07m)

Bedroom 2 11' 1" x 11' 5" (3.38m x 3.48m)

Bedroom 3 9' 0" x 8' 2" (2.74m x 2.49m)