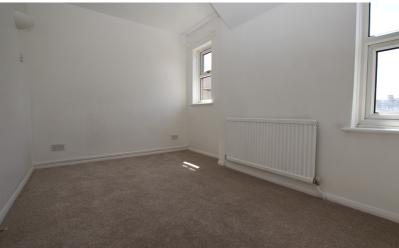

#### **Bedroom One**

11' 3" x 8' 5" (3.43m x 2.57m) Two uPVC double glazed windows to front aspect. Radiator. Two built-in double wardrobes.

#### **Bedroom Two**

12' 3" x 8' 1" (3.73m x 2.46m) Two uPVC double glazed windows to rear aspect. Radiator.