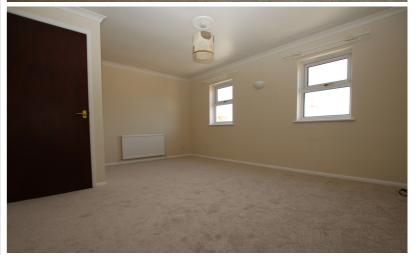

#### **Bedroom One**

11' 3" x 8' 5" (3.43m x 2.57m) Two uPVC double glazed windows to front aspect. Radiator. Two built-in double wardrobes.

#### **Bedroom Two**

12' 3" x 8' 1" (3.73m x 2.46m) Two uPVC double glazed windows to rear aspect. Radiator.