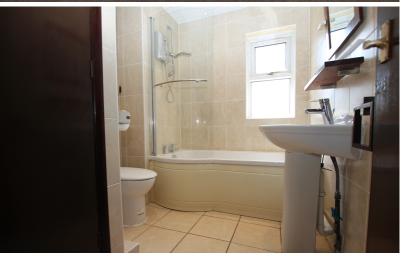

### Bathroom

Modern white three piece suite comprising of; 'P' shaped panelled bath with electric shower over and glass splash screen, low level WC and wash hand basin. Fully ceramic tiled from floor to ceiling. Inset spot lights. Chrome upright heated towel rail. Built-in floor to ceiling storage cupboard with shelving. uPVC double glazed frosted window to rear aspect.