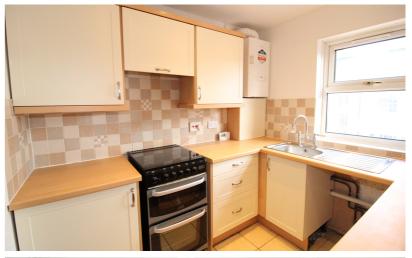

## Kitchen

8' 0" x 7' 3" (2.44m x 2.21m)

Modern kitchen fitted with eye and base level units with roll top work surfaces over. Space for fridge/freezer. Space and plumbing for washing machine.

Oven and hob with extractor over. Sink and drainer unit. Wall mounted gas fired combi boiler. Ceramic tiled splash back walls. Ceramic tiled flooring. Inset spot lights. uPVC double glazed window to rear aspect.