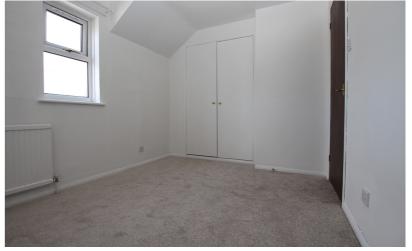

#### **Bedroom One**

11' 3" x 8' 5" (3.43m x 2.57m) Two uPVC double glazed windows to front aspect. Radiator. Two built-in double wardrobes.

#### **Bedroom Two**

12' 3" x 8' 1" (3.73m x 2.46m) Two uPVC double glazed windows to rear aspect. Radiator.