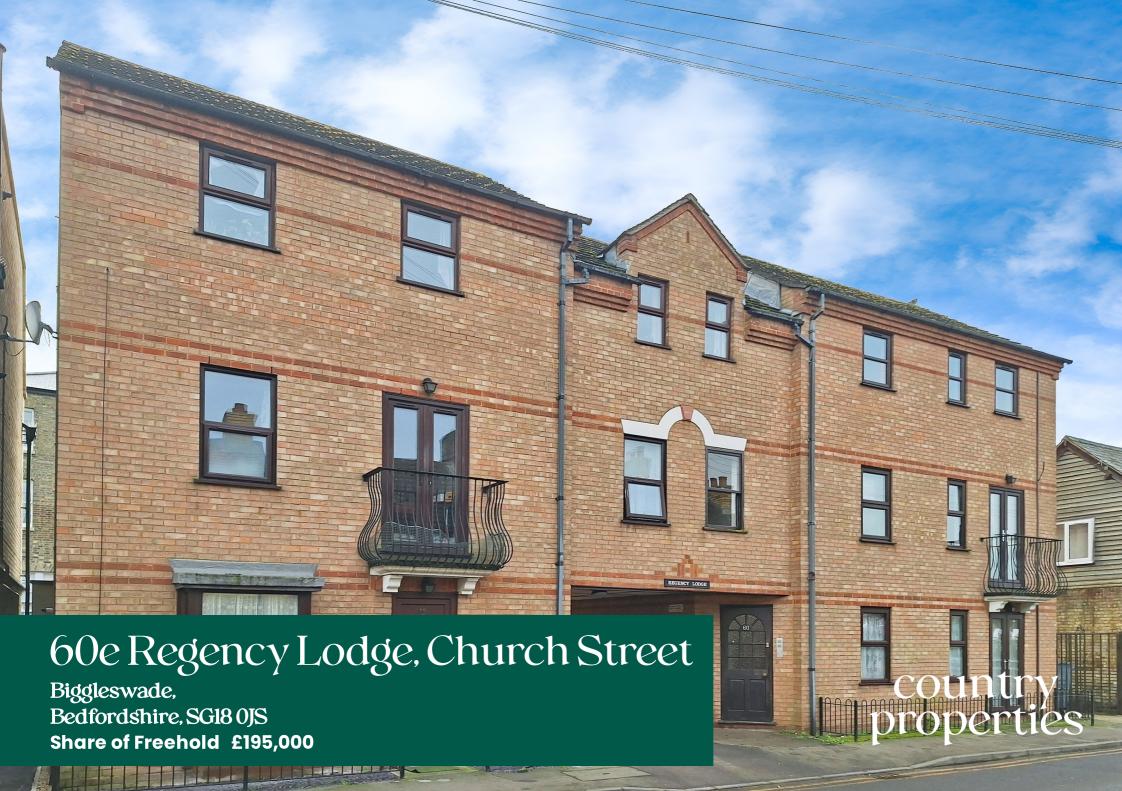

This Spacious two double bedroom, top floor apartment, is situated behind Biggleswade Town Centre, close to all amenities and mainline train station, with links into London in under 1 hour. The property comprises of lounge/diner, two double bedrooms, bathroom and off road parking for one car.

- Two Double Bedrooms
- Lounge/diner
- One Allocated Parking Space
- Close To A Range Of Amenities
- Long lease 999 years from 1984
- Low maintenance charges
- Council Tax Band B
- EPC rating C