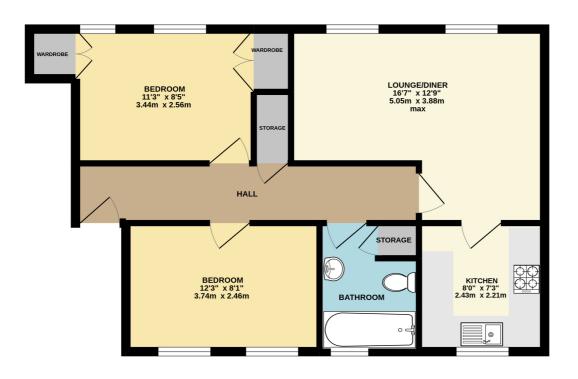

#### GROUND FLOOR 682 sq.ft. (63.4 sq.m.) approx.

TOTAL FLOOR AREA: 682 sq.ft. (63.4 sq.m.) approx.

Whilst every attempt has been made to ensure the accuracy of the floorplan contained here, measurements of doors, windows, rooms and any other items are approximate and no responsibility is taken for any error, omission or mis-statement. This plan is for illustrative purposes only and should be used as such by any prospective purchaser. The services, systems and appliances shown have not been tested and no guarantee as to their operability or efficiency can be given.