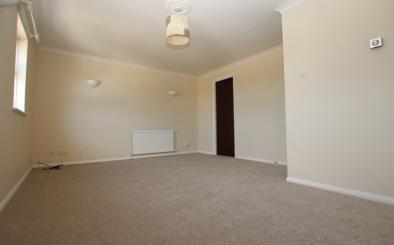

# Lounge/Diner

16' 7" x 12' 9" (5.05m x 3.89m) Two uPVC double glazed windows to front aspect. Two radiators.