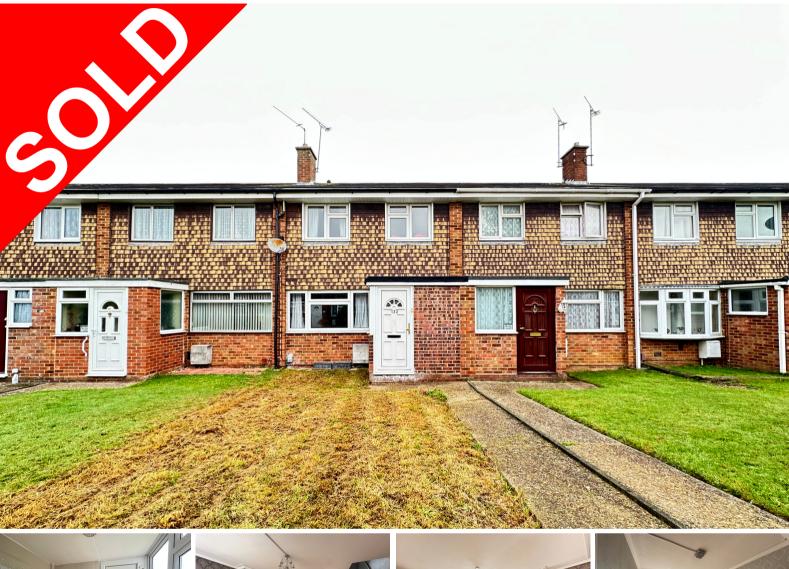

## Linnet Drive, Chelmsford £315,000 Freehold

- NO ONWARD
  CHAIN
- CONSERVATORY
- FAMILY BATHROOM
- GARAGE

- THREE
  BEDROOMS
- GAS CENTRAL
- HEATING BOILER
- CLOSE TO LOCAL
  SHOPS & OTHER
  AMENITIES

## NO ONWARD CHAIN

A well presented 3 bedroom property located in the ever popular Tile Kiln development and set within walking distance of local shops, Mildmay Junior School and other amenities. This property offers well proportioned accommodation comprising three bedrooms and a bathroom to the first floor, whilst the ground floor offers entrance porch, lounge leading through to separate dining room, refitted kitchen and a conservatory. There is both front and rear garden and a single garage.