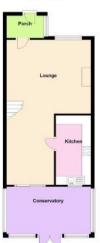

## NO ONWARD CHAIN

A well presented 3 bedroom property located in the ever popular Tile Kiln development and set within walking distance of local shops, Mildmay Junior School and other amenities. This property offers well proportioned accommodation comprising three bedrooms and a bathroom to the first floor, whilst the ground floor offers entrance porch, lounge leading through to separate dining room, refitted kitchen and a conservatory. There is both front and rear garden and a single garage.

First Floor

Ground Floor