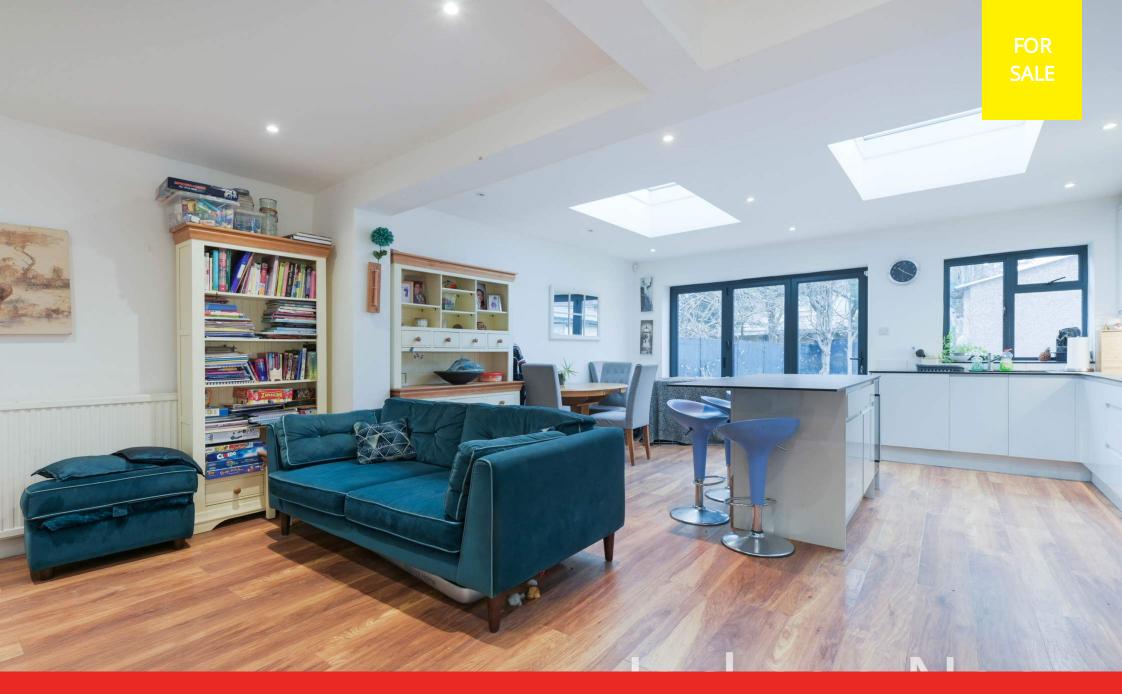

#### Extended Kitchen/Diner

24' 9" x 17' 6" (7.54m x 5.33m) Single drainer 1½ bowl stainless steel sink unit inset in roll top work surface, range of cupboards and units, island, wall mounted boiler, space for fridge freezer, plumbing for autowash, fitted oven and hob, extractor, radiator, underfloor heating, double glazed window, double glazed bifolding doors to garden

**Cloakroom** Comprising low level wc, wash hand basin, window