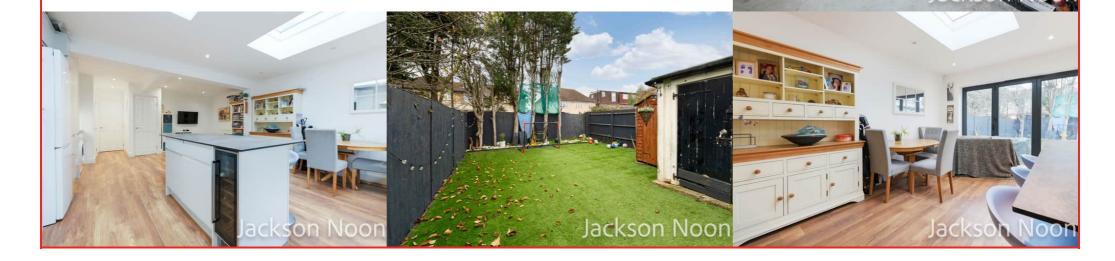

#### Extended Kitchen/Diner

24' 9" x 17' 6" (7.54m x 5.33m) Single drainer 1½ bowl stainless steel sink unit inset in roll top work surface, range of cupboards and units, island, wall mounted boiler, space for fridge freezer, plumbing for autowash, fitted oven and hob, extractor, radiator, underfloor heating, double glazed window, double glazed bifolding doors to garden

#### **Rear Garden**

Artificial grass, patio area, garden shed, further storage shed

Oakhurst Road

This plan is for layout guidance only. Not drawn to scale unless stated. Windows and door openings are approximate. Whilst every care is taken in the preparation of this plan, please check all dimensions, shapes and compase bearings before making any decisions reliant upon them. (IDSS7409)