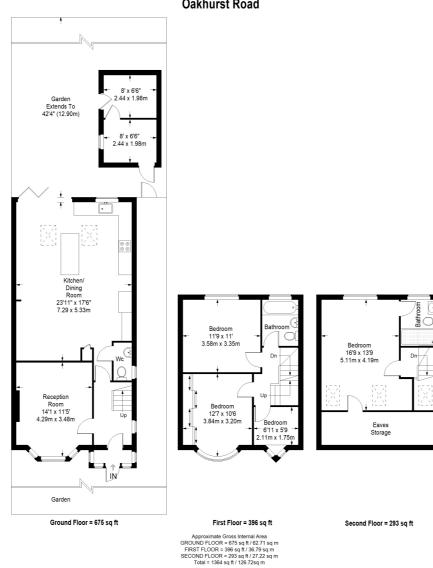

#### Lounge

14' 5" x 11' 5" (4.39m x 3.48m) Feature fireplace, radiator, double glazed window

#### Extended Kitchen/Diner

24' 9" x 17' 6" (7.54m x 5.33m) Single drainer 1½ bowl stainless steel sink unit inset in roll top work surface, range of cupboards and units, island, wall mounted boiler, space for fridge freezer, plumbing for autowash, fitted oven and hob, extractor, radiator, underfloor heating, double glazed window, double glazed bifolding doors to garden

# **Stairs to First Floor**

Landing Double glazed window

Bedroom 2 12' 6" x 8' 8" (3.81m x 2.64m) Radiator, fitted wardrobes, double glazed window

**Bedroom 3** 11' 9" x 10' 11" (3.58m x 3.33m) Radiator, double glazed window

Bedroom 4 6' 11" x 5' 9" (2.11m x 1.75m) Radiator, double glazed window

#### **Refitted Bathroom**

Comprising panel enclosed bath, fitted shower, shower screen, low level wc, wash hand basin, heated towel rail, tiled walls, double glazed window

Stairs to Second Floor

#### Bedroom 1

16' 9" x 13' 9" (5.11m x 4.19m) Radiator, storage eaves, double glazed window, two skylights

#### **En-Suite Shower Room**

Comprising shower cubicle, low level wc, wash hand basin, heated towel rail, tiled walls, double glazed window

#### **Rear Garden**

Artificial grass, patio area, garden shed, further storage shed

Oakhurst Road

This plan is for layout guidance only. Not drawn to scale unless stated. Windows and door openings are approximate. Whilst every care is taken in the preparation of this plan, please check all dimensions, shapes and compase bearings before making any decisions reliant upon them. (IDSS7409)