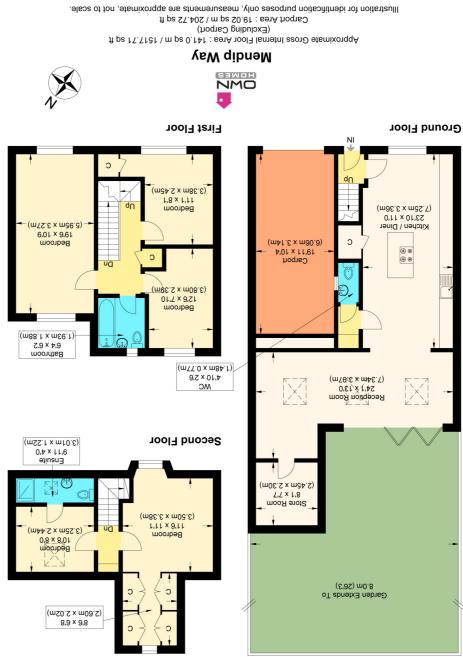

A large, two double bedroom, semi detached home situated in the much sought after Great Ashby area of Stevenage. This stunning home is a unique build with open plan kitchen-diner/conservatory area.

the kitchen-diner/conservatory. This is a spacious area flooding with natural daylight.

The kitchen is in good order and has incorporated breakfast bar and part built in appliances. This is open plan to the dining area which has doors leading onto the rear garden.

Upstairs there are two spacious size bedrooms. The master benefiting from dressing room and en-suite bathroom.

Bedroom to is also a double.

In addition to this there is a communal shower comprising of shower, wash basin and W/C.

The garden has been tastefully landscaped and is mainly laid to lawn with mature trees and shrubs.