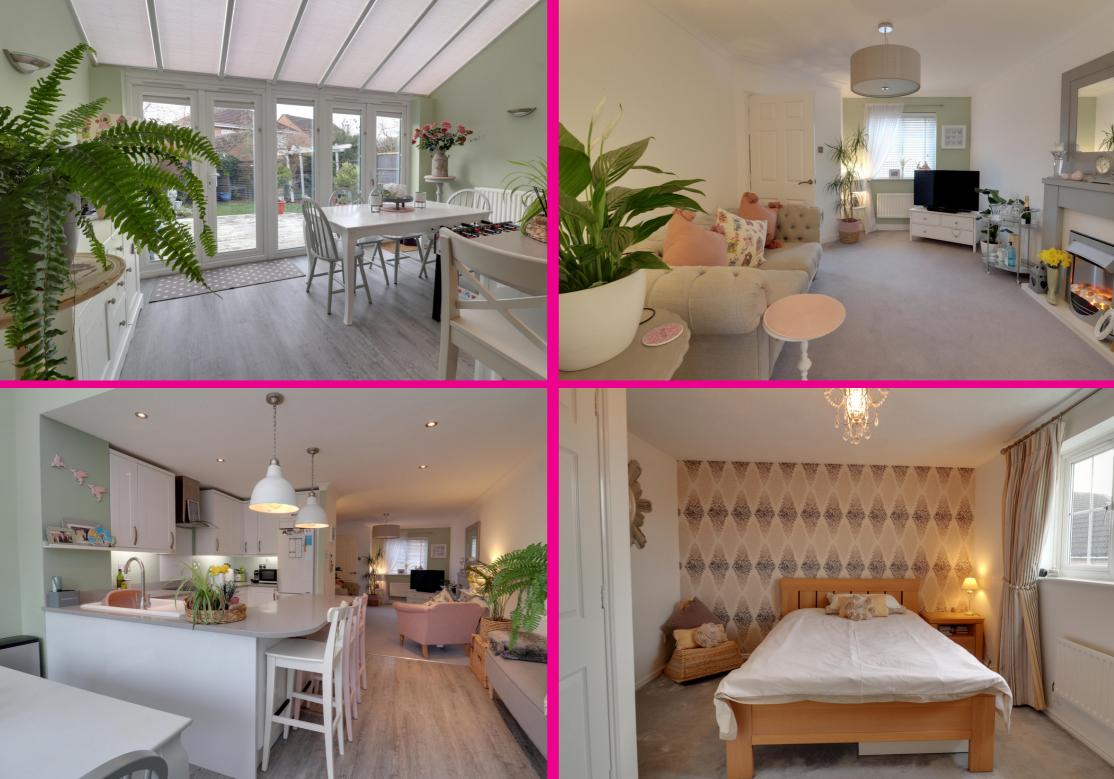

A large, two double bedroom, semi detached home situated in the much sought after Great Ashby area of Stevenage. This stunning home is a unique build with open plan kitchen-diner/conservatory area.

the kitchen-diner/conservatory. This is a spacious area flooding with natural daylight.

The kitchen is in good order and has incorporated breakfast bar and part built in appliances. This is open plan to the dining area which has doors leading onto the rear garden.

Upstairs there are two spacious size bedrooms. The master benefiting from dressing room and en-suite bathroom.

Bedroom to is also a double.

In addition to this there is a communal shower comprising of shower, wash basin and W/C.

The garden has been tastefully landscaped and is mainly laid to lawn with mature trees and shrubs.