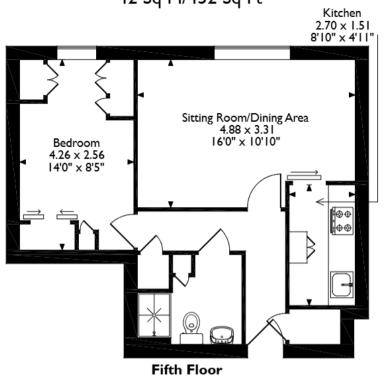

## Stratheden Court, Market Street, Torquay Approximate Gross Internal Area 42 Sq M/452 Sq Ft

Please note that the location of doors, windows and other items are approximate and this floorplan is to be used for illustrative purposes only. Unauthorized reproduction is prohibited.