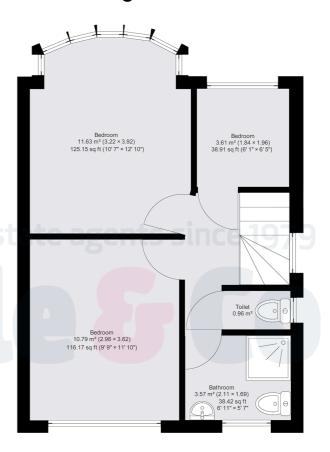

To the ground floor is a separate front reception, large rear kitchen diner. Garden with patio, lawn and a big brick built garage.

To the first floor are the 3 bedrooms and family bathroom.

CHAIN FREE SALE

## Rydal Crescent

Rear Garden Approx 7.3m x 14.8m 23'11 x 48'7 (Full size not shown)

APPROX. GROSS INTERNAL FLOOR AREA: 73.7 sq. m / 793 sq.ft

WHILST EVERY ATTEMPT HAS BEEN MADE TO ENSURE THE ACCURACY OF THE FLOOR PLAN CONTAINED HERE, NO RESPONSIBILITY IS TAKEN FOR ANY ERROR, OMISSION OR MIS-STATEMENT. THIS PLAN IS FOR ILLUSTRATIVE PURPOSES ONLY AND SHOULD BE USED AS SUCH