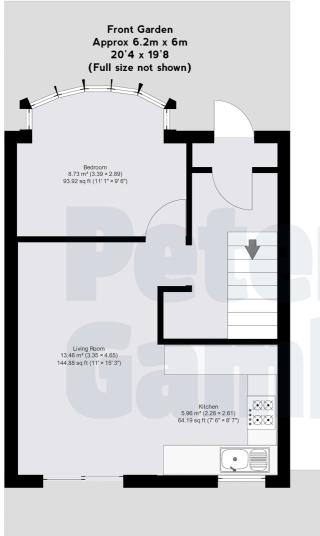

To the ground floor is a separate front reception, large rear kitchen diner. Garden with patio, lawn and a big brick built garage.

To the first floor are the 3 bedrooms and family bathroom.

CHAIN FREE SALE

## Rydal Crescent

Rear Garden Approx 7.3m x 14.8m 23'11 x 48'7 (Full size not shown)

APPROX. GROSS INTERNAL FLOOR AREA: 73.7 sq. m / 793 sq.ft

WHILST EVERY ATTEMPT HAS BEEN MADE TO ENSURE THE ACCURACY OF THE FLOOR PLAN CONTAINED HERE, NO RESPONSIBILITY IS TAKEN FOR ANY ERROR, OMISSION OR MIS-STATEMENT. THIS PLAN IS FOR ILLUSTRATIVE PURPOSES ONLY AND SHOULD BE USED AS SUCH