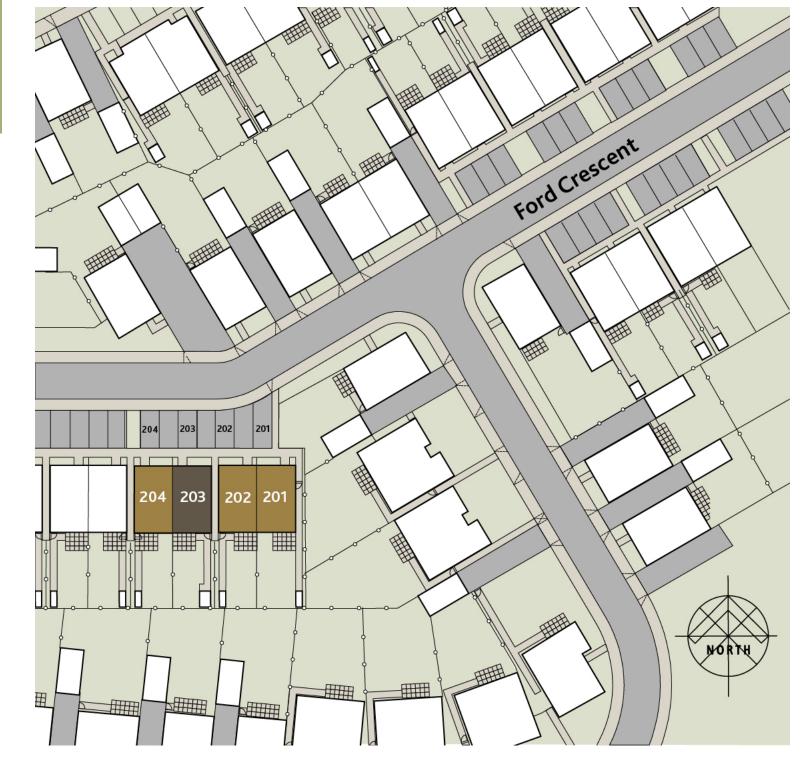

## **3 Bedroom House** Plot 203

KITCHEN 9'0" x 8'5"

2.75m x 2.57m

LIVING ROOM 14'3" x 15'3" 4.35m x 4.66m

BEDROOM 1 14'6" x 10'4"

4.44m x 3.17m

BEDROOM 2 12'3" x 11'6"

3.75m x 3.52m