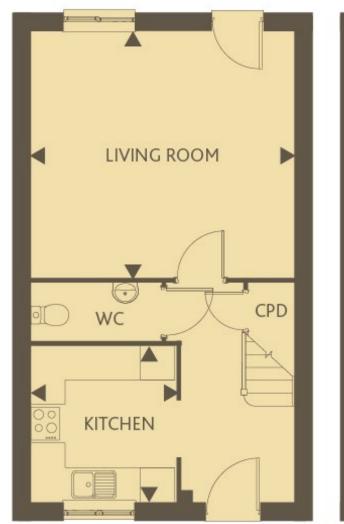

## **3 Bedroom House** Plot 203

KITCHEN 9'0" x 8'5"

2.75m x 2.57m

LIVING ROOM 14'3" x 15'3" 4.35m x 4.66m

BEDROOM 1 14'6" x 10'4"

4.44m x 3.17m

BEDROOM 2 12'3" x 11'6"

3.75m x 3.52m

**GROUND FLOOR** 

FIRST FLOOR

These particulars do not constitute any part of an offer or contract. Any intended purchasers must satisfy themselves as to the correctness of each of the statements contained in these particulars. All floor layouts maybe subject to changes. The dimensions given on the plan are subject to minor variations intended for guidance only and are not be used for carpets, appliances or items of furniture.