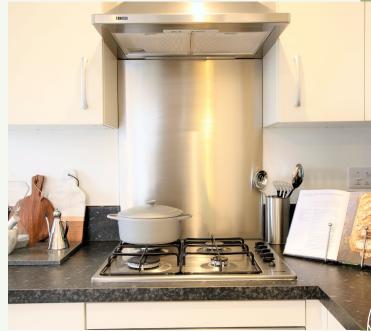

## BLOXHAM VALE KEY FEATURES

Bathroom suite and thermostatic shower

Carpet throughout living areas & hallway

Ceramic floor tiles in kitchen, bathroom & downstairs toilet

Gas central heating

Allocated parking

Fitted kitchen with integrated oven and hob

Freestanding washing machine and fridge freezer

These particulars do not constitute am hart of an offer or contract. Any intendec purchasers must satisfy themselves as th e correctness of each of the statement: contained in these particulars. All floo layouts maybe subject to changes. The dimensions given on the plan are subject o minor variations intended for guidance only and are not be used for carpets appliances or items of furniture