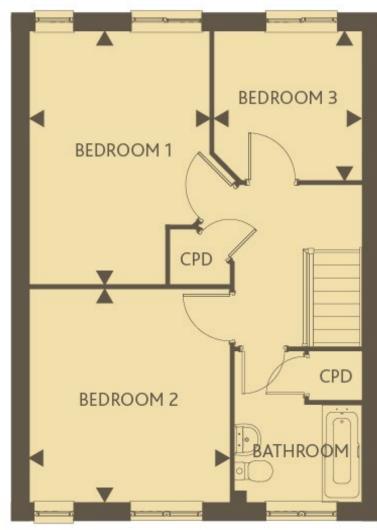

## **3 Bedroom House** Plot 203

KITCHEN 9'0" x 8'5"

2.75m x 2.57m

LIVING ROOM 14'3" x 15'3" 4.35m x 4.66m

BEDROOM 1 14'6" x 10'4"

4.44m x 3.17m

BEDROOM 2 12'3" x 11'6"

3.75m x 3.52m

BEDROOM 3 8'7" x 8'6"

2.62m x 2.60m

These particulars do not constitute any part of an offer or contract. Any intended purchasers must satisfy themselves as to the correctness of each of the statements contained in these particulars. All floor layouts maybe subject to changes. The dimensions given on the plan are subject to minor variations intended for guidance only and are not be used for carpets, appliances or items of furniture.

**GROUND FLOOR** 

FIRST FLOOR

These particulars do not constitute any part of an offer or contract. Any intended purchasers must satisfy themselves as to the correctness of each of the statements contained in these particulars. All floor layouts maybe subject to changes. The dimensions given on the plan are subject to minor variations intended for guidance only and are not be used for carpets, appliances or items of furniture.