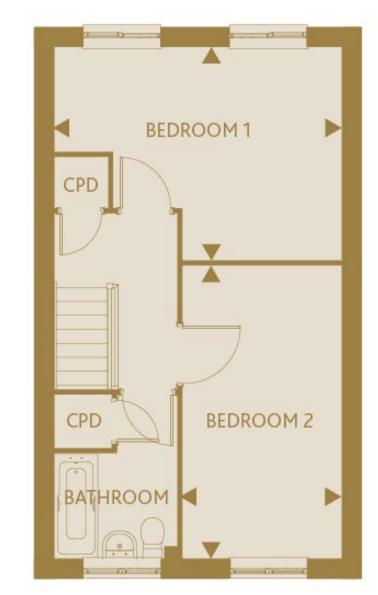

d in the rural village of Bloxham, approx. 3 miles from Banbury.





## BLOXHAM VALE KEY FEATURES

Bathroom suite and thermostatic shower

Carpet throughout living areas & hallway

Ceramic floor tiles in kitchen, bathroom & downstairs toilet

Gas central heating

Allocated parking

Fitted kitchen with integrated oven and hob

Freestanding washing machine and fridge freezer



These particulars do not constitute am hart of an offer or contract. Any intendec purchasers must satisfy themselves as th e correctness of each of the statement: contained in these particulars. All floo layouts maybe subject to changes. The dimensions given on the plan are subject o minor variations intended for guidance only and are not be used for carpets appliances or items of furniture







**GROUND FLOOR** 



FIRST FLOOR



## **3 Bedroom House** Plot 203

KITCHEN 9'0" x 8'5"

2.75m x 2.57m

LIVING ROOM 14'3" x 15'3" 4.35m x 4.66m

BEDROOM 1 14'6" x 10'4"

4.44m x 3.17m

BEDROOM 2 12'3" x 11'6"

3.75m x 3.52m

BEDROOM 3 8'7" x 8'6"

2.62m x 2.60m

These particulars do not constitute any part of an offer or contract. Any intended purchasers must satisfy themselves as to the correctness of each of the statements contained in these particulars. All floor layouts maybe subject to changes. The dimensions given on the plan are subject to minor variations intended for guidance only and are not be used for carpets, appliances or items of furniture.



**GROUND FLOOR** 



FIRST FLOOR







These particulars do not constitute any part of an offer or contract. Any intended purchasers must satisfy them