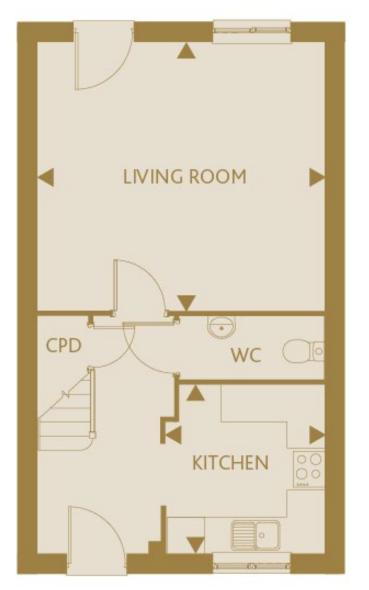

ed Ownership.

Located in the rural village of Bloxham, approx. 3 miles from Banbury.





## BLOXHAM VALE KEY FEATURES

Bathroom suite and thermostatic shower

Carpet throughout living areas & hallway

Ceramic floor tiles in kitchen, bathroom & downstairs toilet

Gas central heating

Allocated parking

Fitted kitchen with integrated oven and hob

Freestanding washing machine and fridge freezer



These particulars do not constitute am hart of an offer or contract. Any intendec purchasers must satisfy themselves as th e correctness of each of the statement: contained in these particulars. All floo layouts maybe subject to changes. The dimensions given on the plan are subject o minor variations intended for guidance only and are not be used for carpets appliances or items of furniture







**GROUND FLOOR** 



FIRST FLOOR



## **3 Bedroom House** Plot 203

KITCHEN 9'0" x 8'5"

2.75m x 2.57m

LIVING ROOM 14'3" x 15'3" 4.35m x 4.66m

BEDROOM 1 14'6" x 10'4"

4.44m x 3.17m

BEDROOM 2 12'3" x 11'6"

3.75m x 3.52m

BEDROOM 3 8'7" x 8'6"

2.62m x 2.60m

These particulars do not constitute any part of an offer or contract. Any intended purchasers must satisfy themselves as to the correctness of each of the statements contained in these particulars. All floor layouts maybe subject to changes. The dimensions given on the plan are subject to minor variations intended for guidance only and are not be used for carpets, appliances or items of furniture.



**GROUND FLOOR** 



FIRST FLOOR







These particulars do not constitute any part of an offer or contract. Any intended purchas