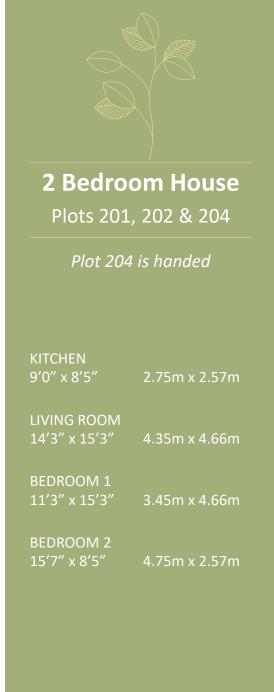

Shared Ownership.

Located in the rural village of Bloxham, approx. 3 miles from Banbury.





## BLOXHAM VALE KEY FEATURES

Bathroom suite and thermostatic shower

Carpet throughout living areas & hallway

Ceramic floor tiles in kitchen, bathroom & downstairs toilet

Gas central heating

Allocated parking

Fitted kitchen with integrated oven and hob

Freestanding washing machine and fridge freezer



These particulars do not constitute am hart of an offer or contract. Any intendec purchasers must satisfy themselves as th e correctness of each of the statement: contained in these particulars. All floo layouts maybe subject to changes. The dimensions given on the plan are subject o minor variations intended for guidance only and are not be used for carpets appliances or items of furniture







**GROUND FLOOR** 



FIRST FLOOR



## **3 Bedroom House** Plot 203

KITCHEN 9'0" x 8'5"

2.75m x 2.57m

LIVING ROOM 14'3" x 15'3" 4.35m x 4.66m

BEDROOM 1 14'6" x 10'4"

4.44m x 3.17m

BEDROOM 2 12'3" x 11'6"

3.75m x 3.52m

BEDROOM 3 8'7" x 8'6"

2.62m x 2.60m

These particulars do not constitute any part of an offer or contract. Any intended purchasers must satisfy themselves as to the correctness of each of the statements contained in these particulars. All floor layouts maybe subject to changes. The dimensions given on the plan are subject to minor variations intended for guidance only and are not be used for carpets, appliances or items of furniture.



**GROUND FLOOR** 



FIRST FLOOR







These particulars do not constitute any part of an offer or contract. Any intended pur