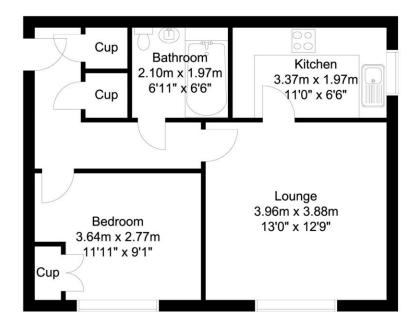

#### Only Floor 46 sq m/495.13 sq ft Approx.

Whilst every attempt has been made to ensure the accuracy of the floor plan contained here, no responsibility is taken for incorrect measurements of doors, windows, appliances and rooms or any error, omission or misstatement. Exterior and interior walls are drawn to scale based on interior measurements. Any figure given is for initial guidance only and should not be relied on as a basis of valuation. The plans are for marketing purposes only and should only be used as such.

No guarantee is given on the accuracy of the total square footage/ meterage if quoted on this plan..

CP Property Services @2023

Tenure & Charges: Leasehold- Property to be sold with tenant on an Assured Shorthold Tenancy Agreement