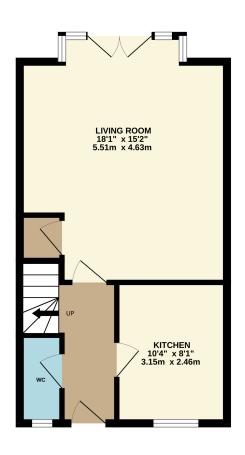

#### **VIEWINGS**

Strictly by appointment only - Please call Cooper and

GROUND FLOOR 419 sq.ft. (39.0 sq.m.) approx.

### 1ST FLOOR 421 sq.ft. (39.1 sq.m.) approx.

TOTAL FLOOR AREA: 840 sq.ft. (78.1 sq.m.) approx.

Whilst every attempt has been made to ensure the accuracy of the floorplan contained here, measurements of doors, windows, froms and any other items are approximate and no responsibility to laten for any error, or prospective purchaser. The services, systems and appliances shown have not been tested and no guarantee as to their operability or efficiency can be given.