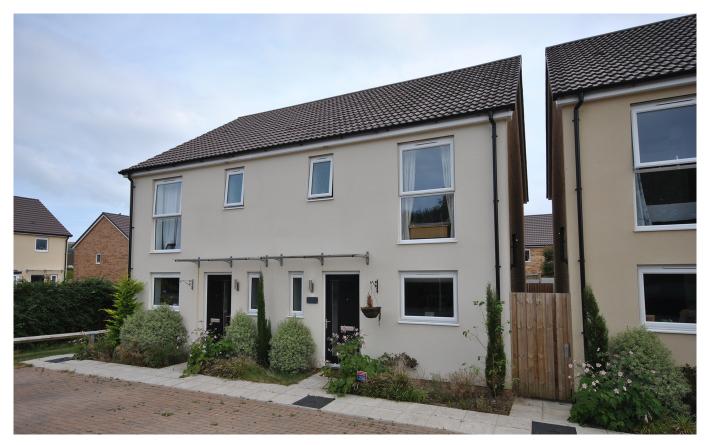

# Ozark Road

Cheddar, BS27 3GG

# £315,000 Freehold

This beautifully presented three bedroom year old property with parking and located on a small development in a quiet residential area within walking distance of the village, reservoir and local amenities.

#### **OUTSIDE**

The front of the property benefits from a driveway providing off street parking for a couple of vehicles. There is a pathway which leads to the rear garden and is accessed through a gate at the side. The garden is fully enclosed and is mostly laid to lawn with a patio area directly outside the lounge doors. There is also a handy freestanding wooden shed which is perfect for garden storage.