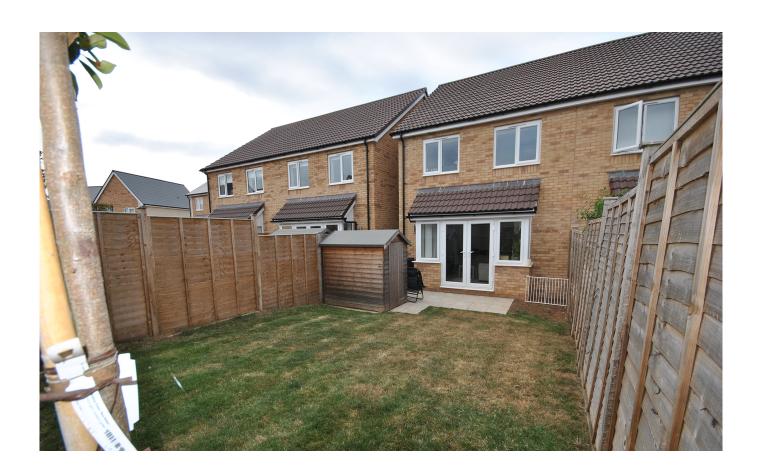

#### **OUTSIDE**

The front of the property benefits from a driveway providing off street parking for a couple of vehicles. There is a pathway which leads to the rear garden and is accessed through a gate at the side. The garden is fully enclosed and is mostly laid to lawn with a patio area directly outside the lounge doors. There is also a handy freestanding wooden shed which is perfect for garden storage.