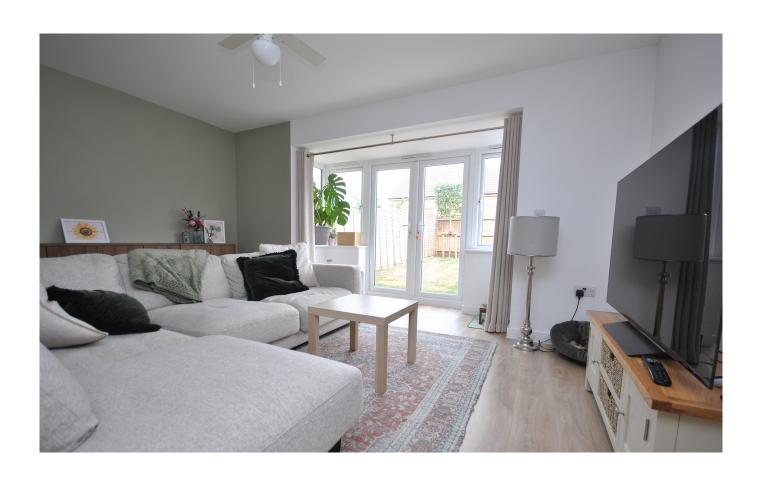

On entering the property from the front you are immediately welcomed into a hallway which provides access to all ground floor rooms and has stairs leading to the first floor. There is a front aspect kitchen which is fitted with an array of wall and base units, an integrated oven, gas hob, extractor hood and basin. The rear of the property benefits from an open plan living/dining room which is perfect for entertaining and family living and has patio doors at the rear opening into the garden. There is also a handy ground floor cloakroom which is fitted with a pedestal sink and WC.