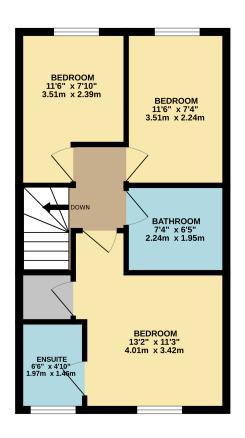

The first floor houses the three bedrooms and the family bathroom. The principle bedroom benefits from an en suite bathroom fitted with a good sized shower cubicle. WC and pedestal sink and a storage cupboard. There are two further bedrooms which both overlook the garden. There is also a contemporary family bathroom fitted with a panelled bath, WC and pedestal sink.

#### **VIEWINGS**

Strictly by appointment only - Please call Cooper and

GROUND FLOOR 419 sq.ft. (39.0 sq.m.) approx.

### 1ST FLOOR 421 sq.ft. (39.1 sq.m.) approx.

TOTAL FLOOR AREA: 840 sq.ft. (78.1 sq.m.) approx.

Whilst every attempt has been made to ensure the accuracy of the floorplan contained here, measurements of doors, windows, froms and any other items are approximate and no responsibility to laten for any error, or prospective purchaser. The services, systems and appliances shown have not been tested and no guarantee as to their operability or efficiency can be given.