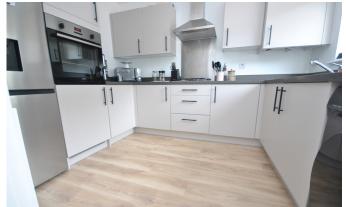

On entering the property from the front you are immediately welcomed into a hallway which provides access to all ground floor rooms and has stairs leading to the first floor. There is a front aspect kitchen which is fitted with an array of wall and base units, an integrated oven, gas hob, extractor hood and basin. The rear of the property benefits from an open plan living/dining room which is perfect for entertaining and family living and has patio doors at the rear opening into the garden. There is also a handy ground floor cloakroom which is fitted with a pedestal sink and WC.