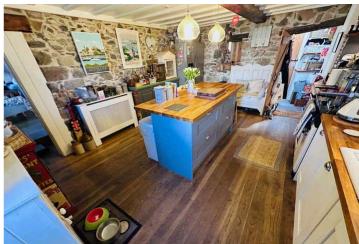

### Le Marais Farm Cottage

Rue du Marais | Vale | GY35AH

It is rare that a property so full of character and charm is presented to the market. Le Marais Farm Cottage is warm and welcoming while offering the perfect mix of traditional features and modern finishes. This wonderful family home is in immaculate condition and is located in a quiet lane, inland from L'ancresse common with all the coastal amenities within walking distance. Accommodation comprises lounge, kitchen/breakfast room, dining room, sun room, three double bedroom, utility/WC, bathroom and a shower room. To the rear of the property is a large lawned garden, with a hidden seating area complete with fire pit. There is also a private decking area accessed directly from the sunroom. The driveway at the front can facilitate three vehicles, but this could be altered to allow extra parking if so required.

### SPECIFICATIONS

**Kitchen/Diner** 4.89m x 3.90m (16' 1" x 12' 10")

**Dining Room** 4.60m x 2.50m (15' 1" x 8' 2")

Lounge 4.95m x 4.84m (16' 3" x 15' 11")

**Sun Room** 7.53m x 3.39m (24' 8" x 11' 1")

**Utility** 1.64m x 1.59m (5' 5" x 5' 3")