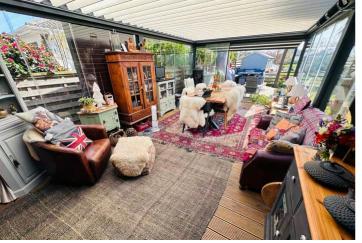

# рнотоѕ

### SPECIFICATIONS

**Kitchen/Diner** 4.89m x 3.90m (16' 1" x 12' 10")

**Dining Room** 4.60m x 2.50m (15' 1" x 8' 2")

Lounge 4.95m x 4.84m (16' 3" x 15' 11")

**Sun Room** 7.53m x 3.39m (24' 8" x 11' 1")

**Utility** 1.64m x 1.59m (5' 5" x 5' 3")