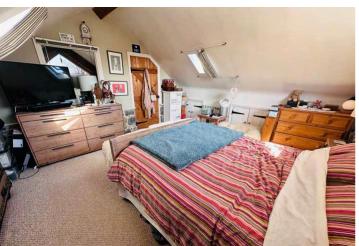

# рнотоѕ

### SPECIFICATIONS

**Kitchen/Diner** 4.89m x 3.90m (16' 1" x 12' 10")

**Dining Room** 4.60m x 2.50m (15' 1" x 8' 2")

Lounge 4.95m x 4.84m (16' 3" x 15' 11")

**Sun Room** 7.53m x 3.39m (24' 8" x 11' 1")

**Utility** 1.64m x 1.59m (5' 5" x 5' 3")

**WC** 1.36m x 1.07m (4' 6" x 3' 6")

First Floor Landing 3.82m x 1.78m (12' 6" x 5' 10")

**Bedroom 1** 4.55m x 4.17m (14' 11" x 13' 8")

Bedroom 2 5.19m x 4.93m (17' 0" x 16' 2")

**Bedroom 3** 3.49m x 3.64m (11' 5" x 11' 11")