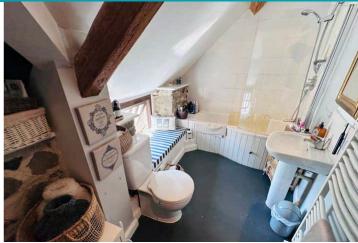

Shower Room 3.25m x 0.78m (10' 8" x 2' 7")

Bathroom 3.50m x 2.17m (11' 6" x 7' 1")