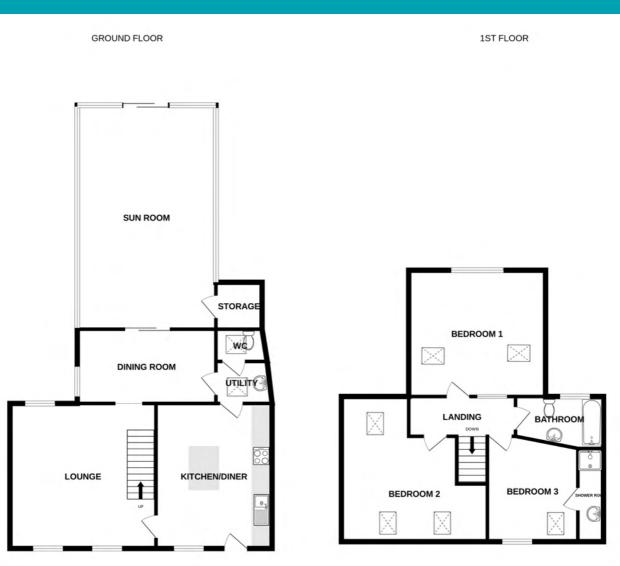

### SPECIFICATIONS

**Kitchen/Diner** 4.89m x 3.90m (16' 1" x 12' 10")

**Dining Room** 4.60m x 2.50m (15' 1" x 8' 2")

Lounge 4.95m x 4.84m (16' 3" x 15' 11")

**Sun Room** 7.53m x 3.39m (24' 8" x 11' 1")

**Utility** 1.64m x 1.59m (5' 5" x 5' 3")

**WC** 1.36m x 1.07m (4' 6" x 3' 6")

First Floor Landing 3.82m x 1.78m (12' 6" x 5' 10")

**Bedroom 1** 4.55m x 4.17m (14' 11" x 13' 8")

Bedroom 2 5.19m x 4.93m (17' 0" x 16' 2")

**Bedroom 3** 3.49m x 3.64m (11' 5" x 11' 11")

Shower Room 3.25m x 0.78m (10' 8" x 2' 7")

Bathroom 3.50m x 2.17m (11' 6" x 7' 1")

#### LE MARAIS FARM COTTAGE

Whits every attempt has been made to ensure the accuracy of the floorplan contained here, measurements of doors, windows, nooms and any other letms are approximate and no responsibility is taken for any error, omission or mis-statement. This plan is for illustrative purposes only and should be used as such by any prospective purchaser. The services, systems and and pplances shown have not been tested and no guarantee as to their operability or efficiency can be given. Made with Metropix C2020