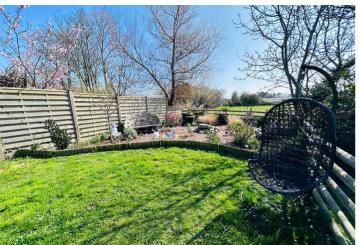

#### Garden

To the rear of the property is a large lawned garden, with a hidden seating area complete with fire pit. There is also a private decking area accessed directly from the sunroom.