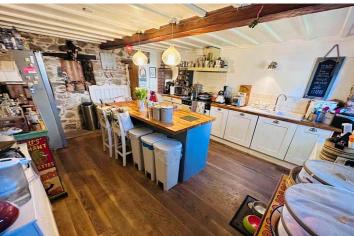

### Le Marais Farm Cottage

Rue du Marais | Vale | GY35AH

It is rare that a property so full of character and charm is presented to the market. Le Marais Farm Cottage is warm and welcoming while offering the perfect mix of traditional features and modern finishes. This wonderful family home is in immaculate condition and is located in a quiet lane, inland from L'ancresse common with all the coastal amenities within walking distance. Accommodation comprises lounge, kitchen/breakfast room, dining room, sun room, three double bedroom, utility/WC, bathroom and a shower room. To the rear of the property is a large lawned garden, with a hidden seating area complete with fire pit. There is also a private decking area accessed directly from the sunroom. The driveway at the front can facilitate three vehicles, but this could be altered to allow extra parking if so required.

### SPECIFICATIONS

**Kitchen/Diner** 4.89m x 3.90m (16' 1" x 12' 10")

**Dining Room** 4.60m x 2.50m (15' 1" x 8' 2")

Lounge 4.95m x 4.84m (16' 3" x 15' 11")

**Sun Room** 7.53m x 3.39m (24' 8" x 11' 1")

**Utility** 1.64m x 1.59m (5' 5" x 5' 3")

#### **APPLIANCES INCLUDED**

- Rangemaster double oven
- Caple fridge/freezer
- AEG integrated dishwasher
- Bosch washing machine
- Bosch tumble dryer