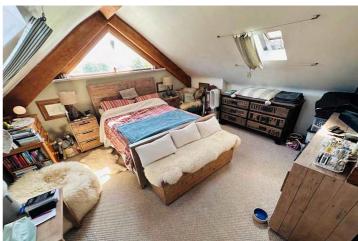

# рнотоѕ

**WC** 1.36m x 1.07m (4' 6" x 3' 6")

First Floor Landing 3.82m x 1.78m (12' 6" x 5' 10")

**Bedroom 1** 4.55m x 4.17m (14' 11" x 13' 8")

Bedroom 2 5.19m x 4.93m (17' 0" x 16' 2")

**Bedroom 3** 3.49m x 3.64m (11' 5" x 11' 11")