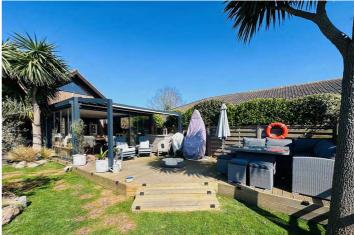

#### Garden

To the rear of the property is a large lawned garden, with a hidden seating area complete with fire pit. There is also a private decking area accessed directly from the sunroom.

#### Parking

The driveway at the front can facilitate three vehicles, but this could be altered to allow extra parking if so required.