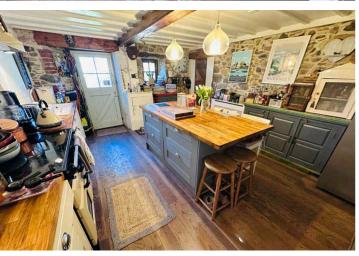

### Le Marais Farm Cottage

Rue du Marais | Vale | GY35AH

It is rare that a property so full of character and charm is presented to the market. Le Marais Farm Cottage is warm and welcoming while offering the perfect mix of traditional features and modern finishes. This wonderful family home is in immaculate condition and is located in a quiet lane, inland from L'ancresse common with all the coastal amenities within walking distance. Accommodation comprises lounge, kitchen/breakfast room, dining room, sun room, three double bedroom, utility/WC, bathroom and a shower room. To the rear of the property is a large lawned garden, with a hidden seating area complete with fire pit. There is also a private decking area accessed directly from the sunroom. The driveway at the front can facilitate three vehicles, but this could be altered to allow extra parking if so required.

### SPECIFICATIONS

**Kitchen/Diner** 4.89m x 3.90m (16' 1" x 12' 10")

**Dining Room** 4.60m x 2.50m (15' 1" x 8' 2")

Lounge 4.95m x 4.84m (16' 3" x 15' 11")

**Sun Room** 7.53m x 3.39m (24' 8" x 11' 1")

**Utility** 1.64m x 1.59m (5' 5" x 5' 3")