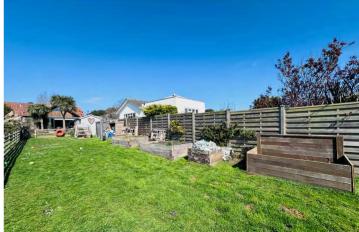

#### Garden

To the rear of the property is a large lawned garden, with a hidden seating area complete with fire pit. There is also a private decking area accessed directly from the sunroom.