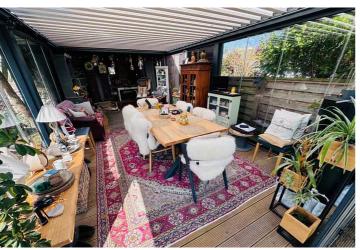

# рнотоѕ

### SPECIFICATIONS

**Kitchen/Diner** 4.89m x 3.90m (16' 1" x 12' 10")

**Dining Room** 4.60m x 2.50m (15' 1" x 8' 2")

Lounge 4.95m x 4.84m (16' 3" x 15' 11")

**Sun Room** 7.53m x 3.39m (24' 8" x 11' 1")

**Utility** 1.64m x 1.59m (5' 5" x 5' 3")