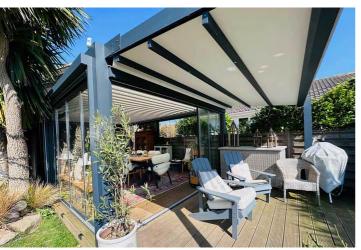

#### Garden

To the rear of the property is a large lawned garden, with a hidden seating area complete with fire pit. There is also a private decking area accessed directly from the sunroom.