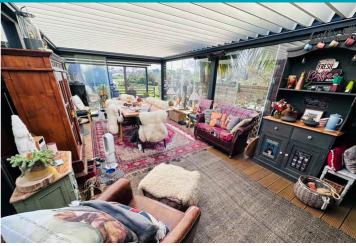

# рнотоѕ

### SPECIFICATIONS

**Kitchen/Diner** 4.89m x 3.90m (16' 1" x 12' 10")

**Dining Room** 4.60m x 2.50m (15' 1" x 8' 2")

Lounge 4.95m x 4.84m (16' 3" x 15' 11")

**Sun Room** 7.53m x 3.39m (24' 8" x 11' 1")

**Utility** 1.64m x 1.59m (5' 5" x 5' 3")