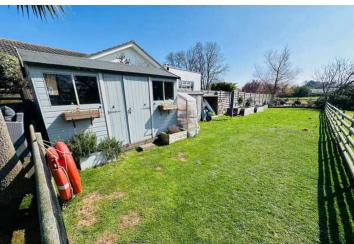

#### Garden

To the rear of the property is a large lawned garden, with a hidden seating area complete with fire pit. There is also a private decking area accessed directly from the sunroom.