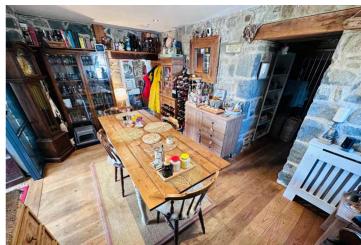

### Le Marais Farm Cottage

Rue du Marais | Vale | GY35AH

It is rare that a property so full of character and charm is presented to the market. Le Marais Farm Cottage is warm and welcoming while offering the perfect mix of traditional features and modern finishes. This wonderful family home is in immaculate condition and is located in a quiet lane, inland from L'ancresse common with all the coastal amenities within walking distance. Accommodation comprises lounge, kitchen/breakfast room, dining room, sun room, three double bedroom, utility/WC, bathroom and a shower room. To the rear of the property is a large lawned garden, with a hidden seating area complete with fire pit. There is also a private decking area accessed directly from the sunroom. The driveway at the front can facilitate three vehicles, but this could be altered to allow extra parking if so required.

### SPECIFICATIONS

**Kitchen/Diner** 4.89m x 3.90m (16' 1" x 12' 10")

**Dining Room** 4.60m x 2.50m (15' 1" x 8' 2")

Lounge 4.95m x 4.84m (16' 3" x 15' 11")

**Sun Room** 7.53m x 3.39m (24' 8" x 11' 1")

**Utility** 1.64m x 1.59m (5' 5" x 5' 3")