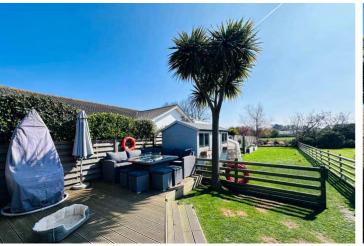

#### Garden

To the rear of the property is a large lawned garden, with a hidden seating area complete with fire pit. There is also a private decking area accessed directly from the sunroom.

#### Parking

The driveway at the front can facilitate three vehicles, but this could be altered to allow extra parking if so required.