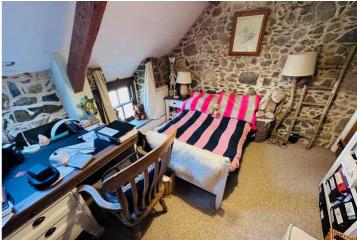

# рнотоѕ

**WC** 1.36m x 1.07m (4' 6" x 3' 6")

First Floor Landing 3.82m x 1.78m (12' 6" x 5' 10")

**Bedroom 1** 4.55m x 4.17m (14' 11" x 13' 8")

Bedroom 2 5.19m x 4.93m (17' 0" x 16' 2")

**Bedroom 3** 3.49m x 3.64m (11' 5" x 11' 11")