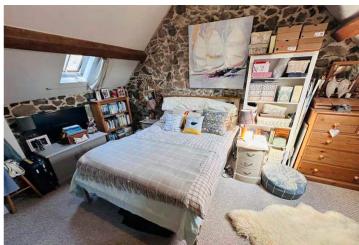

# рнотоѕ

**WC** 1.36m x 1.07m (4' 6" x 3' 6")

First Floor Landing 3.82m x 1.78m (12' 6" x 5' 10")

**Bedroom 1** 4.55m x 4.17m (14' 11" x 13' 8")

Bedroom 2 5.19m x 4.93m (17' 0" x 16' 2")

**Bedroom 3** 3.49m x 3.64m (11' 5" x 11' 11")