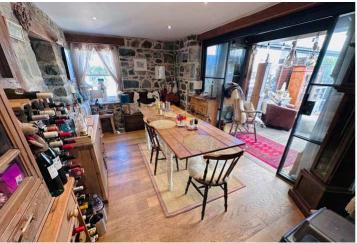

### Le Marais Farm Cottage

Rue du Marais | Vale | GY35AH

It is rare that a property so full of character and charm is presented to the market. Le Marais Farm Cottage is warm and welcoming while offering the perfect mix of traditional features and modern finishes. This wonderful family home is in immaculate condition and is located in a quiet lane, inland from L'ancresse common with all the coastal amenities within walking distance. Accommodation comprises lounge, kitchen/breakfast room, dining room, sun room, three double bedroom, utility/WC, bathroom and a shower room. To the rear of the property is a large lawned garden, with a hidden seating area complete with fire pit. There is also a private decking area accessed directly from the sunroom. The driveway at the front can facilitate three vehicles, but this could be altered to allow extra parking if so required.

### SPECIFICATIONS

**Kitchen/Diner** 4.89m x 3.90m (16' 1" x 12' 10")

**Dining Room** 4.60m x 2.50m (15' 1" x 8' 2")

Lounge 4.95m x 4.84m (16' 3" x 15' 11")

**Sun Room** 7.53m x 3.39m (24' 8" x 11' 1")

**Utility** 1.64m x 1.59m (5' 5" x 5' 3")