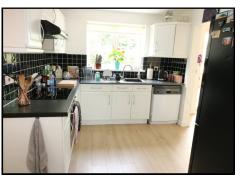

## KITCHEN / BREAKFAST ROOM

15' 10 x 8' 10 (4.83m x 2.69m)

With a range of wall and base units, built in oven with hob and extractor above, space for washing machine and fridge, wall tiling, understairs storage cupboard, window to rear elevation and side external door.