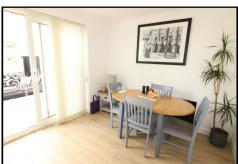

# **DINING ROOM** 10'2 x 9' (3.10m x 2.74m)

Radiator and patio doors opening to conservatory.