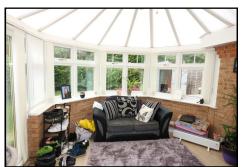

# **CONSERVATORY** 10'11 x 10'9 (3.33m x 3.28m)

Of brick and UPVC construction overlooking the west facing garden, with internal door to garage and central doors opening on to rear garden.