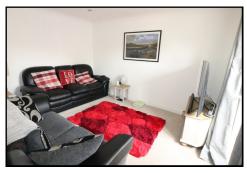

### **LOUNGE**

14'4 x 10'2 (4.27m x 3.10m)

With walk in bay window to front elevation, radiator and TV point.