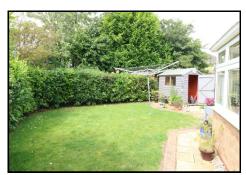

#### **OUTSIDE**

The driveway leads to a single garage with up and over door.

The westerly facing rear garden is provides a high degree of privacy and is mainly laid to lawn with patio area and is enclosed by mature shrubs and conifers.