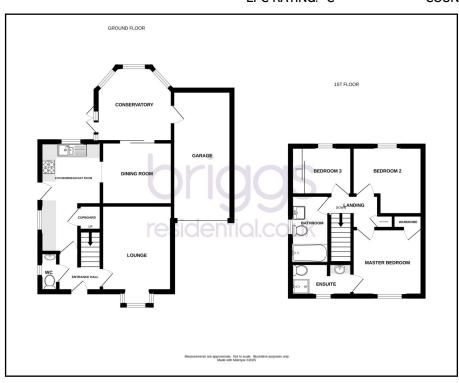

#### **HALLWAY**

With stairs leading to first floor.

#### **CLOAKROOM**

Comprising low flush WC, wash hand basin and window to side elevation.

### **LOUNGE**

14'4 x 10'2 (4.27m x 3.10m)

With walk in bay window to front elevation, radiator and TV point.

# **DINING ROOM** 10'2 x 9' (3.10m x 2.74m)

Radiator and patio doors opening to conservatory.

# **CONSERVATORY** 10'11 x 10'9 (3.33m x 3.28m)

Of brick and UPVC construction overlooking the west facing garden, with internal door to garage and central doors opening on to rear garden.

## KITCHEN / BREAKFAST ROOM

15' 10 x 8' 10 (4.83m x 2.69m)

With a range of wall and base units, built in oven with hob and extractor above, space for washing machine and fridge, wall tiling, understairs storage cupboard, window to rear elevation and side external door.

#### **LANDING**

Built in airing cupboard

#### **BEDROOM ONE**

10'2 x 9'8 (3.10m x 2.95m)

With built in wardrobe, radiator, window to front elevation and door to

#### **EN SUITE**

Comprising shower cubicle, wash hand basin, low flush WC, radiator and window to front elevation.

#### **BEDROOM TWO**

10'2 x 9'10 (3.10m x 3.00m)

Radiator and window to rear elevation.

# **BEDROOM THREE** 7' x 7' (2.13m x 2.13m)

With built in wardrobe, radiator and window to rear elevation.

#### **BATHROOM**

Comprising panelled bath with shower above, vanity wash hand basin, low flush WC, radiator and window to side elevation.

#### **OUTSIDE**

The driveway leads to a single garage with up and over door.

The westerly facing rear garden is provides a high degree of privacy and is mainly laid to lawn with patio area and is enclosed by mature shrubs and conifers.